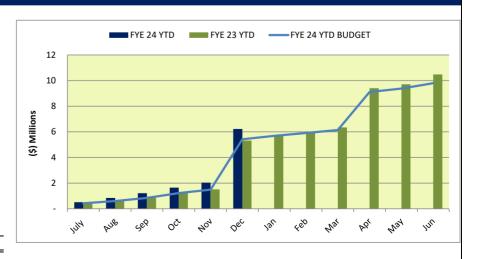

# **TABLE OF CONTENTS**

|                                                                                         | Page # |
|-----------------------------------------------------------------------------------------|--------|
| FINANCIALS                                                                              |        |
| All Funds - Balance Sheets                                                              | 2      |
| All Funds - Statements of Revenues and Expenditures                                     | 3      |
| General Fund - Statements of Revenues and Expenditures                                  |        |
| Operating Fund                                                                          | 4-5    |
| Facilities and Equipment Fund                                                           | 6      |
| Emergency Fund                                                                          | 6      |
| Capital Projects Fund                                                                   | 6      |
| Special Revenue Funds - Statements of Revenues and Expenditures                         | 7-8    |
| GRAPHS                                                                                  |        |
| Graph #1 - Operating Fund Revenue vs Budget                                             | 9      |
| Graph #2 - Public Safety Tax Fund Revenue vs Budget                                     | 9      |
| Graph #3 - Operating Fund and Public Safety Tax Fund Revenues vs Budget                 | 9      |
| Graph #4 - Operating Fund Expenditures vs Budget                                        | 10     |
| Graph #5 - Operating and Public Safety Tax Revenues Over (Under) Expenditures vs Budget | 10     |
| Graph #6 - Operating and Public Safety Tax Revenues vs Expenditures                     | 10     |
| Graph #7 - Basic Property Taxes (A/n 5010)                                              | 11     |
| Graph #8 - Investment Income from LAIF and CalTrust - Operating Fund                    | 11     |
| Graph #9 - Building, Public Works, and Planning Revenue                                 | 11     |
| Graph #10- Building, Public Works, and Planning Revenue                                 | 12     |
| Graph #11 - Recreation Revenues                                                         | 12     |