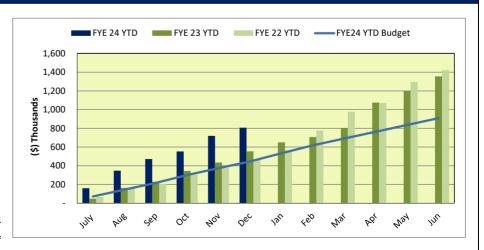

This report shows operating revenues \$810K over the year-to-date budget and expenses \$340K under budget resulting in a net \$1.150M positive variance. This variance is not predictive of year end results as much of the variance is due to building activity on the revenue side which fluctuates from month to month and the timing of spending on the expense side.

#### **OPERATING FUND REVENUES**

Operating Fund Revenues are \$810K over the year-to-date budget.

<u>Property Taxes</u> - The County of Marin remits property taxes based on assessed value as follows: 55% in December, 40% in April, and 5% in June. Also in this category are Excess ERAF funds and Property Tax in Lieu of Vehicle License fees. Property taxes are \$35K over the year-to-date budget.

<u>Planning Revenue</u> – Planning revenue of \$77K compared to \$149K in the same period of the prior year and is \$36K under the year-to-date budget.

<u>Building Department Revenue</u> – Building Department revenue of \$674K compared to \$339K in the prior year is \$386K over the year-to-date budget. This revenue fluctuates month to month depending on building activity and is not predictive of year-end results.

#### Fiscal, resource and timeline impacts

The six-month financial summary for fiscal year 2023-24 reports operating revenues \$810K over the year-to-date budget and expenses \$340K under budget resulting in a \$1.150M positive variance. This variance is not predictive of year end results as much of the variance is due to building activity on the revenue side which fluctuates from month to month and the timing of spending on the expense side.