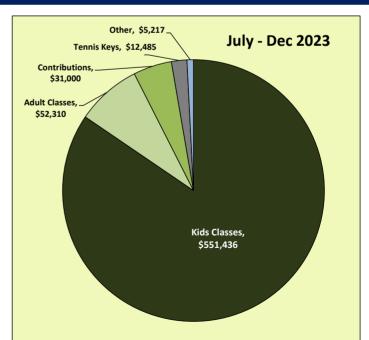

<u>Recreation Revenue</u> – Recreation revenue is \$635K. Revenue for the same six-month period of the three prior years was \$537K, \$513K and \$220K, respectively. In October 2023, the Town Council approved a \$31K increase in budget for a contribution to be used for a fee assistance program.