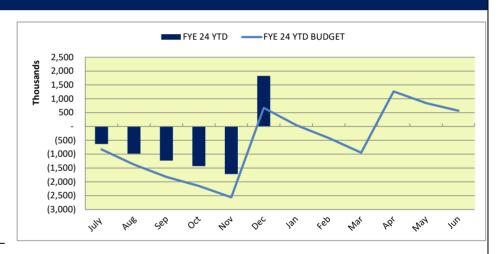

This report shows operating revenues \$810K over the year-to-date budget and expenses \$340K under budget resulting in a net \$1.150M positive variance. This variance is not predictive of year end results as much of the variance is due to building activity on the revenue side which fluctuates from month to month and the timing of spending on the expense side.

#### **OPERATING FUND REVENUES**

Operating Fund Revenues are \$810K over the year-to-date budget.

<u>Property Taxes</u> - The County of Marin remits property taxes based on assessed value as follows: 55% in December, 40% in April, and 5% in June. Also in this category are Excess ERAF funds and Property Tax in Lieu of Vehicle License fees. Property taxes are \$35K over the year-to-date budget.

#### **OPERATING FUND EXPENSES**

Operating Fund expenses are \$340K under the year-to-date budget. This variance is not predictive of year end results as much of the variance is due to the timing of spending.

#### Fiscal, resource and timeline impacts

The six-month financial summary for fiscal year 2023-24 reports operating revenues \$810K over the year-to-date budget and expenses \$340K under budget resulting in a \$1.150M positive variance. This variance is not predictive of year end results as much of the variance is due to building activity on the revenue side which fluctuates from month to month and the timing of spending on the expense side.