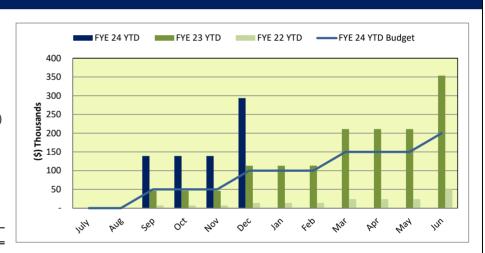

<u>Planning Revenue</u> – Planning revenue of \$77K compared to \$149K in the same period of the prior year and is \$36K under the year-to-date budget.

<u>Building Department Revenue</u> – Building Department revenue of \$674K compared to \$339K in the prior year is \$386K over the year-to-date budget. This revenue fluctuates month to month depending on building activity and is not predictive of year-end results.

<u>Public Works Revenue</u> – Encroachment permits and other public works revenue of \$57K is \$10K over budget with an increase in tree removal permits over the prior year.

<u>Police Revenue</u> – Police revenue of \$75K includes \$55K from the Town's workers comp provider, \$15K from Ross Valley Fire Department to reimburse for utilities used at the fire station, and \$4K in vehicle code fines.