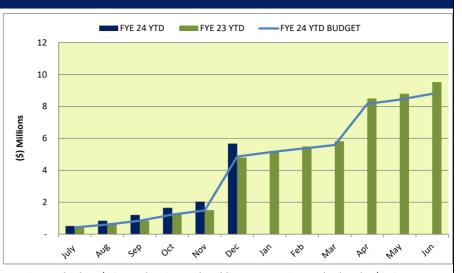

#### **OPERATING FUND REVENUES**

Operating Fund Revenues are \$810K over the year-to-date budget.

<u>Property Taxes</u> - The County of Marin remits property taxes based on assessed value as follows: 55% in December, 40% in April, and 5% in June. Also in this category are Excess ERAF funds and Property Tax in Lieu of Vehicle License fees. Property taxes are \$35K over the year-to-date budget.

# **TABLE OF CONTENTS**

|                                                                                         | Page # |
|-----------------------------------------------------------------------------------------|--------|
| FINANCIALS                                                                              |        |
| All Funds - Balance Sheets                                                              | 2      |
| All Funds - Statements of Revenues and Expenditures                                     | 3      |
| General Fund - Statements of Revenues and Expenditures                                  |        |
| Operating Fund                                                                          | 4-5    |
| Facilities and Equipment Fund                                                           | 6      |
| Emergency Fund                                                                          | 6      |
| Capital Projects Fund                                                                   | 6      |
| Special Revenue Funds - Statements of Revenues and Expenditures                         | 7-8    |
| GRAPHS                                                                                  |        |
| Graph #1 - Operating Fund Revenue vs Budget                                             | 9      |
| Graph #2 - Public Safety Tax Fund Revenue vs Budget                                     | 9      |
| Graph #3 - Operating Fund and Public Safety Tax Fund Revenues vs Budget                 | 9      |
| Graph #4 - Operating Fund Expenditures vs Budget                                        | 10     |
| Graph #5 - Operating and Public Safety Tax Revenues Over (Under) Expenditures vs Budget | 10     |
| Graph #6 - Operating and Public Safety Tax Revenues vs Expenditures                     | 10     |
| Graph #7 - Basic Property Taxes (A/n 5010)                                              | 11     |
| Graph #8 - Investment Income from LAIF and CalTrust - Operating Fund                    | 11     |
| Graph #9 - Building, Public Works, and Planning Revenue                                 | 11     |
| Graph #10- Building, Public Works, and Planning Revenue                                 | 12     |
| Graph #11 - Recreation Revenues                                                         | 12     |