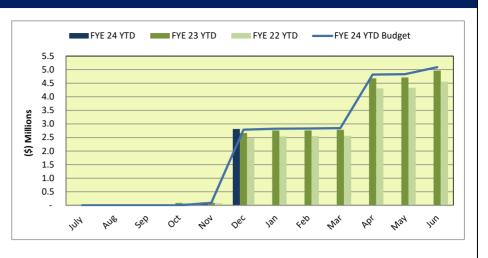

#### PUBLIC SAFETY TAX FUND

Public Safety tax revenue is received in installments in December, April, and June. These funds are transferred into the Operating Fund when received to partially cover the cost of police and fire services. In FYE24 the Town parcel tax rate is \$1,201.50 with annual proceeds budgeted at \$1,003,562. Proceeds are tracking to budget.