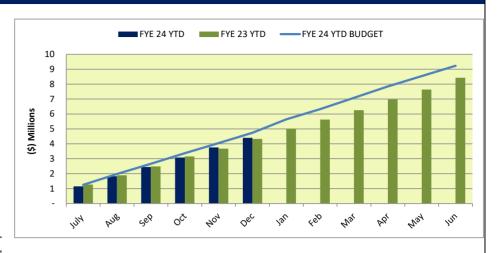

#### **OPERATING FUND EXPENSES**

Operating Fund expenses are \$340K under the year-to-date budget. This variance is not predictive of year end results as much of the variance is due to the timing of spending.

# **TABLE OF CONTENTS**

|                                                                                         | Page # |
|-----------------------------------------------------------------------------------------|--------|
| FINANCIALS                                                                              |        |
| All Funds - Balance Sheets                                                              | 2      |
| All Funds - Statements of Revenues and Expenditures                                     | 3      |
| General Fund - Statements of Revenues and Expenditures                                  |        |
| Operating Fund                                                                          | 4-5    |
| Facilities and Equipment Fund                                                           | 6      |
| Emergency Fund                                                                          | 6      |
| Capital Projects Fund                                                                   | 6      |
| Special Revenue Funds - Statements of Revenues and Expenditures                         | 7-8    |
| GRAPHS                                                                                  |        |
| Graph #1 - Operating Fund Revenue vs Budget                                             | 9      |
| Graph #2 - Public Safety Tax Fund Revenue vs Budget                                     | 9      |
| Graph #3 - Operating Fund and Public Safety Tax Fund Revenues vs Budget                 | 9      |
| Graph #4 - Operating Fund Expenditures vs Budget                                        | 10     |
| Graph #5 - Operating and Public Safety Tax Revenues Over (Under) Expenditures vs Budget | 10     |
| Graph #6 - Operating and Public Safety Tax Revenues vs Expenditures                     | 10     |
| Graph #7 - Basic Property Taxes (A/n 5010)                                              | 11     |
| Graph #8 - Investment Income from LAIF and CalTrust - Operating Fund                    | 11     |
| Graph #9 - Building, Public Works, and Planning Revenue                                 | 11     |
| Graph #10- Building, Public Works, and Planning Revenue                                 | 12     |
| Graph #11 - Recreation Revenues                                                         | 12     |