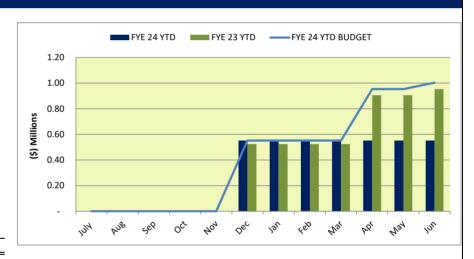

#### PUBLIC SAFETY TAX FUND

Public Safety tax revenue is received in installments in December, April, and June. These funds are transferred into the Operating Fund when received to partially cover the cost of police and fire services. In FYE24 the Town parcel tax rate is \$1,201.50 with annual proceeds budgeted at \$1,003,562. Proceeds are tracking to budget.

# **TABLE OF CONTENTS**

|                                                                                         | Page # |
|-----------------------------------------------------------------------------------------|--------|
| FINANCIALS                                                                              |        |
| All Funds - Balance Sheets                                                              | 2      |
| All Funds - Statements of Revenues and Expenditures                                     | 3      |
| General Fund - Statements of Revenues and Expenditures                                  |        |
| Operating Fund                                                                          | 4-5    |
| Facilities and Equipment Fund                                                           | 6      |
| Emergency Fund                                                                          | 6      |
| Capital Projects Fund                                                                   | 6      |
| Special Revenue Funds - Statements of Revenues and Expenditures                         | 7-8    |
| GRAPHS                                                                                  |        |
| Graph #1 - Operating Fund Revenue vs Budget                                             | 9      |
| Graph #2 - Public Safety Tax Fund Revenue vs Budget                                     | 9      |
| Graph #3 - Operating Fund and Public Safety Tax Fund Revenues vs Budget                 | 9      |
| Graph #4 - Operating Fund Expenditures vs Budget                                        | 10     |
| Graph #5 - Operating and Public Safety Tax Revenues Over (Under) Expenditures vs Budget | 10     |
| Graph #6 - Operating and Public Safety Tax Revenues vs Expenditures                     | 10     |
| Graph #7 - Basic Property Taxes (A/n 5010)                                              | 11     |
| Graph #8 - Investment Income from LAIF and CalTrust - Operating Fund                    | 11     |
| Graph #9 - Building, Public Works, and Planning Revenue                                 | 11     |
| Graph #10- Building, Public Works, and Planning Revenue                                 | 12     |
| Graph #11 - Recreation Revenues                                                         | 12     |