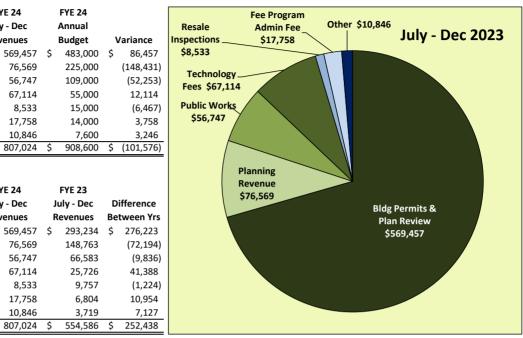

<u>Planning Revenue</u> – Planning revenue of \$77K compared to \$149K in the same period of the prior year and is \$36K under the year-to-date budget.

<u>Building Department Revenue</u> – Building Department revenue of \$674K compared to \$339K in the prior year is \$386K over the year-to-date budget. This revenue fluctuates month to month depending on building activity and is not predictive of year-end results.

<u>Public Works Revenue</u> – Encroachment permits and other public works revenue of \$57K is \$10K over budget with an increase in tree removal permits over the prior year.

<u>Police Revenue</u> – Police revenue of \$75K includes \$55K from the Town's workers comp provider, \$15K from Ross Valley Fire Department to reimburse for utilities used at the fire station, and \$4K in vehicle code fines.