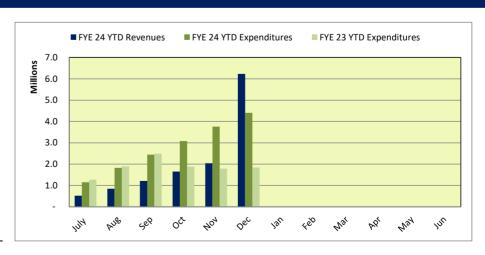

This report shows operating revenues \$810K over the year-to-date budget and expenses \$340K under budget resulting in a net \$1.150M positive variance. This variance is not predictive of year end results as much of the variance is due to building activity on the revenue side which fluctuates from month to month and the timing of spending on the expense side.

#### Fiscal, resource and timeline impacts

The six-month financial summary for fiscal year 2023-24 reports operating revenues \$810K over the year-to-date budget and expenses \$340K under budget resulting in a \$1.150M positive variance. This variance is not predictive of year end results as much of the variance is due to building activity on the revenue side which fluctuates from month to month and the timing of spending on the expense side.