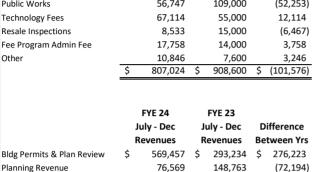

<u>Planning Revenue</u> – Planning revenue of \$77K compared to \$149K in the same period of the prior year and is \$36K under the year-to-date budget.

<u>Building Department Revenue</u> – Building Department revenue of \$674K compared to \$339K in the prior year is \$386K over the year-to-date budget. This revenue fluctuates month to month depending on building activity and is not predictive of year-end results.

<u>Public Works Revenue</u> – Encroachment permits and other public works revenue of \$57K is \$10K over budget with an increase in tree removal permits over the prior year.

<u>Police Revenue</u> – Police revenue of \$75K includes \$55K from the Town's workers comp provider, \$15K from Ross Valley Fire Department to reimburse for utilities used at the fire station, and \$4K in vehicle code fines.