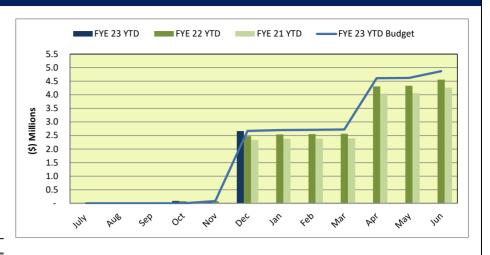

#### **PUBLIC SAFETY TAX FUND**

Public Safety tax revenue is received in installments in December, April, and June. These funds are transferred into the Operating Fund when received to partially cover the cost of police and fire services, approximately 20%. The \$524K received in December is exactly on budget.