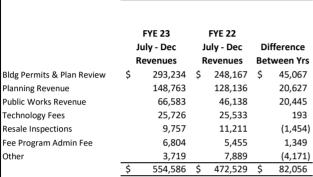

<u>Planning Revenue</u> – Planning revenue of \$149K (compared to \$128K in the prior year) is \$54K over the year-to-date budget.

<u>Building Department Revenue</u> – Building Department revenue of \$339K (compared to \$298K in the prior year) is \$27K under the year-to-date budget. This revenue fluctuates month to month and is not predictive of year end results.

<u>Public Works Revenue</u> – Encroachment permits and other public works revenue of \$67K is in line with the budget.

<u>Recreation Revenue</u> – Recreation revenue is \$537K. Revenue for the same six-month period of the three prior years was \$513K, \$220K and \$520K, respectively.