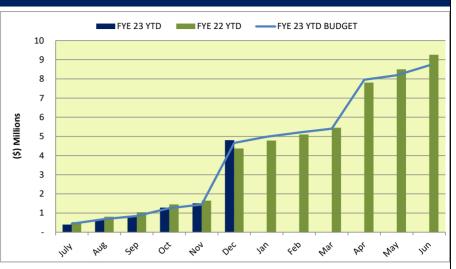

#### **OPERATING FUND REVENUES**

Operating Fund Revenues are \$138K over the year-to-date budget.

<u>Property Taxes</u> - The County of Marin remits property taxes based on assessed value as follows: 55% in December, 40% in April, and 5% in June. Also in this category are Excess ERAF funds and Property Tax in Lieu of Vehicle License fees. Property taxes are close to budget.

Sales Tax – Sales tax of \$24K is over the year-to-date budget by \$2K.

<u>Property Transfer Tax</u> – Property transfer tax of \$14K is under the year-to-date budget by \$27K. This revenue is volatile as it is linked to home sales and can significantly change year to year

<u>Intergovernmental Revenue</u> – Included is \$11K Measure A Parks grant revenue to be used for Ross Common maintenance and \$20K CalRecycle SB1383 grant revenue to be used to reduce organic waste. Also included is the state COPS (Citizen Options for Public Safety) revenue in the amount of \$108K that is used to offset the cost of a police officer.

<u>Interest and Rents</u> – Interest of \$113K is \$99K more than received the prior year due an increase in interest rates from .23% to 2.07%. Cellular and the post office rents are close to year-to-date budget. The Town has received notice that one of the cellular leases will be terminating prior to the end of the fiscal year.

<u>Planning Revenue</u> – Planning revenue of \$149K (compared to \$128K in the prior year) is \$54K over the year-to-date budget.

<u>Building Department Revenue</u> – Building Department revenue of \$339K (compared to \$298K in the prior year) is \$27K under the year-to-date budget. This revenue fluctuates month to month and is not predictive of year end results.

<u>Public Works Revenue</u> – Encroachment permits and other public works revenue of \$67K is in line with the budget.

<u>Recreation Revenue</u> – Recreation revenue is \$537K. Revenue for the same six-month period of the three prior years was \$513K, \$220K and \$520K, respectively.

<u>Miscellaneous Revenue and Reimbursements for Town Costs</u> – A pre-RVFD JPA pickup truck was sold for \$5K and the EV charging stations generated an average of \$260 per month.