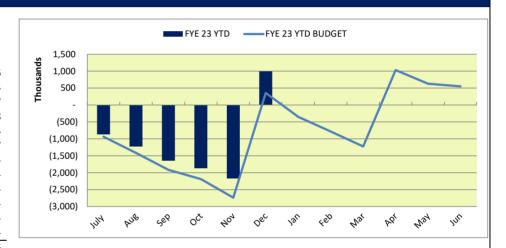

#### **OPERATING FUND REVENUES**

Operating Fund Revenues are \$138K over the year-to-date budget.

<u>Property Taxes</u> - The County of Marin remits property taxes based on assessed value as follows: 55% in December, 40% in April, and 5% in June. Also in this category are Excess ERAF funds and Property Tax in Lieu of Vehicle License fees. Property taxes are close to budget.

Sales Tax – Sales tax of \$24K is over the year-to-date budget by \$2K.

<u>Property Transfer Tax</u> – Property transfer tax of \$14K is under the year-to-date budget by \$27K. This revenue is volatile as it is linked to home sales and can significantly change year to year

#### **PUBLIC SAFETY TAX FUND**

Public Safety tax revenue is received in installments in December, April, and June. These funds are transferred into the Operating Fund when received to partially cover the cost of police and fire services, approximately 20%. The \$524K received in December is exactly on budget.