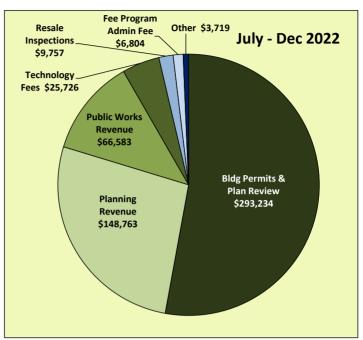

<u>Planning Revenue</u> – Planning revenue of \$149K (compared to \$128K in the prior year) is \$54K over the year-to-date budget.

<u>Building Department Revenue</u> – Building Department revenue of \$339K (compared to \$298K in the prior year) is \$27K under the year-to-date budget. This revenue fluctuates month to month and is not predictive of year end results.

<u>Public Works Revenue</u> – Encroachment permits and other public works revenue of \$67K is in line with the budget.

<u>Recreation Revenue</u> – Recreation revenue is \$537K. Revenue for the same six-month period of the three prior years was \$513K, \$220K and \$520K, respectively.