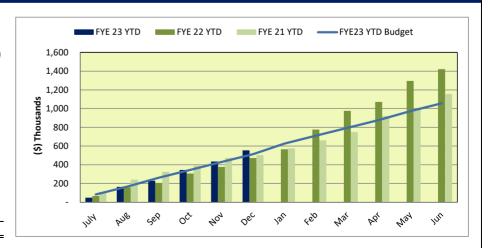

#### **OPERATING FUND REVENUES**

Operating Fund Revenues are \$138K over the year-to-date budget.

<u>Property Taxes</u> - The County of Marin remits property taxes based on assessed value as follows: 55% in December, 40% in April, and 5% in June. Also in this category are Excess ERAF funds and Property Tax in Lieu of Vehicle License fees. Property taxes are close to budget.

Sales Tax – Sales tax of \$24K is over the year-to-date budget by \$2K.

<u>Property Transfer Tax</u> – Property transfer tax of \$14K is under the year-to-date budget by \$27K. This revenue is volatile as it is linked to home sales and can significantly change year to year

<u>Planning Revenue</u> – Planning revenue of \$149K (compared to \$128K in the prior year) is \$54K over the year-to-date budget.

<u>Building Department Revenue</u> – Building Department revenue of \$339K (compared to \$298K in the prior year) is \$27K under the year-to-date budget. This revenue fluctuates month to month and is not predictive of year end results.

<u>Public Works Revenue</u> – Encroachment permits and other public works revenue of \$67K is in line with the budget.

<u>Recreation Revenue</u> – Recreation revenue is \$537K. Revenue for the same six-month period of the three prior years was \$513K, \$220K and \$520K, respectively.