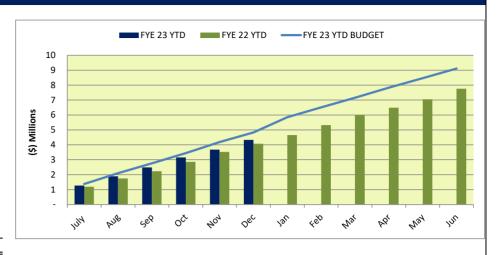

#### **OPERATING FUND EXPENSES**

Operating Fund expenses are \$502K under the year-to-date budget. This variance is not predictive of year end results as much of the variance is due to the timing of spending.

<u>General Government</u> – General government is \$175K under budget primarily due to the delay in the hiring of a Management Analyst and unspent consulting services.

<u>Public Safety – Police and Fire</u> – The Fire Department is \$21K under the year-to-date budget. The Police Department is \$225K under budget primarily because of unspent funds for wages and benefits.

Town of Ross Council Meeting Agenda Item No.10d. February 9, 2023 Page 3 of 4

<u>Planning and Building</u> – The Planning and Building Department is \$12K under the year-to-date budget.

<u>Public Works</u> – The Public Works Department is \$15K under budget mostly due to the timing of expenditures.

<u>Recreation Expenses</u> – Recreation expenses are under budget by \$53K with savings in wages and benefits. In October 2022, the Town Council approved a \$33K increase in budget for wages and expenses associated with the hiring of new employees for the Kids Club program.

<u>Capital Expenses</u> – This section of the financials contains one-time small capital expenditures. A water fountain costing \$7.7K was installed in Ross Common and will be reimbursed by a Zero Waste grant. New computers were purchased by the Police and Recreation Departments.