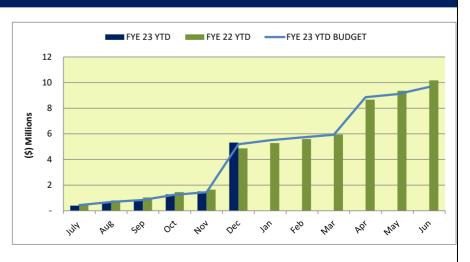

This report shows operating revenues \$138K over budget and expenses \$502K under budget resulting in a net \$640K positive variance. This variance is not predictive of year end results as much of the variance is due to the timing of spending.

#### **OPERATING FUND REVENUES**

Operating Fund Revenues are \$138K over the year-to-date budget.

<u>Property Taxes</u> - The County of Marin remits property taxes based on assessed value as follows: 55% in December, 40% in April, and 5% in June. Also in this category are Excess ERAF funds and Property Tax in Lieu of Vehicle License fees. Property taxes are close to budget.

## Fiscal, resource and timeline impacts

The six-month financial summary for fiscal year 2022-23 reports operating revenues \$138K over budget and expenses \$502K under budget resulting in a \$640K positive variance. This variance is not predictive of year end results as much of the variance is due to the timing of spending.