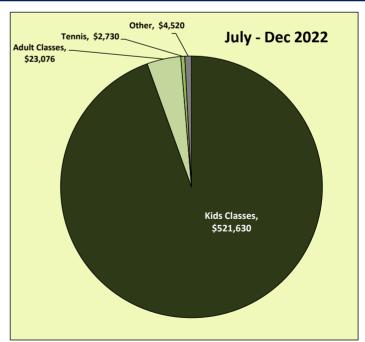

<u>Public Works Revenue</u> – Encroachment permits and other public works revenue of \$67K is in line with the budget.

<u>Recreation Revenue</u> – Recreation revenue is \$537K. Revenue for the same six-month period of the three prior years was \$513K, \$220K and \$520K, respectively.