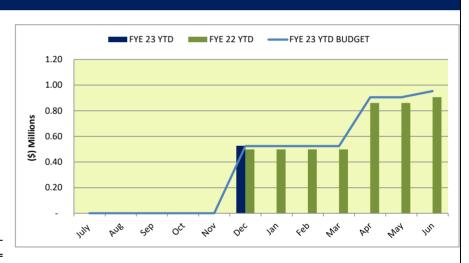

#### **PUBLIC SAFETY TAX FUND**

Public Safety tax revenue is received in installments in December, April, and June. These funds are transferred into the Operating Fund when received to partially cover the cost of police and fire services, approximately 20%. The \$524K received in December is exactly on budget.