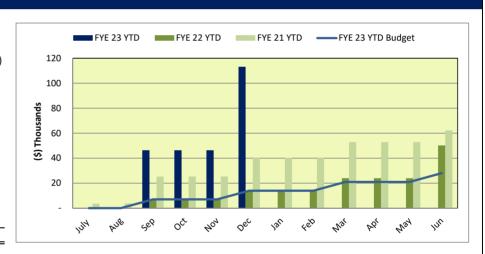

#### **DRAINAGE FUND**

Drainage Fund impact fees vary with construction activity. Drainage impact fees are \$58K compared to \$47K for the same period the prior year. The annual budget is \$150K.

Drainage Fund expenditures total \$57K including \$1K for Winship Bridge. Schaaf & Wheeler continues its work on the Storm Drain Master Plan.,