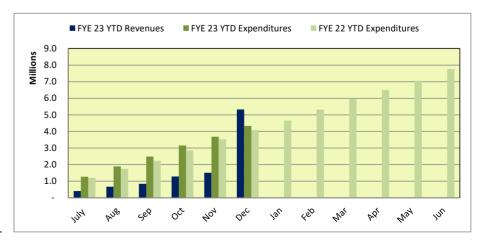

This report shows operating revenues \$138K over budget and expenses \$502K under budget resulting in a net \$640K positive variance. This variance is not predictive of year end results as much of the variance is due to the timing of spending.

#### **OPERATING FUND EXPENSES**

Operating Fund expenses are \$502K under the year-to-date budget. This variance is not predictive of year end results as much of the variance is due to the timing of spending.

## Fiscal, resource and timeline impacts

The six-month financial summary for fiscal year 2022-23 reports operating revenues \$138K over budget and expenses \$502K under budget resulting in a \$640K positive variance. This variance is not predictive of year end results as much of the variance is due to the timing of spending.