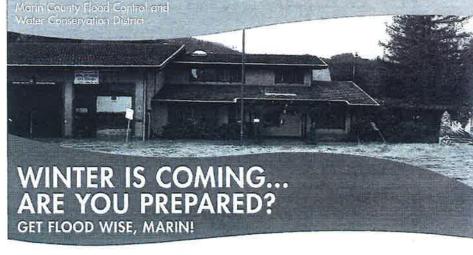

Community Rating System Recertification and Progress Report on Local Hazard

Mitigation Plan

## Background and discussion

The purpose of this report is to inform the Town Council of the 2016 Community Rating System Recertification and to provide a progress report on the Town's Local Hazard Mitigation Plan.

On June 24, 2015 the Town of Ross was given a rating of 8 for the Flood related activities listed on Attachment 1. The rating of 9 reduces flood insurance rates by 10% for all residents in the Town but also requires that the Town continue to maintain and document the activities that helped it get a lower rating thereby reducing insurance rates. With the lower CRS rating the Town is required by FEMA to recertify its program on an annual basis. The key is in the documentation and putting systems in place that continue the outreach activities and continue to provide Flood information available at the Town.

The Community Rating System (CRS) is a voluntary program that encourages and rewards communities for going beyond FEMA's minimum requirements. By joining CRS, the Town earns flood insurance premium reduction for its residents. These reductions range from 5% to 45% depending on our CRS classification, which is determined by the number of activities that the Town gets credited for. Examples of the eligible activities include providing public information, active floodplain management, and flood preparedness such as a flood warning system. The Town of Ross already engages in a many of these activities.