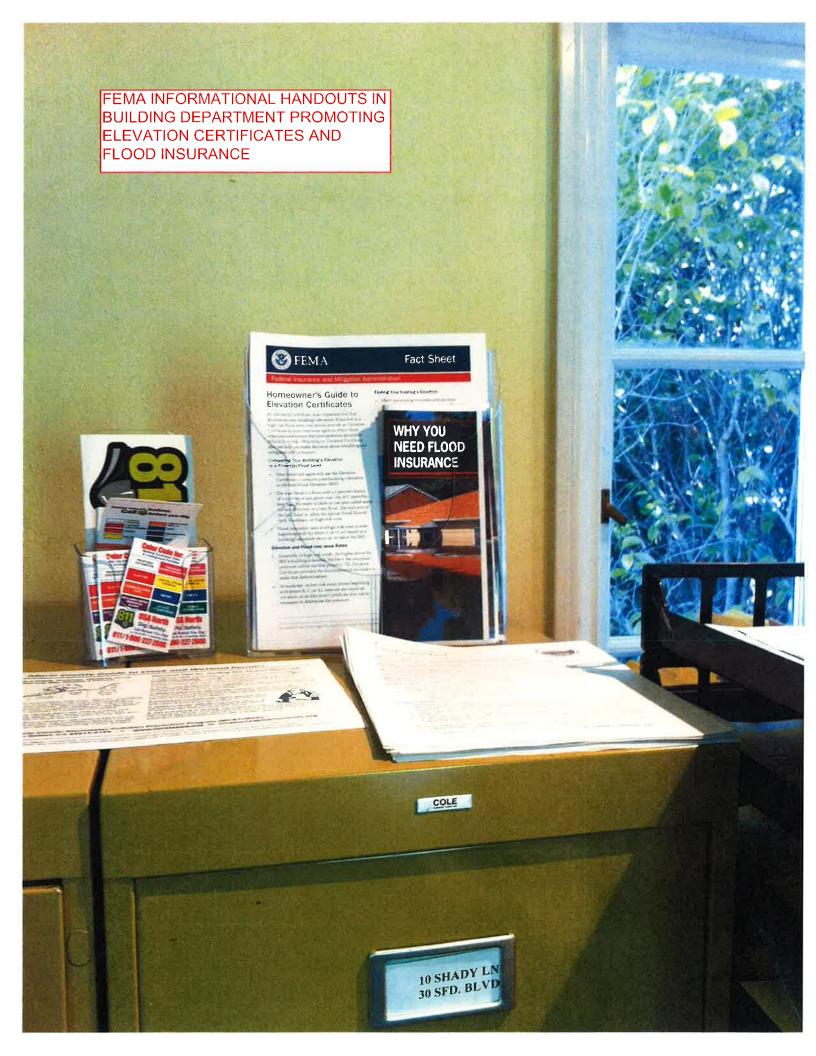

water flow during the winter months. Crews from the North Bay Conservation Corps will perform the work following best practices endorsed by the California Department of Fish and Wildlife.

One of the most challenging issues facing the Ross Valley has been addressing the type of severe flooding that occurred in 1956, 1982, and 2005, each of which left widely-felt impacts throughout the valley. Despite the most recent severe flood being 11 years ago solving the problem of costly and chronic flooding remains a priority.

Ross Valley residents live in Flood Control Zone 9, which encompasses the watershed drained by Corte Madera Creek and its tributaries, and includes the towns of Fairfax, San Anselmo, Ross and Larkspur and the communities of Kentfield, Greenbrae, Oak Manor and Sleepy Hollow.



## **Heidi Scoble**

From:

Sal Lucido

Sent:

Thursday, September 24, 2015 3:27 PM

To:

'markfmanning@gmail.com'

Cc:

'Sonya Manning'; 'Anthony Byrne'; Tom Thompson; Simone Jamotte

Subject:

RE: 47 Poplar Ave

#### Mark:

You will want to comply with California Residential Code Section R322. Specifically related to your framing question:

R322.1.8 Flood-resistant materials. Building materials used below the elevation required in Section R322.2 (flood hazard areas including A Zones) or R322.3 (coastal high-hazard areas including V Zones) shall comply with the following:

- 1. All wood, including floor sheathing, shall be pressure-preservative-treated in accordance with AWPA U1 for the species, product, preservative and end use or be the decay-resistant heartwood of redwood, black locu