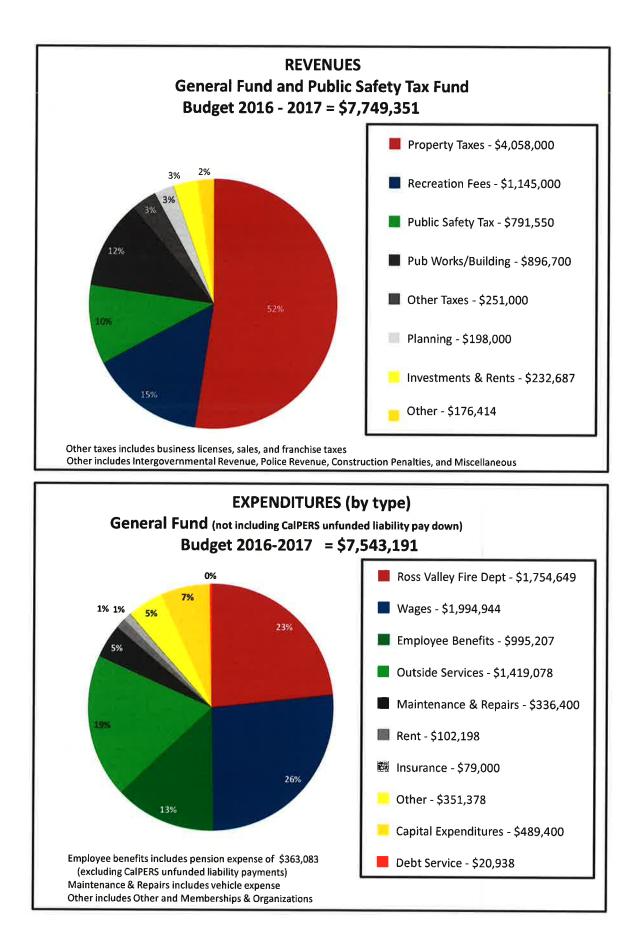

The largest General Fund revenue source is property tax revenues which account for approximately \$4.1 million of the total \$7.7 million General and Public Safety Tax revenues (52% of total revenues). The Public Safety Tax of \$950 per parcel accounts for \$.79 million or 10% of total revenues which funds a significant share of police and fire expenses. Unlike most cities and towns, Ross generates very little revenue from sales taxes (budgeted at \$42,000) and does not have a hotel/motel tax or utility user tax. Charges for services and fees are the Town's next largest sources of funding.

# Revenue

- Property tax revenues are forecasted at \$4.1M, a 3.1% increase over the FYE16 actual estimate and a 3.7% increase over the FYE16 budget.
- The total Building, Planning, and Public Works fee revenue is budgeted at approximately \$1.1 million for FYE17 or approximately 14% of total General and Public Safety Fund revenue. For FYE17 the budget assumes building activity similar to the prior fiscal years and is based on the new fee schedule which was approved in April 2016 which resulted in some fees decreasing and some increasing. Overall, the budgeted Building, Planning, and Public Works revenues are approximately 5% less than the FYE16 budget.
- Recreation revenue of \$1.15M is budgeted to increase by 3.7% over the FYE16 budget and Recreation operating expenses budgeted to increase by 3.4%. The result is the operating budgeted revenues are budgeted to fully pay for operating expenses. When adding in the costs of capital and debt service there is a small budgeted \$17K deficit.