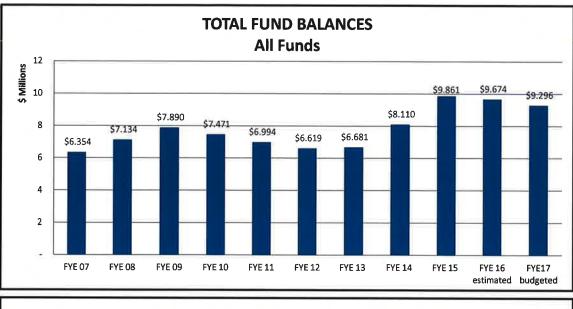

23  |
| Facilities and Equipment Fund                   | 24     |
| Legal Defense Fund                              | 25     |
| Emergency Fund                                  | 26     |
| SPECIAL REVENUE FUNDS                           |        |
| Gas Tax Fund                                    | 27     |
| Roadway Fund                                    | 28     |
| Drainage Fund                                   | 29     |
| Public Safety Tax Fund                          | 30     |
| COPS (Citizens' Options for Public Safety) Fund | 31     |
| Building Permit Excess Reserve Fund             | 32     |
| General Plan Update Fund                        | 33     |
| Capital Improvement Plan (CIP)                  | 34-38  |
| SALARY SCHEDULE effective July 3, 2016          | 39     |



GENERAL FUND + PUBLIC SAFETY TAX FUND Excess (Deficiency) of Revenues over Expenditures

















| TOWN STAFFING - FULL TIME EQUIVALENTS<br>OPERATING FUND | FYE 09        | FYE 10 | FYE 11         | FYE 12      | FYE 13       | FYE 14 | FYE 15 | FYE 16 | FYE 17    |
|---------------------------------------------------------|---------------|--------|----------------|-------------|--------------|--------|--------|--------|-----------|
| General Gov and Public Works                            | FTE US        | FTE 10 | FTC 11         | FTC 12      | FTE 13       | FTE 14 | FYE 15 | FVE 10 | FYE 17    |
| Town Manager                                            | 1.0           | 1.0    | 1,0            | 1.0         | 1.0          | 1.0    | 1.00   | 1.00   | 1.00      |
| Town Clerk/