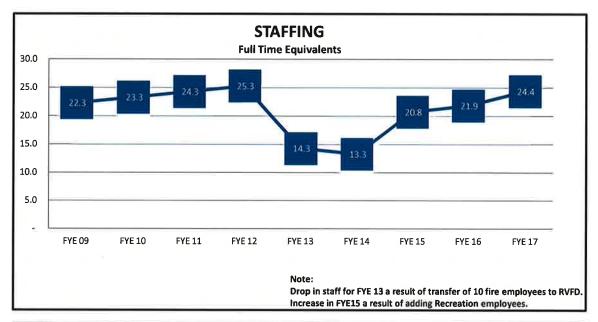

GENERAL FUND + PUBLIC SAFETY TAX FUND Excess (Deficiency) of Revenues over Expenditures

| TOWN STAFFING - FULL TIME EQUIVALENTS<br>OPERATING FUND | FYE 09        | FYE 10 | FYE 11         | FYE 12      | FYE 13       | FYE 14 | FYE 15 | FYE 16 | FYE 17    |
|---------------------------------------------------------|---------------|--------|----------------|-------------|--------------|--------|--------|--------|-----------|
| General Gov and Public Works                            | FTE US        | FTE 10 | FTC 11         | FTC 12      | FTE 13       | FTE 14 | FYE 15 | FVE 10 | FYE 17    |
| Town Manager                                            | 1.0           | 1.0    | 1,0            | 1.0         | 1.0          | 1.0    | 1.00   | 1.00   | 1.00      |
| Town Clerk/Admin Manager                                | 1.0           | 1.0    | 1.0            | 1.0         | 1.0          | 1.0    | 1.00   | 1.00   | 1.00      |
| Office Asst. to Town Clerk (333.33 hrs)                 | 0.0           | 0.0    | 0.0            | 0.0         | 0.0          | 0.0    | 0.00   | 0.16   | 0.16      |
| Treasurer                                               |               |        |                |             |              |        |        | : **   | **        |
| Planning Manager                                        | 1.0           | 1.0    | 1.0            | 1.0         | 1.0          | 1.0    | 1.00   | 1.00   | 1.00      |
| Public Works Director                                   | 1.0           | 1.0    | 1.0            | 1.0         | 1.0          | 0.0    | 0.00   | 0.00   | 1.00      |
| Public Works Superintendent                             | 1.0           | 1.0    | 1.0            | 1.0         | 1.0          | 1.0    | 1.00   | 1.00   | 1.00      |
| Maintenance Worker                                      | 0.8           | 0.8    | 0.8            | 0.8         | 0.8          | 0.8    | 1.00   | 0.00   | 1.00      |
| Building/Public Works Secretary                         | 0.5           | 0.5    | 0.5            | 0.5         | 0.5          | 0.5    | 0.75   | 0.75   | 0.75      |
| Subtotal                                                | 6.3           | 6.3    | 6.3            | 6.3         | 6.3          | 5.3    | 5.8    | 4.9    | 6.9       |
| Public Safety - Fire                                    |               |        |                |             |              |        |        |        |           |
| Chief                                                   | 1.0           | 1.0    | 1.0            | 1.0         |              |        |        |        |           |
| Captain                                                 | 1.0           | 1.0    | 1.0            | 1.0         |              |        |        |        |           |
| Captain                                                 | 1.0           | 1.0    | 1.0            | 1.0         |              |        |        |        |           |
| Captain                                                 |               |        | 1.0            | 1.0         |              |        |        |        |           |
| Engineer                                                | 1.0           | 1.0    | 1.0            | 1.0         |              |        |        |        |           |
| Engineer                                                | 1.0           | 1.0    | 1.0            | 1.0         |              |        |        |        |           |
| Engineer                                                | 1.0           | 1.0    | 1.0            | 1.0         |              |        |        |        |           |
| Apprentice Firefighter                                  | 1.0           | 1.0    | 1.0            | 1.0         |              |        |        |        |           |
| Apprentice Firefighter                                  | 1.0           | 1.0    | 1.0            | 1.0         |              |        |        |        |           |
| Apprentice Firefighter                                  | 1.0           | 1.0    | 1.0            | 1.0         |              | **     |        | 2.5.5  |           |
| Subtotal                                                | 9.0           | 9.0    | 10.0           | 10.0        | 0.0          | 0.0    | 0.0    | 0.0    | 0.0       |
| Public Safety - Police                                  |               |        |                |             |              |        |        |        |           |
| Chief                                                   | 1.0           | 1.0    | 1.0            | 1.0         | 1.0          | 1.0    | 1.00   | 1.00   | 1.00      |
| Sergeant                                                | 1.0           | 1.0    | 1.0            | 1.0         | 1.0          | 1.0    | 1.00   | 1.00   | 1.00      |
| Sergeant                                                | 1.0           | 1.0    | 1.0            | 1.0         | 1.0          | 1.0    | 1.00   | 1.00   | 1.00      |
| Officer                                                 | 1.0           | 1.0    | 1.0            | 1.0         | 1.0          | 1.0    | 1.00   | 1.00   | 1.00      |
| Officer                                                 | 1.0           | 1.0    | 1.0            | 1.0         | 1.0          | 1.0    | 1.00   | 1.00   | 1.00      |
| Officer                                                 | 1.0           | 1.0    | 1.0            | 1.0         | 1.0          | 1.0    | 1.00   | 1.00   | 1.00      |
| Officer                                                 | (***)         | 1.0    | 1.0            | 1.0         | 1.0          | 1.0    | 1.00   | 1.00   | 1.00      |
| Officer (allocated to COPS Fund)                        |               |        | - <b>- - -</b> | 1.0         | 1.0          | 1.0    | 1.00   | 1.00   | 1.00      |
| Community Resource Officer                              | 1.0           | 1.0    | 1.0            | 1.0         |              | ್ಷ     |        | 542    | 346)<br>- |
| Subtotal                                                | 7.0           | 8.0    | 8.0            | 9.0         | 8.0          | 8.0    | 8.0    | 8.0    | 8.0       |
| RECREATION FUND                                         |               |        |                |             |              |        |        |        |           |
| Recreation Manager (75% time)                           |               |        |                |             | 242          | 244    | 0.75   | 0.75   | 0.75      |
| Recreation Specialist (less than 1K hrs.)               | 2773          |        |                |             |              |        | 0.50   | 0.50   | 0.50      |
| Recreation Specialist (less than 1K hrs.)               | 221           |        |                |             |              | 244    | 1000   | 0.50   | 0.50      |
| Recreation Clerk                                        |               |        |                |             | ***          |        | 0.25   |        | 0.50      |
| Admin Assistant (less than 1K hrs)                      | 5441          |        |                | 944 -       | 220)<br>220) | 244    | 0.50   | 0.50   | 0.50      |
| Office Asst to Town Clerk (666.66 hrs)                  | 22            |        |                |             |              | 3.55   | 0.00   | 0.32   | 0.32      |
| Garden Sch - Head Teacher                               | 222           |        |                | 322         | 222          | 222    | 0.50   | 0.00   | 0.00      |
| Garden Sch - Head Teacher                               | 27.5          |        |                |             | 22.0         | ST 1   | 0.50   | 0.00   | 0.00      |
| Garden Sch - Teacher                                    | 100           |        |                | ್ಷ          | <b>2</b> 22  | 222    | 0.50   | 0.00   | 0.00      |
| Garden Sch - Teacher                                    | 100           |        |                | 37          | 770          | 377    | 0.50   | 0.00   | 0.00      |
| Garden Sch - Subs                                       | 3 <b>4</b> 43 |        |                | 3 <b>44</b> | 22 C         |        | n/a    | 0.00   | 0.00      |
| St. Johns - Head Teacher                                | 271           |        |                | 0.00        | <del></del>  | 200    | 0.50   | 0.48   | 0.48      |
| St Johns - Teacher                                      |               |        |                |             |              |        | 0.50   | 0.48   | 0.48      |
| St Johns - Teacher                                      | 377).         |        |                | 3 <b>55</b> | **2          | 375    | 0.50   | 0.48   | 0.48      |
| St Johns - Teacher                                      | **            |        |                | 944         | ¥61          | 244    | 522    | 0.48   | 0.48      |
| St Johns - Teacher                                      |               |        |                | 1000        |              | 275    | 2772   | 0.48   | 0.48      |
| St Johns - Substitutes                                  |               |        |                | 244         | 141 (        |        | n/a    | n/a    | n/a       |
| Recreation Instructors/Program Leads                    |               |        |                | 275         | <del></del>  |        | 0.75   | 2.00   | 2.00      |
| Recreation Leaders                                      |               |        |                |             |              |        | 0.75   | 2.00   | 2.00      |
| Subtotal                                                | 0.0           | 0.0    | 0.0            | 0.0         | 0.0          | 0.0    | 7.0    | 9.0    | 9.5       |
|                                                         |               |        |                |             |              |        |        |        |           |
| Total staff                                             | 22.3          | 23.3   | 24.3           | 25.3        | 14.3         | 13.3   | 20.8   | 21.9   | 24.4      |
|                                                         |               |        |                |             |              |        |        |        |           |

Notes

\*FY12/13, Ross Fire merged into Ross Valley Fire District (RVFD)

|                                                           |                   |              | SENERAL FUN               | ID           |                          |                 | S          | PECIAL REVEN | UE FUNDS             |           |                       | A        | LL FUNDS             |
|-----------------------------------------------------------|-------------------|--------------|---------------------------|--------------|--------------------------|-----------------|------------|--------------|----------------------|-----------|-----------------------|----------|----------------------|
|                                                           | Operating<br>Fund | Recreation   | Facilities &<br>Equipment | Emergency    | TOTAL<br>GENERAL<br>FUND | Gas Tax         | Roadway    | Drainage     | Public<br>Safety Tax | COPS      | Gen<br>Plan<br>Update |          | TOTAL                |
| Estimated Fund Bal 6/30/16                                | \$ 3,236,302      | \$ 853,432   | \$ 1,680,397              | \$ 1,500,000 | \$ 7,270,131             | \$ 268,703      | \$ 901,478 | \$ 1,023,872 | \$-                  | \$ 44,966 | \$ 165,282            | \$       | 9,674,43             |
| Budgeted Revenue                                          |                   |              |                           |              |                          |                 |            |              |                      |           |                       | ⊢        |                      |
| Property Taxes                                            | 4,058,000         | -            |                           | -            | 4,058,000                | 1               | 4          |              |                      |           |                       | <u> </u> | 4,058,000            |
| Other Taxes                                               | 251,000           | -            |                           | -            | 251,000                  | -               |            |              |                      |           |                       | -        | 251,000              |
| Intergovernmental Revenue                                 | 58,914            | -            |                           | -            | 58,914                   |                 |            |              |                      |           |                       |          | 58,914               |
| Investment Income and Rents                               | 232,687           | -            |                           | -            | 232,687                  |                 |            | -            |                      |           |                       | -        | 232,687              |
| Building Department Revenue                               | 753,700           | -            |                           | -            | 753,700                  |                 |            |              |                      | -         |                       |          | 753,700              |
| Public Works Revenue                                      | 143,000           |              |                           | 2            | 143,000                  |                 |            |              | -                    |           |                       |          | 143,000              |
| Planning                                                  | 198,000           | -            |                           |              | 198,000                  |                 |            |              |                      | -         |                       | <u> </u> | 198,000              |
| Police Revenue                                            | 49,000            |              |                           | -            | 49,000                   |                 |            | -            | -                    |           |                       | -        | 49,000               |
| Miscellaneous                                             | 18,500            | 1.           | -                         | -            | 18,500                   | -               |            |              |                      |           |                       | -        | 18,500               |
| Other Fund Revenue                                        |                   | 1,145,000    | 50,000                    | -            | 1,195,000                | 56,973          | 677,963    | 797,194      | 791,550              | 100.000   | 53,500                | -        | 3,672,180            |
| Total Budgeted Revenue                                    | 5,762,801         | 1,145,000    | 50,000                    | -            | 6,957,801                | 56,973          | 677,963    | 797,194      | 791,550              | 100,000   | 53,500                |          | 9,434,981            |
| Budgeted Expenditures                                     |                   |              |                           |              | _                        |                 |            |              |                      |           |                       |          |                      |
| General Government                                        | 825,753           |              |                           |              | 825,753                  |                 |            |              |                      |           |                       | <u> </u> | 825,753              |
| Fire                                                      | 1,870,050         |              |                           | -            | 1,870,050                |                 |            |              |                      |           | -                     |          |                      |
| Police                                                    | 1,583,126         |              |                           | -            | 1,583,126                | -               |            |              | ·••                  | •         |                       | <u> </u> | 1,870,050            |
| Planning                                                  | 255,542           |              |                           |              | 255,542                  |                 | -          | •            |                      | -         | -                     |          | 1,583,126            |
| Public Works/Building                                     | 1,309,587         |              |                           |              | 1,309,587                |                 |            |              | 15                   |           |                       |          | 255,542              |
| Debt Service                                              | 1,000,001         | -            |                           | -            | 1,009,007                |                 |            |              |                      |           | •                     |          | 1,309,587            |
| Capital Expenditures                                      | 128,900           | -            |                           |              | 128,900                  |                 | -          | -            |                      | •         |                       |          | 400.000              |
| Other Fund Expenditures                                   | 120,000           | 1,162,294    | 407,938                   |              | 1,570,232                | 56,973          | 889,500    | 955,000      | -                    | 143,045   | 25,000                |          | 128,900<br>3,639,750 |
| Total Budgeted Expenditures                               | 5,972,959         | 1,162,294    | 407,938                   |              | 7,543,191                | 56,973          | 889,500    | 955,000      | •                    | 143,045   | 25,000                |          | 9,612,709            |
| Revenue Over (Under) Expend.                              | (210,158)         | (17,294)     | (357,938)                 | -            | (585,390)                | -               | (211,537)  | (157,806)    | 791,550              | (43,045)  | 28,500                | _        | (177,728             |
|                                                           | (210,100)         | (17,201)     | (001,000)                 |              | (000,000)                |                 | (211,007)  | (137,000)    | 191,000              | (43,043)  | 20,500                |          | (1/1,120             |
| Transfer from Public Safety Tax<br>Fund to Operating Fund | 791,550           |              | -                         | 2            | 791,550                  | -               | -          |              | (791,550)            | -         |                       |          |                      |
| Transfer to Facilities Fund                               | (375,000)         | ( <b>-</b> ) | 375,000                   |              |                          | 11 <sup>2</sup> | -          |              |                      | -         | -                     |          |                      |
| Transfer from Gen Plan Fund                               | 30,000            |              | -                         | +            | 30,000                   |                 |            |              |                      |           | (30,000)              |          |                      |
| Subtotal                                                  | 236,392           | (17,294)     | 17,062                    | -            | 236,160                  |                 | (211,537)  | (157,806)    |                      | (43,045)  | (1,500)               | <u> </u> | (177,728             |
| CalPERS unfunded liability pay down                       | (200,000)         |              |                           |              | (200,000).               |                 | (=,001)    | (101,000)    |                      | (-0,0-10) | (1,000)               |          | (200,000             |
| Net Change in Fund Balance                                | 36,392            | (17,294)     | 17,062                    |              | 36,160                   |                 | (211,537)  | (157,806)    | ~                    | (43,045)  | (1,500)               |          | (377,728             |
|                                                           |                   |              |                           |              |                          |                 |            | (            |                      | ,,        | (.,                   |          |                      |
| Estimated Fund Bal 6/30/17                                | \$ 3,272,694      | \$ 836,138   | \$ 1,697,459              | \$ 1,500,000 | \$ 7,306,290             | \$ 268,703      | \$ 689,941 | \$ 866,066   | \$ -                 | \$ 1,921  | \$ 163,782            | \$       | 9,296,703            |