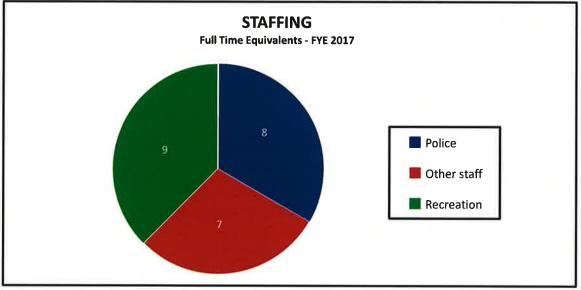

GENERAL FUND + PUBLIC SAFETY TAX FUND Excess (Deficiency) of Revenues over Expenditures

| TOWN STAFFING - FULL TIME EQUIVALENTS<br>OPERATING FUND | FYE 09        | FYE 10 | FYE 11         | FYE 12      | FYE 13       | FYE 14 | FYE 15 | FYE 16 | FYE 17    |
|---------------------------------------------------------|---------------|--------|----------------|-------------|--------------|--------|--------|--------|-----------|
| General Gov and Public Works                            | FTE US        | FTE 10 | FTC 11         | FTC 12      | FTE 13       | FTE 14 | FYE 15 | FVE 10 | FYE 17    |
| Town Manager                                            | 1.0           | 1.0    | 1,0            | 1.0         | 1.0          | 1.0    | 1.00   | 1.00   | 1.00      |
| Town Clerk/Admin Manager                                | 1.0           | 1.0    | 1.0            | 1.0         | 1.0          | 1.0    | 1.00   | 1.00   | 1.00      |
| Office Asst. to Town Clerk (333.33 hrs)                 | 0.0           | 0.0    | 0.0            | 0.0         | 0.0          | 0.0    | 0.00   | 0.16   | 0.16      |
| Treasurer                                               |               |        |                |             |              |        |        | : **   | **        |
| Planning Manager                                        | 1.0           | 1.0    | 1.0            | 1.0         | 1.0          | 1.0    | 1.00   | 1.00   | 1.00      |
| Public Works Director                                   | 1.0           | 1.0    | 1.0            | 1.0         | 1.0          | 0.0    | 0.00   | 0.00   | 1.00      |
| Public Works Superintendent                             | 1.0           | 1.0    | 1.0            | 1.0         | 1.0          | 1.0    | 1.00   | 1.00   | 1.00      |
| Maintenance Worker                                      | 0.8           | 0.8    | 0.8            | 0.8         | 0.8          | 0.8    | 1.00   | 0.00   | 1.00      |
| Building/Public Works Secretary                         | 0.5           | 0.5    | 0.5            | 0.5         | 0.5          | 0.5    | 0.75   | 0.75   | 0.75      |
| Subtotal                                                | 6.3           | 6.3    | 6.3            | 6.3         | 6.3          | 5.3    | 5.8    | 4.9    | 6.9       |
| Public Safety - Fire                                    |               |        |                |             |              |        |        |        |           |
| Chief                                                   | 1.0           | 1.0    | 1.0            | 1.0         |              |        |        |        |           |
| Captain                                                 | 1.0           | 1.0    | 1.0            | 1.0         |              |        |        |        |           |
| Captain                                                 | 1.0           | 1.0    | 1.0            | 1.0         |              |        |        |        |           |
| Captain                                                 |               |        | 1.0            | 1.0         |              |        |        |        |           |
| Engineer                                                | 1.0           | 1.0    | 1.0            | 1.0         |              |        |        |        |           |
| Engineer                                                | 1.0           | 1.0    | 1.0            | 1.0         |              |        |        |        |           |
| Engineer                                                | 1.0           | 1.0    | 1.0            | 1.0         |              |        |        |        |           |
| Apprentice Firefighter                                  | 1.0           | 1.0    | 1.0            | 1.0         |              |        |        |        |           |
| Apprentice Firefighter                                  | 1.0           | 1.0    | 1.0            | 1.0         |              |        |        |        |           |
| Apprentice Firefighter                                  | 1.0           | 1.0    | 1.0            | 1.0         |              | **     |        | 2.5.5  |           |
| Subtotal                                                | 9.0           | 9.0    | 10.0           | 10.0        | 0.0          | 0.0    | 0.0    | 0.0    | 0.0       |
| Public Safety - Police                                  |               |        |                |             |              |        |        |        |           |
| Chief                                                   | 1.0           | 1.0    | 1.0            | 1.0         | 1.0          | 1.0    | 1.00   | 1.00   | 1.00      |
| Sergeant                                                | 1.0           | 1.0    | 1.0            | 1.0         | 1.0          | 1.0    | 1.00   | 1.00   | 1.00      |
| Sergeant                                                | 1.0           | 1.0    | 1.0            | 1.0         | 1.0          | 1.0    | 1.00   | 1.00   | 1.00      |
| Officer                                                 | 1.0           | 1.0    | 1.0            | 1.0         | 1.0          | 1.0    | 1.00   | 1.00   | 1.00      |
| Officer                                                 | 1.0           | 1.0    | 1.0            | 1.0         | 1.0          | 1.0    | 1.00   | 1.00   | 1.00      |
| Officer                                                 | 1.0           | 1.0    | 1.0            | 1.0         | 1.0          | 1.0    | 1.00   | 1.00   | 1.00      |
| Officer                                                 | (***)         | 1.0    | 1.0            | 1.0         | 1.0          | 1.0    | 1.00   | 1.00   | 1.00      |
| Officer (allocated to COPS Fund)                        |               |        | - <b>- - -</b> | 1.0         | 1.0          | 1.0    | 1.00   | 1.00   | 1.00      |
| Community Resource Officer                              | 1.0           | 1.0    | 1.0            | 1.0         |              | ್ಷ     |        | 542    | 346)<br>- |
| Subtotal                                                | 7.0           | 8.0    | 8.0            | 9.0         | 8.0          | 8.0    | 8.0    | 8.0    | 8.0       |
| RECREATION FUND                                         |               |        |                |             |              |        |        |        |           |
| Recreation Manager (75% time)                           |               |        |                |             | 242          | 244    | 0.75   | 0.75   | 0.75      |
| Recreation Specialist (less than 1K hrs.)               | 2773          |        |                |             |              |        | 0.50   | 0.50   | 0.50      |
| Recreation Specialist (less than 1K hrs.)               | 221           |        |                |             |              | 244    | 1000   | 0.50   | 0.50      |
| Recreation Clerk                                        |               |        |                |             | ***          |        | 0.25   |        | 0.50      |
| Admin Assistant (less than 1K hrs)                      | 5441          |        |                | 944 -       | 220)<br>220) | 244    | 0.50   | 0.50   | 0.50      |
| Office Asst to Town Clerk (666.66 hrs)                  | 22            |        |                |             |              | 3.55   | 0.00   | 0.32   | 0.32      |
| Garden Sch - Head Teacher                               | 222           |        |                | 322         | 222          | 222    | 0.50   | 0.00   | 0.00      |
| Garden Sch - Head Teacher                               | 27.5          |        |                |             | 22.0         | ST 1   | 0.50   | 0.00   | 0.00      |
| Garden Sch - Teacher                                    | 100           |        |                | ್ಷ          | <b>2</b> 22  | 222    | 0.50   | 0.00   | 0.00      |
| Garden Sch - Teacher                                    | 100           |        |                | 37          | 770          | 377    | 0.50   | 0.00   | 0.00      |
| Garden Sch - Subs                                       | 3 <b>4</b> 43 |        |                | 3 <b>44</b> | 22 C         |        | n/a    | 0.00   | 0.00      |
| St. Johns - Head Teacher                                | 271           |        |                | 0.00        | <del></del>  | 200    | 0.50   | 0.48   | 0.48      |
| St Johns - Teacher                                      |               |        |                |             |              |        | 0.50   | 0.48   | 0.48      |
| St Johns - Teacher                                      | 377).         |        |                | 3 <b>55</b> | **2          | 375    | 0.50   | 0.48   | 0.48      |
| St Johns - Teacher                                      | **            |        |                | 944         | ¥61          | 244    | 522    | 0.48   | 0.48      |
| St Johns - Teacher                                      |               |        |                | 1000        |              | 275    | 2772   | 0.48   | 0.48      |
| St Johns - Substitutes                                  |               |        |                | 244         | 141 (        |        | n/a    | n/a    | n/a       |
| Recreation Instructors/Program Leads                    |               |        |                | 275         | <del></del>  |        | 0.75   | 2.00   | 2.00      |
| Recreation Leaders                                      |               |        |                |             |              |        | 0.75   | 2.00   | 2.00      |
| Subtotal                                                | 0.0           | 0.0    | 0.0            | 0.0         | 0.0          | 0.0    | 7.0    | 9.0    | 9.5       |
|                                                         |               |        |                |             |              |        |        |        |           |
| Total staff                                             | 22.3          | 23.3   | 24.3           | 25.3        | 14.3         | 13.3   | 20.8   | 21.9   | 24.4      |
|                                                         |               |        |                |             |              |        |        |        |           |