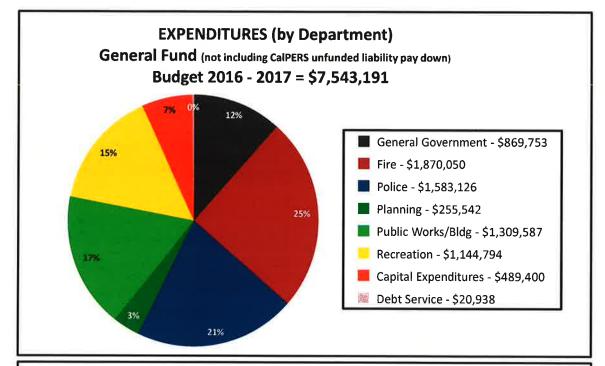

# Expenditures

- General Fund expenses are budgeted at \$7.5M, a 3.6% increase over the FYE16 actual estimate and a 1% increase over the FYE16 budget.
- Related to personnel, the budget adds a Public Works Director and a half-time Recreation Clerk to help meet the needs for the departments. The budgeted cost for FYE17 reflects the PW Director services being provided through the current contractual services. If during the fiscal year the Town hires a Public Works Director, the additional wage and benefit cost for the position will be offset by a reduction to the contract cost for those services.
- Fire Protection services are budgeted at \$1.87 million which at 25% of General Fund expenses is the Town's largest department expense. The budget includes \$1.75 million for the Ross Valley Fire Department JPA which is a 3.9% increase over our current budget for this service.
- Police budget of \$1.58 million is up 6.3% over the estimated actual for FYE16 and up 7.5% from the prior year budget. However, if the costs are adjusted for a CalPERS accounting change that occurred this year, the real cost increase is 1.5% over the estimated actual for FYE16 and 2.8% over the FYE16 budget.
- The cost unit that received the largest percent increase in budget is capital expenses with a budget from the General Fund of \$489k as the Town looks to increase investment in our facilities and improvements.
- The budget includes significant General Fund expenses in new technology such as the building and planning permitting tracking software, police body cameras, and a replacement telephone system.
- Given the Town paid off our 2012 loan from Marin County early this fiscal year (saving \$22K of interest costs), the Town has no budgeted costs in the Debt Service cost center for FYE17.