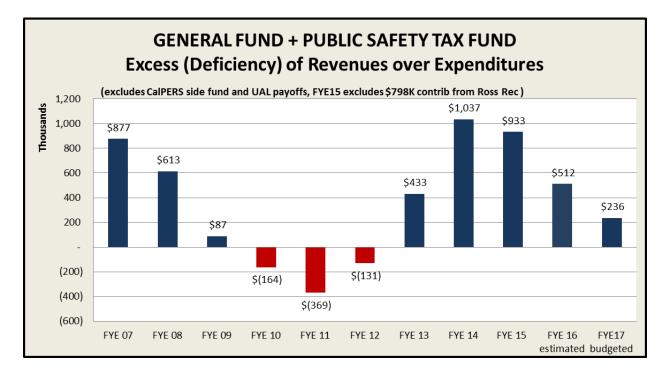

The General Fund budget for the upcoming year shows a small surplus in the General Fund. The following graph shows the General Fund plus Public Safety Tax Fund excess (deficiency) of revenues

over expenditures for FYE07 - FYE17 (not including side fund and CalPERS UAL pay downs or the one-time Ross recreation revenue contribution).

The largest General Fund revenue source is property tax revenues which account for approximately \$4.1 million of the total \$7.7 million General and Public Safety Tax revenues (52% of total revenues). The Public Safety Tax of \$950 per parcel accounts for \$.79 million or 10% of total revenues which funds a significant share of police and fire expenses. Unlike most cities and towns, Ross generates very little revenue from sales taxes (budgeted at \$42,000) and does not have a hotel/motel tax or utility user tax. Charges for services and fees are the Town's next largest sources of funding.