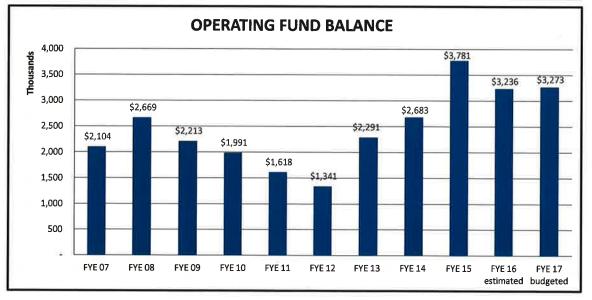

### Town of Ross Operating Fund Summary Budget 2016 - 2017

| OPERATING FUND SUMMARY                |    | FY 13-14<br>Actual |          | FY 14-15<br>Actual |          | FY 15-16<br>Budget   |          | FY 15-16<br>Est. Actual |          | FY 16-17<br>Budget | % change<br>in Budget |
|---------------------------------------|----|--------------------|----------|--------------------|----------|----------------------|----------|-------------------------|----------|--------------------|-----------------------|
| Revenue                               |    | Actual             |          | Actual             |          | Buuger               |          |                         | -        | Buuger             | in Duuger             |
| Property Taxes                        | \$ | 3,559,991          | \$       | 3,720,525          | \$       | 3,912,327            | \$       | 3,934,231               | S        | 4,058,000          | 3.7%                  |
| Other Taxes                           | 1. | 228,814            |          | 264,145            |          | 240,364              | +        | 257,427                 | 1        | 251,000            | 4.4%                  |
| Intergovernmental Revenue             | -  | 48,359             | -        | 99,643             | 1        | 58,004               | 1        | 70,793                  | -        | 58,914             | 1.6%                  |
| Investment Income and Rents           | 1  | 236,740            |          | 240,055            | 1        | 213,504              |          | 240,172                 |          | 232,687            | 9.0%                  |
| Building Department Revenue           |    | 1,011,729          |          | 892,206            |          | 855,500              |          | 921,870                 |          | 753,700            | -11.9%                |
| Public Works Revenue                  |    | 21,415             |          | 50.880             |          | 127,000 <sup>1</sup> |          | 127,000                 |          | 143,000            | 12.6%                 |
| Planning                              | -  | 216,996            |          | 227.373            | -        | 171,000              | -        | 233,000                 |          | 198.000            | 15.8%                 |
| Police Revenue                        |    | 31,385             |          | 36,967             |          | 26,200               | -        | 56,301                  |          | 49,000             | 87.0%                 |
| Miscellaneous                         | 1  | 64,104             |          | 74,670             |          | 31,000               | 1        | 13,475                  |          | 18,500             | -40.3%                |
| Total Revenue                         | \$ | 5,419,533          | \$       | 5,606,464          | \$       | 5.634,899            | \$       | 5.854,269               | \$       | 5,762,801          | 2.3%                  |
|                                       |    |                    |          |                    |          |                      |          |                         |          | 2                  |                       |
| Expenditures before PERS unfunded a   |    |                    | <u> </u> |                    | <b>^</b> | 000.077              | Ċ.       | 042.002                 | ć        | 025 752            | 0.50                  |
| General Government                    | \$ | 719,159            | \$       | 777,267            | \$       | 883,077              | \$       | 813,962                 | \$       | 825,753            | -6.5%                 |
| Fire                                  | -  | 1,619,211          | -        | 1,703,733          | -        | 1,767,403            | -        | 1,748,594               | -        | 1,870,050          | 5.8%                  |
| Police                                | +  | 1,354,339          | -        | 1,446,923          | -        | 1,473,119            |          | 1,489,841               | -        | 1,583,126          | 7.5%                  |
| Planning                              | -  | 175,797            | -        | 230,307            | -        | 180,006              | -        | 279,975                 | -        | 255,542            |                       |
| Public Works/Building                 | -  | 793,801            | _        | 944,195            | -        | 1,340,365            |          | 1,274,709               | -        | 1,309,587          | -2.3%                 |
| Subtotal                              |    | 4,662,307          | _        | 5,102,425          | _        | 5,643,970            | <u> </u> | 5,607,080               | -        | 5,844,059          | 3.5%                  |
| Debt Service                          | -  | 420,010            |          | 216,101            |          | 385,407 <sup>1</sup> | -        | 385,268                 | <u> </u> |                    | -100.0%               |
| Capital Expenditures                  | _  | 16,390             | _        | 71,012             | _        | 28,500               | <u> </u> | 23,068                  |          | 128,900            | 352,3%                |
| Total Expenditures before PERS UAL    |    | 5,098,707          |          | 5,389,538          |          | 6,057,877            |          | 6,015,416               |          | 5,972,959          | -1.4%                 |
| Revenue Over (Under) Expenditures     | \$ | 320,826            | \$       | 216,926            | \$       | (422,978)            | \$       | (161,148)               | \$       | (210,158)          | -50.3%                |
| Transfer from General Plan Update Fnd | 1  |                    |          |                    |          | -                    | 1        |                         |          | 30,000             |                       |
| Transfer from Public Safety Tax Fund  | 1  | 793,222            |          | 792,528            |          | 792,714              |          | 791,816                 |          | 791,550            | -0.1%                 |
| Subtotal                              |    | 1,114,048          |          | 1,009,454          | 1        | 369,736              |          | 630,668                 |          | 611,392            | 65.4%                 |
| CalPERS UAL pay down                  |    |                    |          |                    |          | (1,150,107) 1        |          | (1,150,107)             |          | (200,000)          | -82.6%                |
| Proceeds Co of Marin TRAN Notes       |    |                    |          |                    |          | _ 1                  |          |                         |          | -                  |                       |
| Transfer to Facilities & Equip Fnd    |    | (721,494)          |          | (25,000)           |          | (25,000)             |          | (25,000)                |          | (375,000)          | 1400.0%               |
| Transfer from Recreation Fund         |    | 3                  |          | 112,852            |          |                      |          | 2.54                    |          | 1.223              |                       |
| Net change in Fund Balance            |    | 392,554            |          | 1,097,306          |          | (805,371)            |          | (544,439)               |          | 36,392             |                       |
| Fund Balance Beginning of Year        |    | 2,290,881          |          | 2,683,435          |          | 3,399,801            |          | 3,780,741               |          | 3,236,302          | -4.8%                 |
| Estimated Fund Balance End of Year    | \$ | 2,683,435          | \$       | 3,780,741          | \$       | 2,594,430            | \$       | 3,236,302               | \$       | 3,272,694          | 26.1%                 |