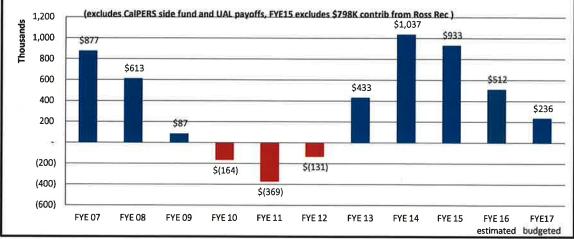

The General Fund budget for the upcoming year shows a small surplus in the General Fund. The following graph shows the General Fund plus Public Safety Tax Fund excess (deficiency) of revenues

over expenditures for FYE07 - FYE17 (not including side fund and CalPERS UAL pay downs or the one-time Ross recreation revenue contribution).

The largest General Fund revenue source is property tax revenues which account for approximately \$4.1 million of the total \$7.7 million General and Public Safety Tax revenues (52% of total revenues). The Public Safety Tax of \$950 per parcel accounts for \$.79 million or 10% of total revenues which funds a significant share of police and fire expenses. Unlike most cities and towns, Ross generates very little revenue from sales taxes (budgeted at \$42,000) and does not have a hotel/motel tax or utility user tax. Charges for services and fees are the Town's next largest sources of funding.