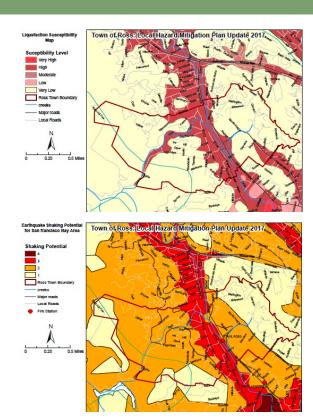

#### Safety Element Update

- Update of the Housing Element triggers statutory requirement to update the Safety Element
- Must incorporate newer data and additional analysis of emergency access
- Ross' 2018-23 Local Hazard Mitigation Plan includes additional required information, which can be referenced and incorporated
- Supplement with GIS-based analysis of evacuation routes and propose new policies, if needed