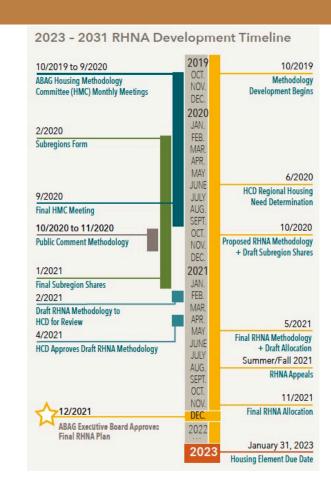

#### RHNA Process

- State determines the housing need for each region of California, based on projected population and other factors (rates of vacancy, overcrowding, cost-burden)
- For the Bay Area region, ABAG then allocates housing targets for each jurisdiction, based on factors such as access to jobs, good schools, healthy environment
- ABAG developed methodology and allocations with input from jurisdictions between 2019 and 2021