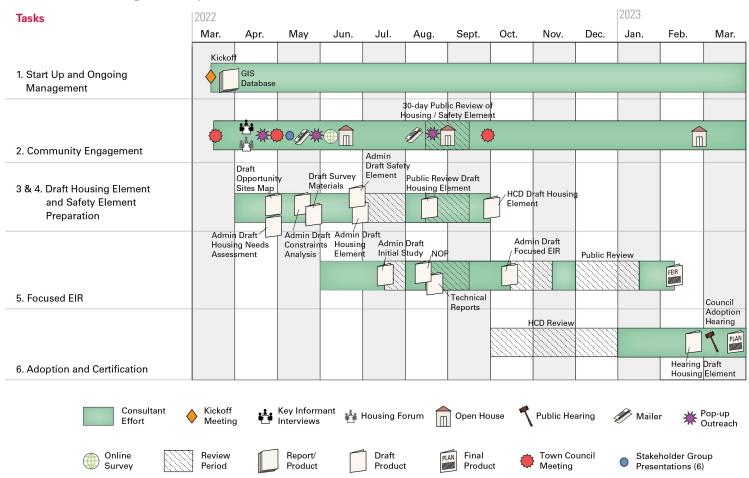

## Project Timeline

#### **Project Phasing**

- Project to be completed in four distinct phases, each with opportunities for community input
- Goal is to adopt a Sixth Cycle Housing Element certified by the State no later than April 15, 2023

### Key Milestones and Dates

| <ul> <li>Public review of Draft Housing Element</li> <li>30 days</li> </ul> | Public re | view of D | raft Hous | sing | Element | 30 days |
|-----------------------------------------------------------------------------|-----------|-----------|-----------|------|---------|---------|
|-----------------------------------------------------------------------------|-----------|-----------|-----------|------|---------|---------|

|  | <ul><li>HCD review</li></ul> | of Draft Housing Element | 90 days |
|--|------------------------------|--------------------------|---------|
|--|------------------------------|--------------------------|---------|

- Scoping period for EIR30 days
- Public review of Draft EIR 45 days
- Statutory deadline for adoption
   Jan 15, 2023
- Grace period of 120 days endsMay 15, 2023

#### **Proposed Schedule**

Town of Ross - Housing Element Update

A&Q