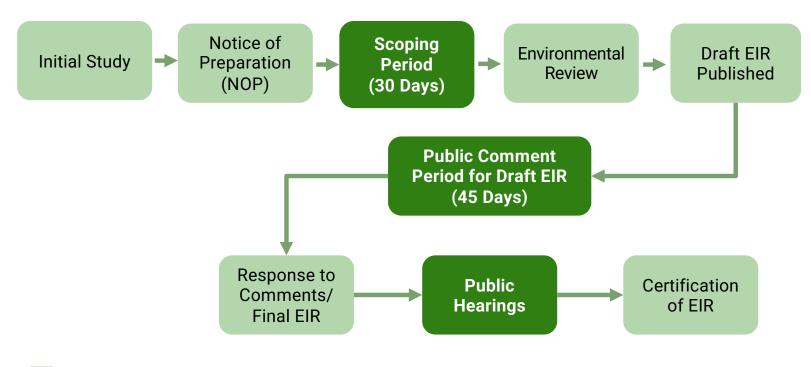

#### **Environmental Review**

- Conduct environmental review to satisfy requirements of California Environmental Quality Act (CEQA)
- Prepare a robust Initial Study to identify potentially significant impacts
- Focus EIR on those topics

#### **CEQA Process Flow**

= opportunity for public input

- Scoping period for EIR30 days
- Public review of Draft EIR 45 days
- Statutory deadline for adoption
   Jan 15, 2023
- Grace period of 120 days endsMay 15, 2023