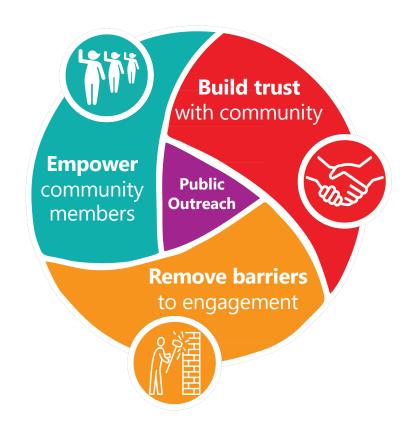

#### Community Engagement Objectives

- Inform, engage, and solicit input from a broad range of community members throughout process
- Raise awareness of Housing Element requirements in the community
- Use input received to shape housing strategies, ensuring content reflects community values and priorities
- Provide opportunities for community review and refinement

### Community Engagement Methods

- Townwide mailers (3)
- Pop up outreach (3 events)
- Stakeholder Group Presentations (6)
- Community Open House Meetings (3)
- Online survey (1)
- Town Council Meetings (3)
- Internet and social media posts