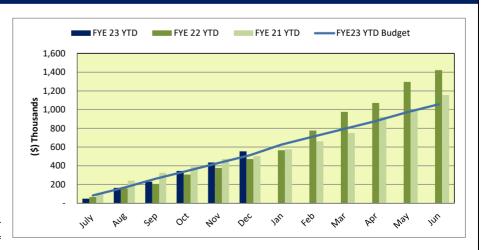

## TABLE OF CONTENTS

|                                                                                         | Page # |  |  |  |  |  |  |
|-----------------------------------------------------------------------------------------|--------|--|--|--|--|--|--|
| FINANCIALS                                                                              |        |  |  |  |  |  |  |
| All Funds - Balance Sheets                                                              | 2      |  |  |  |  |  |  |
| All Funds - Statements of Revenues and Expenditures                                     | 3      |  |  |  |  |  |  |
| General Fund - Statements of Revenues and Expenditures                                  |        |  |  |  |  |  |  |
| Operating Fund                                                                          |        |  |  |  |  |  |  |
| Facilities and Equipment Fund                                                           | 6      |  |  |  |  |  |  |
| Emergency Fund                                                                          | 6      |  |  |  |  |  |  |
| Special Revenue Funds - Statements of Revenues and Expenditures                         | 7-8    |  |  |  |  |  |  |
| GRAPHS                                                                                  |        |  |  |  |  |  |  |
| Graph #1 - Operating Fund Revenue vs Budget                                             | 9      |  |  |  |  |  |  |
| Graph #2 - Public Safety Tax Fund Revenue vs Budget                                     | 9      |  |  |  |  |  |  |
| Graph #3 - Operating Fund and Public Safety Tax Fund Revenues vs Budget                 | 9      |  |  |  |  |  |  |
| Graph #4 - Operating Fund Expenditures vs Budget                                        | 10     |  |  |  |  |  |  |
| Graph #5 - Operating and Public Safety Tax Revenues Over (Under) Expenditures vs Budget | 10     |  |  |  |  |  |  |
| Graph #6 - Operating and Public Safety Tax Revenues vs Expenditures                     | 10     |  |  |  |  |  |  |
| Graph #7 - Basic Property Taxes (A/n 5010)                                              | 11     |  |  |  |  |  |  |
| Graph #8 - Investment Income from LAIF and CalTrust - Operating Fund                    | 11     |  |  |  |  |  |  |
| Graph #9 - Building, Public Works, and Planning Revenue                                 | 11     |  |  |  |  |  |  |
| Graph #10- Building, Public Works, and Planning Revenue                                 | 12     |  |  |  |  |  |  |
| Graph #11 - Recreation Revenues                                                         | 12     |  |  |  |  |  |  |