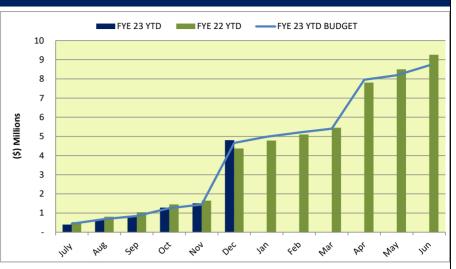

## TABLE OF CONTENTS

|                                                                                         | Page # |  |  |  |  |  |  |
|-----------------------------------------------------------------------------------------|--------|--|--|--|--|--|--|
| FINANCIALS                                                                              |        |  |  |  |  |  |  |
| All Funds - Balance Sheets                                                              | 2      |  |  |  |  |  |  |
| All Funds - Statements of Revenues and Expenditures                                     | 3      |  |  |  |  |  |  |
| General Fund - Statements of Revenues and Expenditures                                  |        |  |  |  |  |  |  |
| Operating Fund                                                                          |        |  |  |  |  |  |  |
| Facilities and Equipment Fund                                                           | 6      |  |  |  |  |  |  |
| Emergency Fund                                                                          | 6      |  |  |  |  |  |  |
| Special Revenue Funds - Statements of Revenues and Expenditures                         | 7-8    |  |  |  |  |  |  |
| GRAPHS                                                                                  |        |  |  |  |  |  |  |
| Graph #1 - Operating Fund Revenue vs Budget                                             | 9      |  |  |  |  |  |  |
| Graph #2 - Public Safety Tax Fund Revenue vs Budget                                     | 9      |  |  |  |  |  |  |
| Graph #3 - Operating Fund and Public Safety Tax Fund Revenues vs Budget                 | 9      |  |  |  |  |  |  |
| Graph #4 - Operating Fund Expenditures vs Budget                                        | 10     |  |  |  |  |  |  |
| Graph #5 - Operating and Public Safety Tax Revenues Over (Under) Expenditures vs Budget | 10     |  |  |  |  |  |  |
| Graph #6 - Operating and Public Safety Tax Revenues vs Expenditures                     | 10     |  |  |  |  |  |  |
| Graph #7 - Basic Property Taxes (A/n 5010)                                              | 11     |  |  |  |  |  |  |
| Graph #8 - Investment Income from LAIF and CalTrust - Operating Fund                    | 11     |  |  |  |  |  |  |
| Graph #9 - Building, Public Works, and Planning Revenue                                 | 11     |  |  |  |  |  |  |
| Graph #10- Building, Public Works, and Planning Revenue                                 | 12     |  |  |  |  |  |  |
| Graph #11 - Recreation Revenues                                                         | 12     |  |  |  |  |  |  |