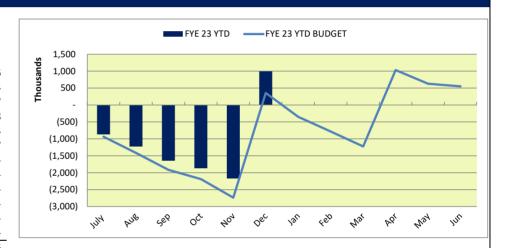

## TABLE OF CONTENTS

|                                                                                         | Page # |  |  |  |  |  |  |
|-----------------------------------------------------------------------------------------|--------|--|--|--|--|--|--|
| FINANCIALS                                                                              |        |  |  |  |  |  |  |
| All Funds - Balance Sheets                                                              | 2      |  |  |  |  |  |  |
| All Funds - Statements of Revenues and Expenditures                                     | 3      |  |  |  |  |  |  |
| General Fund - Statements of Revenues and Expenditures                                  |        |  |  |  |  |  |  |
| Operating Fund                                                                          |        |  |  |  |  |  |  |
| Facilities and Equipment Fund                                                           | 6      |  |  |  |  |  |  |
| Emergency Fund                                                                          | 6      |  |  |  |  |  |  |
| Special Revenue Funds - Statements of Revenues and Expenditures                         | 7-8    |  |  |  |  |  |  |
| GRAPHS                                                                                  |        |  |  |  |  |  |  |
| Graph #1 - Operating Fund Revenue vs Budget                                             | 9      |  |  |  |  |  |  |
| Graph #2 - Public Safety Tax Fund Revenue vs Budget                                     | 9      |  |  |  |  |  |  |
| Graph #3 - Operating Fund and Public Safety Tax Fund Revenues vs Budget                 | 9      |  |  |  |  |  |  |
| Graph #4 - Operating Fund Expenditures vs Budget                                        | 10     |  |  |  |  |  |  |
| Graph #5 - Operating and Public Safety Tax Revenues Over (Under) Expenditures vs Budget | 10     |  |  |  |  |  |  |
| Graph #6 - Operating and Public Safety Tax Revenues vs Expenditures                     | 10     |  |  |  |  |  |  |
| Graph #7 - Basic Property Taxes (A/n 5010)                                              | 11     |  |  |  |  |  |  |
| Graph #8 - Investment Income from LAIF and CalTrust - Operating Fund                    | 11     |  |  |  |  |  |  |
| Graph #9 - Building, Public Works, and Planning Revenue                                 | 11     |  |  |  |  |  |  |
| Graph #10- Building, Public Works, and Planning Revenue                                 | 12     |  |  |  |  |  |  |
| Graph #11 - Recreation Revenues                                                         | 12     |  |  |  |  |  |  |