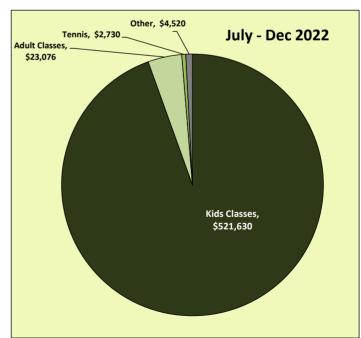

## TABLE OF CONTENTS

|                                                                                         | Page # |  |  |  |  |  |  |
|-----------------------------------------------------------------------------------------|--------|--|--|--|--|--|--|
| FINANCIALS                                                                              |        |  |  |  |  |  |  |
| All Funds - Balance Sheets                                                              | 2      |  |  |  |  |  |  |
| All Funds - Statements of Revenues and Expenditures                                     | 3      |  |  |  |  |  |  |
| General Fund - Statements of Revenues and Expenditures                                  |        |  |  |  |  |  |  |
| Operating Fund                                                                          |        |  |  |  |  |  |  |
| Facilities and Equipment Fund                                                           | 6      |  |  |  |  |  |  |
| Emergency Fund                                                                          | 6      |  |  |  |  |  |  |
| Special Revenue Funds - Statements of Revenues and Expenditures                         | 7-8    |  |  |  |  |  |  |
| GRAPHS                                                                                  |        |  |  |  |  |  |  |
| Graph #1 - Operating Fund Revenue vs Budget                                             | 9      |  |  |  |  |  |  |
| Graph #2 - Public Safety Tax Fund Revenue vs Budget                                     | 9      |  |  |  |  |  |  |
| Graph #3 - Operating Fund and Public Safety Tax Fund Revenues vs Budget                 | 9      |  |  |  |  |  |  |
| Graph #4 - Operating Fund Expenditures vs Budget                                        | 10     |  |  |  |  |  |  |
| Graph #5 - Operating and Public Safety Tax Revenues Over (Under) Expenditures vs Budget | 10     |  |  |  |  |  |  |
| Graph #6 - Operating and Public Safety Tax Revenues vs Expenditures                     | 10     |  |  |  |  |  |  |
| Graph #7 - Basic Property Taxes (A/n 5010)                                              | 11     |  |  |  |  |  |  |
| Graph #8 - Investment Income from LAIF and CalTrust - Operating Fund                    | 11     |  |  |  |  |  |  |
| Graph #9 - Building, Public Works, and Planning Revenue                                 | 11     |  |  |  |  |  |  |
| Graph #10- Building, Public Works, and Planning Revenue                                 | 12     |  |  |  |  |  |  |
| Graph #11 - Recreation Revenues                                                         | 12     |  |  |  |  |  |  |