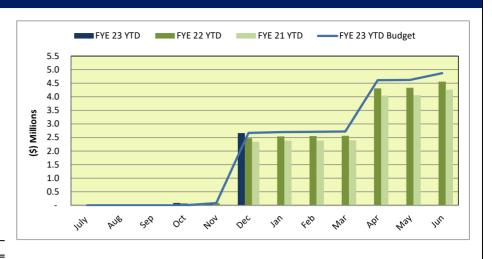

## TABLE OF CONTENTS

|                                                                                         | Page # |  |  |  |  |  |  |
|-----------------------------------------------------------------------------------------|--------|--|--|--|--|--|--|
| FINANCIALS                                                                              |        |  |  |  |  |  |  |
| All Funds - Balance Sheets                                                              | 2      |  |  |  |  |  |  |
| All Funds - Statements of Revenues and Expenditures                                     | 3      |  |  |  |  |  |  |
| General Fund - Statements of Revenues and Expenditures                                  |        |  |  |  |  |  |  |
| Operating Fund                                                                          |        |  |  |  |  |  |  |
| Facilities and Equipment Fund                                                           | 6      |  |  |  |  |  |  |
| Emergency Fund                                                                          | 6      |  |  |  |  |  |  |
| Special Revenue Funds - Statements of Revenues and Expenditures                         | 7-8    |  |  |  |  |  |  |
| GRAPHS                                                                                  |        |  |  |  |  |  |  |
| Graph #1 - Operating Fund Revenue vs Budget                                             | 9      |  |  |  |  |  |  |
| Graph #2 - Public Safety Tax Fund Revenue vs Budget                                     | 9      |  |  |  |  |  |  |
| Graph #3 - Operating Fund and Public Safety Tax Fund Revenues vs Budget                 | 9      |  |  |  |  |  |  |
| Graph #4 - Operating Fund Expenditures vs Budget                                        | 10     |  |  |  |  |  |  |
| Graph #5 - Operating and Public Safety Tax Revenues Over (Under) Expenditures vs Budget | 10     |  |  |  |  |  |  |
| Graph #6 - Operating and Public Safety Tax Revenues vs Expenditures                     | 10     |  |  |  |  |  |  |
| Graph #7 - Basic Property Taxes (A/n 5010)                                              | 11     |  |  |  |  |  |  |
| Graph #8 - Investment Income from LAIF and CalTrust - Operating Fund                    | 11     |  |  |  |  |  |  |
| Graph #9 - Building, Public Works, and Planning Revenue                                 | 11     |  |  |  |  |  |  |
| Graph #10- Building, Public Works, and Planning Revenue                                 | 12     |  |  |  |  |  |  |
| Graph #11 - Recreation Revenues                                                         | 12     |  |  |  |  |  |  |