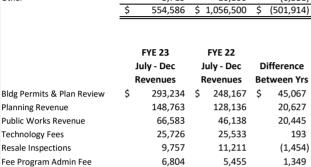

## TABLE OF CONTENTS

|                                                                                         | Page # |  |  |  |  |  |  |
|-----------------------------------------------------------------------------------------|--------|--|--|--|--|--|--|
| FINANCIALS                                                                              |        |  |  |  |  |  |  |
| All Funds - Balance Sheets                                                              | 2      |  |  |  |  |  |  |
| All Funds - Statements of Revenues and Expenditures                                     | 3      |  |  |  |  |  |  |
| General Fund - Statements of Revenues and Expenditures                                  |        |  |  |  |  |  |  |
| Operating Fund                                                                          |        |  |  |  |  |  |  |
| Facilities and Equipment Fund                                                           | 6      |  |  |  |  |  |  |
| Emergency Fund                                                                          | 6      |  |  |  |  |  |  |
| Special Revenue Funds - Statements of Revenues and Expenditures                         | 7-8    |  |  |  |  |  |  |
| GRAPHS                                                                                  |        |  |  |  |  |  |  |
| Graph #1 - Operating Fund Revenue vs Budget                                             | 9      |  |  |  |  |  |  |
| Graph #2 - Public Safety Tax Fund Revenue vs Budget                                     | 9      |  |  |  |  |  |  |
| Graph #3 - Operating Fund and Public Safety Tax Fund Revenues vs Budget                 | 9      |  |  |  |  |  |  |
| Graph #4 - Operating Fund Expenditures vs Budget                                        | 10     |  |  |  |  |  |  |
| Graph #5 - Operating and Public Safety Tax Revenues Over (Under) Expenditures vs Budget | 10     |  |  |  |  |  |  |
| Graph #6 - Operating and Public Safety Tax Revenues vs Expenditures                     | 10     |  |  |  |  |  |  |
| Graph #7 - Basic Property Taxes (A/n 5010)                                              | 11     |  |  |  |  |  |  |
| Graph #8 - Investment Income from LAIF and CalTrust - Operating Fund                    | 11     |  |  |  |  |  |  |
| Graph #9 - Building, Public Works, and Planning Revenue                                 | 11     |  |  |  |  |  |  |
| Graph #10- Building, Public Works, and Planning Revenue                                 | 12     |  |  |  |  |  |  |
| Graph #11 - Recreation Revenues                                                         | 12     |  |  |  |  |  |  |