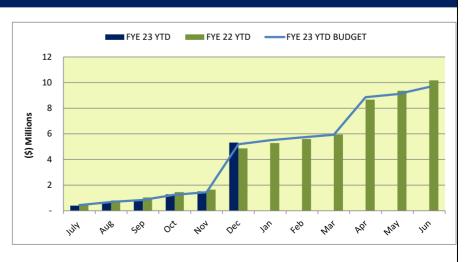

## TABLE OF CONTENTS

|                                                                                         | Page # |  |  |  |  |  |  |
|-----------------------------------------------------------------------------------------|--------|--|--|--|--|--|--|
| FINANCIALS                                                                              |        |  |  |  |  |  |  |
| All Funds - Balance Sheets                                                              | 2      |  |  |  |  |  |  |
| All Funds - Statements of Revenues and Expenditures                                     | 3      |  |  |  |  |  |  |
| General Fund - Statements of Revenues and Expenditures                                  |        |  |  |  |  |  |  |
| Operating Fund                                                                          |        |  |  |  |  |  |  |
| Facilities and Equipment Fund                                                           | 6      |  |  |  |  |  |  |
| Emergency Fund                                                                          | 6      |  |  |  |  |  |  |
| Special Revenue Funds - Statements of Revenues and Expenditures                         | 7-8    |  |  |  |  |  |  |
| GRAPHS                                                                                  |        |  |  |  |  |  |  |
| Graph #1 - Operating Fund Revenue vs Budget                                             | 9      |  |  |  |  |  |  |
| Graph #2 - Public Safety Tax Fund Revenue vs Budget                                     | 9      |  |  |  |  |  |  |
| Graph #3 - Operating Fund and Public Safety Tax Fund Revenues vs Budget                 | 9      |  |  |  |  |  |  |
| Graph #4 - Operating Fund Expenditures vs Budget                                        | 10     |  |  |  |  |  |  |
| Graph #5 - Operating and Public Safety Tax Revenues Over (Under) Expenditures vs Budget | 10     |  |  |  |  |  |  |
| Graph #6 - Operating and Public Safety Tax Revenues vs Expenditures                     | 10     |  |  |  |  |  |  |
| Graph #7 - Basic Property Taxes (A/n 5010)                                              | 11     |  |  |  |  |  |  |
| Graph #8 - Investment Income from LAIF and CalTrust - Operating Fund                    | 11     |  |  |  |  |  |  |
| Graph #9 - Building, Public Works, and Planning Revenue                                 | 11     |  |  |  |  |  |  |
| Graph #10- Building, Public Works, and Planning Revenue                                 | 12     |  |  |  |  |  |  |
| Graph #11 - Recreation Revenues                                                         | 12     |  |  |  |  |  |  |