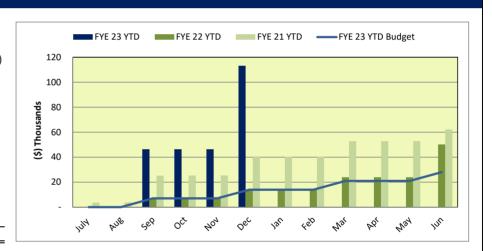

## TABLE OF CONTENTS

|                                                                                         | Page # |  |  |  |  |  |  |
|-----------------------------------------------------------------------------------------|--------|--|--|--|--|--|--|
| FINANCIALS                                                                              |        |  |  |  |  |  |  |
| All Funds - Balance Sheets                                                              | 2      |  |  |  |  |  |  |
| All Funds - Statements of Revenues and Expenditures                                     | 3      |  |  |  |  |  |  |
| General Fund - Statements of Revenues and Expenditures                                  |        |  |  |  |  |  |  |
| Operating Fund                                                                          |        |  |  |  |  |  |  |
| Facilities and Equipment Fund                                                           | 6      |  |  |  |  |  |  |
| Emergency Fund                                                                          | 6      |  |  |  |  |  |  |
| Special Revenue Funds - Statements of Revenues and Expenditures                         | 7-8    |  |  |  |  |  |  |
| GRAPHS                                                                                  |        |  |  |  |  |  |  |
| Graph #1 - Operating Fund Revenue vs Budget                                             | 9      |  |  |  |  |  |  |
| Graph #2 - Public Safety Tax Fund Revenue vs Budget                                     | 9      |  |  |  |  |  |  |
| Graph #3 - Operating Fund and Public Safety Tax Fund Revenues vs Budget                 | 9      |  |  |  |  |  |  |
| Graph #4 - Operating Fund Expenditures vs Budget                                        | 10     |  |  |  |  |  |  |
| Graph #5 - Operating and Public Safety Tax Revenues Over (Under) Expenditures vs Budget | 10     |  |  |  |  |  |  |
| Graph #6 - Operating and Public Safety Tax Revenues vs Expenditures                     | 10     |  |  |  |  |  |  |
| Graph #7 - Basic Property Taxes (A/n 5010)                                              | 11     |  |  |  |  |  |  |
| Graph #8 - Investment Income from LAIF and CalTrust - Operating Fund                    | 11     |  |  |  |  |  |  |
| Graph #9 - Building, Public Works, and Planning Revenue                                 | 11     |  |  |  |  |  |  |
| Graph #10- Building, Public Works, and Planning Revenue                                 | 12     |  |  |  |  |  |  |
| Graph #11 - Recreation Revenues                                                         | 12     |  |  |  |  |  |  |