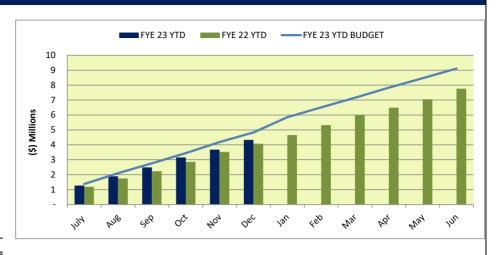

## TABLE OF CONTENTS

|                                                                                         | Page # |  |  |  |  |  |  |
|-----------------------------------------------------------------------------------------|--------|--|--|--|--|--|--|
| FINANCIALS                                                                              |        |  |  |  |  |  |  |
| All Funds - Balance Sheets                                                              | 2      |  |  |  |  |  |  |
| All Funds - Statements of Revenues and Expenditures                                     | 3      |  |  |  |  |  |  |
| General Fund - Statements of Revenues and Expenditures                                  |        |  |  |  |  |  |  |
| Operating Fund                                                                          |        |  |  |  |  |  |  |
| Facilities and Equipment Fund                                                           | 6      |  |  |  |  |  |  |
| Emergency Fund                                                                          | 6      |  |  |  |  |  |  |
| Special Revenue Funds - Statements of Revenues and Expenditures                         | 7-8    |  |  |  |  |  |  |
| GRAPHS                                                                                  |        |  |  |  |  |  |  |
| Graph #1 - Operating Fund Revenue vs Budget                                             | 9      |  |  |  |  |  |  |
| Graph #2 - Public Safety Tax Fund Revenue vs Budget                                     | 9      |  |  |  |  |  |  |
| Graph #3 - Operating Fund and Public Safety Tax Fund Revenues vs Budget                 | 9      |  |  |  |  |  |  |
| Graph #4 - Operating Fund Expenditures vs Budget                                        | 10     |  |  |  |  |  |  |
| Graph #5 - Operating and Public Safety Tax Revenues Over (Under) Expenditures vs Budget | 10     |  |  |  |  |  |  |
| Graph #6 - Operating and Public Safety Tax Revenues vs Expenditures                     | 10     |  |  |  |  |  |  |
| Graph #7 - Basic Property Taxes (A/n 5010)                                              | 11     |  |  |  |  |  |  |
| Graph #8 - Investment Income from LAIF and CalTrust - Operating Fund                    | 11     |  |  |  |  |  |  |
| Graph #9 - Building, Public Works, and Planning Revenue                                 | 11     |  |  |  |  |  |  |
| Graph #10- Building, Public Works, and Planning Revenue                                 | 12     |  |  |  |  |  |  |
| Graph #11 - Recreation Revenues                                                         | 12     |  |  |  |  |  |  |