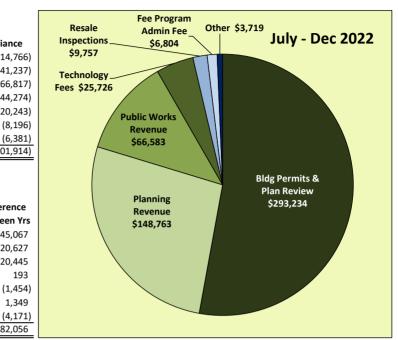

## TABLE OF CONTENTS

|                                                                                         | Page # |  |  |  |  |  |  |
|-----------------------------------------------------------------------------------------|--------|--|--|--|--|--|--|
| FINANCIALS                                                                              |        |  |  |  |  |  |  |
| All Funds - Balance Sheets                                                              | 2      |  |  |  |  |  |  |
| All Funds - Statements of Revenues and Expenditures                                     | 3      |  |  |  |  |  |  |
| General Fund - Statements of Revenues and Expenditures                                  |        |  |  |  |  |  |  |
| Operating Fund                                                                          |        |  |  |  |  |  |  |
| Facilities and Equipment Fund                                                           | 6      |  |  |  |  |  |  |
| Emergency Fund                                                                          | 6      |  |  |  |  |  |  |
| Special Revenue Funds - Statements of Revenues and Expenditures                         | 7-8    |  |  |  |  |  |  |
| GRAPHS                                                                                  |        |  |  |  |  |  |  |
| Graph #1 - Operating Fund Revenue vs Budget                                             | 9      |  |  |  |  |  |  |
| Graph #2 - Public Safety Tax Fund Revenue vs Budget                                     | 9      |  |  |  |  |  |  |
| Graph #3 - Operating Fund and Public Safety Tax Fund Revenues vs Budget                 | 9      |  |  |  |  |  |  |
| Graph #4 - Operating Fund Expenditures vs Budget                                        | 10     |  |  |  |  |  |  |
| Graph #5 - Operating and Public Safety Tax Revenues Over (Under) Expenditures vs Budget | 10     |  |  |  |  |  |  |
| Graph #6 - Operating and Public Safety Tax Revenues vs Expenditures                     | 10     |  |  |  |  |  |  |
| Graph #7 - Basic Property Taxes (A/n 5010)                                              | 11     |  |  |  |  |  |  |
| Graph #8 - Investment Income from LAIF and CalTrust - Operating Fund                    | 11     |  |  |  |  |  |  |
| Graph #9 - Building, Public Works, and Planning Revenue                                 | 11     |  |  |  |  |  |  |
| Graph #10- Building, Public Works, and Planning Revenue                                 | 12     |  |  |  |  |  |  |
| Graph #11 - Recreation Revenues                                                         | 12     |  |  |  |  |  |  |