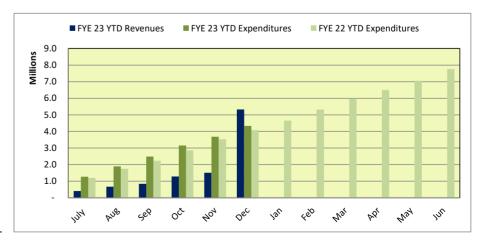

## TABLE OF CONTENTS

|                                                                                         | Page # |  |  |  |  |  |  |
|-----------------------------------------------------------------------------------------|--------|--|--|--|--|--|--|
| FINANCIALS                                                                              |        |  |  |  |  |  |  |
| All Funds - Balance Sheets                                                              | 2      |  |  |  |  |  |  |
| All Funds - Statements of Revenues and Expenditures                                     | 3      |  |  |  |  |  |  |
| General Fund - Statements of Revenues and Expenditures                                  |        |  |  |  |  |  |  |
| Operating Fund                                                                          |        |  |  |  |  |  |  |
| Facilities and Equipment Fund                                                           | 6      |  |  |  |  |  |  |
| Emergency Fund                                                                          | 6      |  |  |  |  |  |  |
| Special Revenue Funds - Statements of Revenues and Expenditures                         | 7-8    |  |  |  |  |  |  |
| GRAPHS                                                                                  |        |  |  |  |  |  |  |
| Graph #1 - Operating Fund Revenue vs Budget                                             | 9      |  |  |  |  |  |  |
| Graph #2 - Public Safety Tax Fund Revenue vs Budget                                     | 9      |  |  |  |  |  |  |
| Graph #3 - Operating Fund and Public Safety Tax Fund Revenues vs Budget                 | 9      |  |  |  |  |  |  |
| Graph #4 - Operating Fund Expenditures vs Budget                                        | 10     |  |  |  |  |  |  |
| Graph #5 - Operating and Public Safety Tax Revenues Over (Under) Expenditures vs Budget | 10     |  |  |  |  |  |  |
| Graph #6 - Operating and Public Safety Tax Revenues vs Expenditures                     | 10     |  |  |  |  |  |  |
| Graph #7 - Basic Property Taxes (A/n 5010)                                              | 11     |  |  |  |  |  |  |
| Graph #8 - Investment Income from LAIF and CalTrust - Operating Fund                    | 11     |  |  |  |  |  |  |
| Graph #9 - Building, Public Works, and Planning Revenue                                 | 11     |  |  |  |  |  |  |
| Graph #10- Building, Public Works, and Planning Revenue                                 | 12     |  |  |  |  |  |  |
| Graph #11 - Recreation Revenues                                                         | 12     |  |  |  |  |  |  |