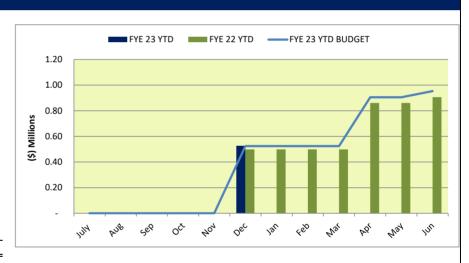

## TABLE OF CONTENTS

|                                                                                         | Page # |  |  |  |  |  |  |
|-----------------------------------------------------------------------------------------|--------|--|--|--|--|--|--|
| FINANCIALS                                                                              |        |  |  |  |  |  |  |
| All Funds - Balance Sheets                                                              | 2      |  |  |  |  |  |  |
| All Funds - Statements of Revenues and Expenditures                                     | 3      |  |  |  |  |  |  |
| General Fund - Statements of Revenues and Expenditures                                  |        |  |  |  |  |  |  |
| Operating Fund                                                                          |        |  |  |  |  |  |  |
| Facilities and Equipment Fund                                                           | 6      |  |  |  |  |  |  |
| Emergency Fund                                                                          | 6      |  |  |  |  |  |  |
| Special Revenue Funds - Statements of Revenues and Expenditures                         | 7-8    |  |  |  |  |  |  |
| GRAPHS                                                                                  |        |  |  |  |  |  |  |
| Graph #1 - Operating Fund Revenue vs Budget                                             | 9      |  |  |  |  |  |  |
| Graph #2 - Public Safety Tax Fund Revenue vs Budget                                     | 9      |  |  |  |  |  |  |
| Graph #3 - Operating Fund and Public Safety Tax Fund Revenues vs Budget                 | 9      |  |  |  |  |  |  |
| Graph #4 - Operating Fund Expenditures vs Budget                                        | 10     |  |  |  |  |  |  |
| Graph #5 - Operating and Public Safety Tax Revenues Over (Under) Expenditures vs Budget | 10     |  |  |  |  |  |  |
| Graph #6 - Operating and Public Safety Tax Revenues vs Expenditures                     | 10     |  |  |  |  |  |  |
| Graph #7 - Basic Property Taxes (A/n 5010)                                              | 11     |  |  |  |  |  |  |
| Graph #8 - Investment Income from LAIF and CalTrust - Operating Fund                    | 11     |  |  |  |  |  |  |
| Graph #9 - Building, Public Works, and Planning Revenue                                 | 11     |  |  |  |  |  |  |
| Graph #10- Building, Public Works, and Planning Revenue                                 | 12     |  |  |  |  |  |  |
| Graph #11 - Recreation Revenues                                                         | 12     |  |  |  |  |  |  |