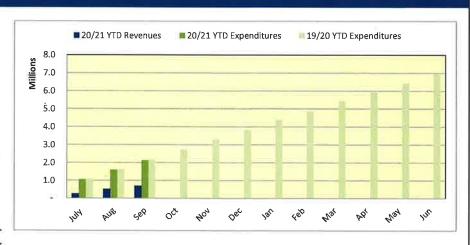

## **OPERATING and PUBLIC SAFETY TAX REVENUES vs EXPENDITURES**

Graph #6

|       | R  | 20/21<br>Actual<br>Sevenues | Ex | 20/21<br>Actual | Net               |
|-------|----|-----------------------------|----|-----------------|-------------------|
| July  | \$ | 251,004                     | \$ | 1,062,397       | \$<br>(811,393)   |
| Aug   |    | 256,796                     |    | 531,865         | (275,069)         |
| Sep   |    | 191,217                     |    | 539,947         | (348,730)         |
| Oct   |    | 3                           |    |                 | (2)               |
| Nov   |    | ~                           |    | 12              | 2                 |
| Dec   |    | *                           |    | ~               | 367               |
| Jan   |    |                             |    | *               | (6)               |
| Feb   |    | 9                           |    | 3               | - 21              |
| Mar   |    | 2                           |    | <b>Q</b>        | -                 |
| Apr   |    | *                           |    | *               | 34                |
| May   |    | *                           |    | 2               |                   |
| Jun , |    |                             |    |                 |                   |
|       | \$ | 699,017                     | \$ | 2,134,209       | \$<br>(1,435,192) |

Operating expenses exceeded revenues by \$1.4M. Last year for the same period the amount was \$1.2M.