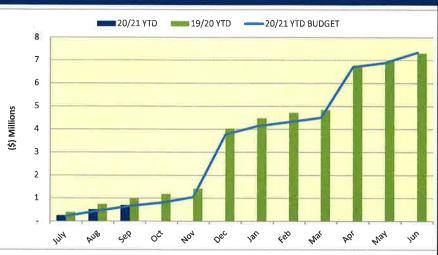

Operating expenses exceeded revenues by \$1.4M. Last year for the same period the amount was \$1.2M.