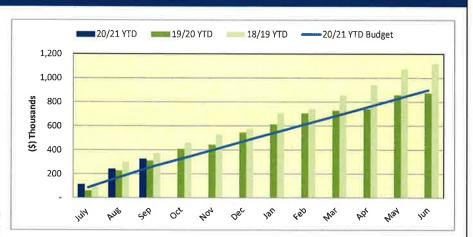

## BUILDING, PUBLIC WORKS, AND PLANNING REVENUES

Graph #9

|       | 20/21<br>Actual | 19/20<br>Actual | Difference<br>etween Yrs |
|-------|-----------------|-----------------|--------------------------|
| July  | \$<br>110,762   | \$<br>60,358    | \$<br>50,404             |
| Aug   | 130,530         | 165,647         | (35,117)                 |
| Sep   | 83,035          | 84,467          | (1,432)                  |
| Oct   | 2               | 95,781          |                          |
| Nov   | ( e)            | 35,534          | 141                      |
| Dec   | /2€3            | 104,233         | 0.00                     |
| Jan   |                 | 66,286          | ne.                      |
| Feb   |                 | 91,557          | 98                       |
| Mar   |                 | 23,090          | (æ:                      |
| Apr   | 3.5             | 12,024          | (i+)                     |
| May   |                 | 118,381         | 070                      |
| Jun   |                 | 16,289          |                          |
| Total | \$<br>324,327   | \$<br>873,647   | \$<br>13,855             |

Building activity fluctuates from month to month depending upon project applications.