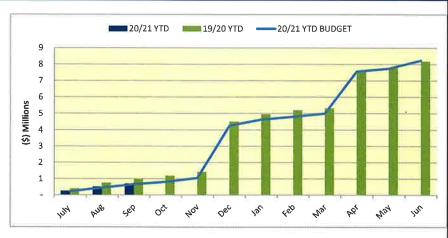

## OPERATING FUND & PUBLIC SAFETY TAX FUND REVENUES COMBINED VS BUDGET

Graph #3

|       | 20/21         | 20/21           |    |          |
|-------|---------------|-----------------|----|----------|
|       | Actual        | Budget          | ,  | Variance |
| July  | 251,004       | \$<br>219,189   | \$ | 31,815   |
| Aug   | 256,796       | 224,243         |    | 32,553   |
| Sep   | 191,217       | 216,156         |    | (24,939) |
| Oct   | 0.20          | 149,181         |    | 9        |
| Nov   | (4)           | 242,890         |    | 92       |
| Dec   | 75            | 3,211,976       |    | 8        |
| Jan   |               | 358,782         |    |          |
| Feb   |               | 179,491         |    | 2        |
| Mar   | 100           | 196,032         |    | *        |
| Apr   | -             | 2,564,233       |    |          |
| May   | 26            | 177,989         |    | €        |
| Jun   |               | 491,054         |    |          |
| Total | \$<br>699,017 | \$<br>8,231,216 | \$ | 39,429   |

This graph combines revenue from the Operating Fund and Public Safety Tax Fund.