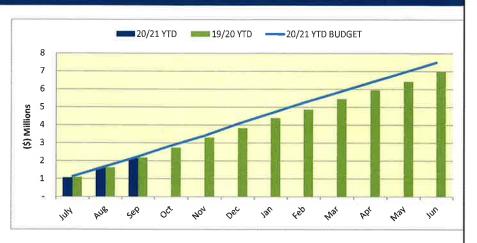

### **OPERATING FUND REVENUE VS BUDGET**

Graph #1

Revenues are more than year to date budget by \$39K.