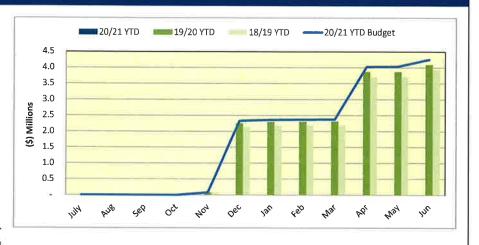

## BASIC PROPERTY TAXES (A/n 5010)

Graph #7

| N 100 | 20/21<br>Actual | 19/20<br>Actual |    | Difference<br>Between Yrs |
|-------|-----------------|-----------------|----|---------------------------|
| July  | \$              | \$<br>2         | Ş  | -                         |
| Aug   | 260             | -               |    | 260                       |
| Sep   | 21              | *               |    |                           |
| Oct   | -               | 599             |    | 16                        |
| Nov   | 32              | 82,677          |    | 2                         |
| Dec   | 100             | 2,170,631       |    | 54                        |
| Jan   | 27              | 42,403          |    | 200                       |
| Feb   | 3               | 7,821           |    |                           |
| Mar   | -               | 11,922          |    | 5                         |
| Apr   | *               | 1,552,508       |    | 9                         |
| May   |                 | 35              |    | 37                        |
| Jun   |                 | 226,338         |    |                           |
| Total | \$<br>260       | \$<br>4,094,934 | \$ | 260                       |

Basic property taxes represent 60% of budgeted Operating Fund revenues. Property owners pay in two installments, December 10th and April 10th. The County remits receipts as follows: 55% in December, 40% in April, and 5% in June.