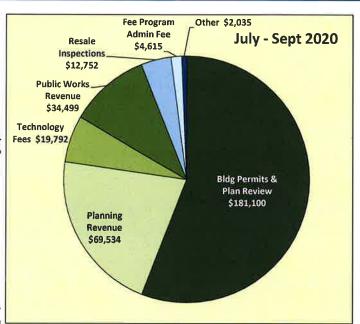

## BUILDING, PUBLIC WORKS, AND PLANNING REVENUE

Graph #10

|                            |    | 20/21      |               |    |           |
|----------------------------|----|------------|---------------|----|-----------|
|                            | J  | uly - Sept | Annual        |    |           |
|                            | F  | levenues   | Budget        | ,  | /ariance  |
| Bldg Permits & Plan Review | \$ | 181,100    | \$<br>544,000 | \$ | (362,900) |
| Planning Revenue           |    | 69,534     | 115,000       |    | (45,466)  |
| Technology Fees            |    | 19,792     | 80,000        |    | (60,208)  |
| Public Works Revenue       |    | 34,499     | 87,600        |    | (53,101)  |
| Resale Inspections         |    | 12,752     | 32,000        |    | (19,248)  |
| Fee Program Admin Fee      |    | 4,615      | 19,000        |    | (14,385)  |
| Other                      |    | 2,035      | 20,200        |    | (18, 165) |
|                            | \$ | 324,327    | \$<br>897,800 | \$ | (573,473) |
|                            |    |            |               |    |           |