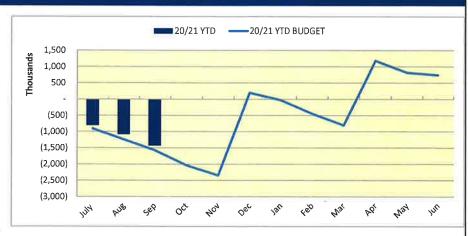

## OPERATING and PUBLIC SAFETY TAX REVENUES OVER (UNDER) EXPENDITURES vs BUDGET

Graph #5

|       | 20/21             | 20/21           |               |
|-------|-------------------|-----------------|---------------|
|       | Actual            | Budget          | Variance      |
| July  | \$<br>(811,393)   | \$<br>(910,608) | \$<br>99,215  |
| Aug   | (275,069)         | (331,468)       | 56,399        |
| Sep   | (348,730)         | (330,383)       | (18,347       |
| Oct   | 2                 | (466,102)       |               |
| Nov   |                   | (306,312)       | 92            |
| Dec   |                   | 2,543,774       | -             |
| Jan   | 27                | (230,919)       | 1.7           |
| Feb   | -                 | (414,708)       |               |
| Mar   | 2                 | (359,574)       |               |
| Apr   | 3                 | 1,987,575       | 5±            |
| May   |                   | (371,210)       |               |
| Jun   |                   | (73,144)        |               |
| Total | \$<br>(1,435,192) | \$<br>736,921   | \$<br>137,267 |

Operating and Public Safety Tax revenues are \$39K over budget and expenditures are \$98K under budget resulting in a \$137K positive variance.