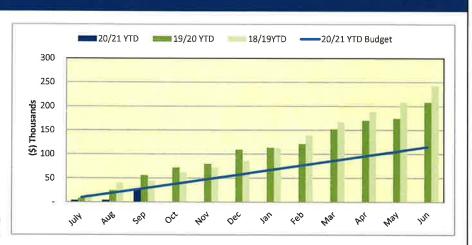

## **INVESTMENT INCOME FROM LAIF AND CALTRUST - Operating Fund**

Graph #8

|       | 20/21<br>Actual | 19/20<br>Actual | <br>ifference<br>tween Yrs |
|-------|-----------------|-----------------|----------------------------|
| July  | \$<br>3,592     | \$<br>8,385     | \$<br>(4,793)              |
| Aug   | 156             | 16,343          | (16,187)                   |
| Sep   | 21,419          | 31,377          | (9,958)                    |
| Oct   | ₩.              | 15,832          | 2                          |
| Nov   | *               | 7,742           | *                          |
| Dec   |                 | 29,190          | 5                          |
| Jan   |                 | 4,028           | 9                          |
| Feb   | *               | 8,513           | 2                          |
| Mar   | *               | 30,806          | -6                         |
| Apr   | 5               | 17,975          | 5                          |
| May   | -               | 4,061           | 2                          |
| Jun   |                 | 33,642          | -                          |
| Total | \$<br>25,167    | \$<br>207,894   | \$<br>(30,938)             |

LAIF balance at 9/30/20 was \$12.4M earning .84%, CalTrust was \$233K earning .10%. In the current quarter a net of \$1.3M was transferred from LAIF into WFB.