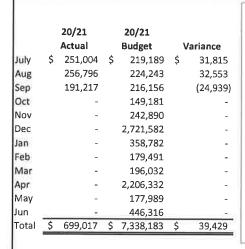

## OPERATING FUND & PUBLIC SAFETY TAX FUND REVENUES COMBINED VS BUDGET

Graph #3

|       | 20/21         | 20/21           |    |          |
|-------|---------------|-----------------|----|----------|
|       | Actual        | Budget          | ,  | Variance |
| July  | 251,004       | \$<br>219,189   | \$ | 31,815   |
| Aug   | 256,796       | 224,243         |    | 32,553   |
| Sep   | 191,217       | 216,156         |    | (24,939) |
| Oct   | 0.20          | 149,181         |    | 9        |
| Nov   | (4)           | 242,890         |    | 92       |
| Dec   | 75            | 3,211,976       |    | 8        |
| Jan   |               | 358,782         |    |          |
| Feb   |               | 179,491         |    | 2        |
| Mar   | 100           | 196,032         |    | *        |
| Apr   | -             | 2,564,233       |    |          |
| May   | 26            | 177,989         |    | €        |
| Jun   |               | 491,054         |    |          |
| Total | \$<br>699,017 | \$<br>8,231,216 | \$ | 39,429   |

This graph combines revenue from the Operating Fund and Public Safety Tax Fund.