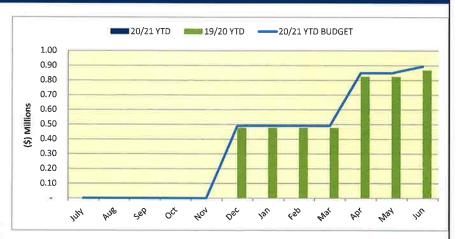

Operating and Public Safety Tax revenues are \$39K over budget and expenditures are \$98K under budget resulting in a \$137K positive variance.