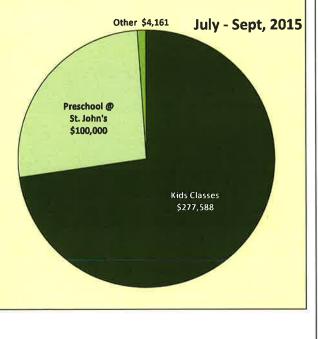

#### GENERAL FUND

|                                                       | Operating   | Recreation | Facilities and<br>Equip | Legal Defense | Gas Tax | Roadway | Drainage | Public Safety Tax | COPS   | Gen Plan<br>Update | TOTAL     |
|-------------------------------------------------------|-------------|------------|-------------------------|---------------|---------|---------|----------|-------------------|--------|--------------------|-----------|
| Revenues                                              |             |            | Equip                   |               |         |         |          |                   |        | opulio             |           |
| Property Taxes                                        | 26,914      | 0          | 0                       | 0             | 0       | 0       | 0        | 0                 | 0      | 0                  | 26,914    |
| Sales Tax                                             | 6,972       | 0          | 0                       | 0             | 0       | 0       | 0        | 0                 | 0      | 0                  | 6,972     |
| Franchise Taxes                                       | 11,916      | 0          | 0                       | 0             | 0       | 0       | 0        | 0                 | 0      | 0                  | 11,916    |
| Other Taxes                                           | 2,871       | 0          | 0                       | 0             | 0       | 0       | 0        | 0                 | 0      | . 0                | 2,871     |
| Intergov. Revenue                                     | 25,005      | 0          | 0                       | 0             | 0       | 0       | 0        | 0                 | 0      | 0                  | 25,005    |
| Interest and Rents                                    | 60,241      | 0          | 0                       | 0             | 223     | 602     | 692      | 0                 | 15     | 107                | 61,880    |
| Building/Public Works                                 | 351,096     | 0          | 0                       | 0             | 0       | 0       | 0        | 0                 | 0      | 0                  | 351,096   |
| Planning                                              | 76,934      | 0          | 0                       | 0             | 0       | 0       | 0        | 0                 | 0      | 0                  | 76,934    |
| Police Revenue                                        | 4,329       | 0          | 0                       | 0             | 0       | 0       | 0        | 0                 | 0      | 0                  | 4,329     |
| Miscellaneous                                         | 8,781       | 0          | 0                       | 0             | 0       | 0       | 0        | 0                 | 0      | 0                  | 8,781     |
| Recreation                                            | 0           | 574,370    | 0                       | 0             | 0       | 0       | 0        | 0                 | 0      | 0                  | 574,370   |
| Other Fund Revenue                                    | 0           | 0          | 34,000                  | 0             | 17,040  | 159,827 | 183,025  | 0                 | 26,657 | 20,489             | 441,038   |
|                                                       | 575,059     | 574,370    | 34,000                  | 0             | 17,263  | 160,429 | 183,717  | 0                 | 26,672 | 20,596             | 1,592,106 |
| Expenditures                                          |             |            |                         |               |         |         |          |                   |        |                    |           |
| General Government                                    | 292,189     | 0          | 0                       | 0             | 0       | 0       | 0        | 0                 | 0      | 0                  | 292,189   |
| Fire                                                  | 478,780     | 0          | 0                       | 0             | 0       | 0       | 0        | 0                 | 0      | 0                  | 478,780   |
| Police                                                | 392,541     | 0          | 0                       | 0             | 0       | 0       | 0        | 0                 | 0      | 0                  | 392,541   |
| Public Works/Building                                 | 270,360     | 0          | 0                       | 0             | 0       | 0       | 0        | 0                 | 0      | 0                  | 270,360   |
| Debt Service                                          | 385,268     | 0          | 0                       | 0             | 0       | 0       | 0        | 0                 | 0      | 0                  | 385,268   |
| Capital Expenditures                                  | 275         | 0          | 0                       | 0             | 0       | 0       | 0        | 0                 | 0      | 0                  | 275       |
| Recreation                                            | 0           | 317,643    | 0                       | 0             | 0       | 0       | 0        | 0                 | 0      | 0                  | 317,643   |
| Other Fund Expenditur                                 | 0           | 0          | 41,702                  | 0             | 250     | 1,593   | 17,427   | 0                 | 23,804 | 0                  | 84,776    |
|                                                       | 1,819,413   | 317,643    | 41,702                  | 0             | 250     | 1,593   | 17,427   | 0                 | 23,804 | 0                  | 2,221,832 |
| Net                                                   | (1,244,354) | 256,727    | (7,702)                 | 0             | 17,013  | 158,836 | 166,290  | 0                 | 2,868  | 20,596             | (629,726) |
| CalPERS UAL Payments                                  | 0           | 0          | 0                       | 0             |         |         | 0        | 0                 | 0      | 0                  | 0         |
| Net                                                   | (1,244,354) | 256,727    | (7,702)                 | 0             | 17,013  | 158,836 | 166,290  | 0                 | 2,868  | 20,596             | (629,726) |
| <b>Other Financing Sources</b><br>Interfund Transfers | (25,000)    | 0          | 25,000                  | 0             | 0       | 0       | 0        | 0                 | 0      | 0                  | 0         |
| <b>Total Other Sources</b>                            | (25,000)    | 0          | 25,000                  | 0             | 0       | 0       | 0        | 0                 | 0      | 0                  | 0         |
| Net Change in<br>Fund Balances                        | (1,269,354) | 256,727    | 17,298                  | 0             | 17,013  | 158,836 | 166,290  | 0                 | 2,868  | 20,596             | (629,726) |