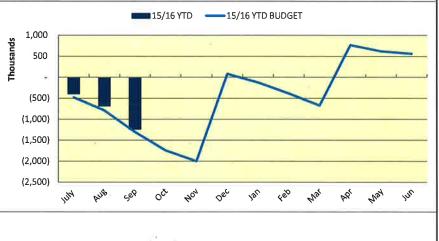

| Graph #1 - Operating Fund Revenue vs Budget                                             | 10 |
|-----------------------------------------------------------------------------------------|----|
| Graph #2 - Public Safety Tax Fund Revenue vs Budget                                     | 10 |
| Graph #3 - Operating Fund and Public Safety Tax Fund Revenues vs Budget                 | 10 |
| Graph #4 - Operating Fund Expenditures vs Budget                                        | 11 |
| Graph #5 - Operating and Public Safety Tax Revenues Over (Under) Expenditures vs Budget | 11 |
| Graph #6 - Operating and Public Safety Tax Revenues vs Expenditures                     | 11 |
| Graph #7 - Basic Property Taxes (A/n 5010)                                              | 12 |
| Graph #8 - Investment Income from LAIF, RBC, and CalTrust - General Fund                | 12 |
| Graph #9 - Building/Public Works and Planning Revenues                                  | 12 |
| Graph #10- Building/Public Works and Planning Revenues                                  | 13 |
| Graph #11 - Recreation Revenues                                                         | 13 |