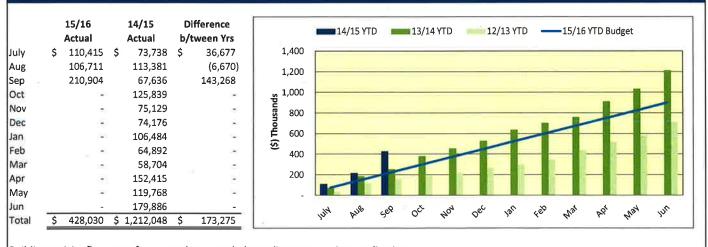

| ۲<br>   | 4.    | ,   |
| Total | \$ 470          | \$ 3,092,033    | \$ (677)                  |                              |             |         |             | č4         |               |         |      |          |         |       |     |

Basic property taxes represent 62% of budgeted Operating Fund revenues. Property owners pay in two installments, December 10th and April 10th. The County remits receipts as follows: 55% in December, 40% in April, and 5% in June.

#### **INVESTMENT INCOME FROM LAIF, RBC, AND CALTRUST - Operating Fund**





LAIF balance at 9/30/15 was \$3.1M earning .32%, RBC was \$26K, CalTrust was \$6.8M earning .1% - .82%. In the current quarter a net of \$100K was transferred from RBC into WFB.

#### **BUILDING/PUBLIC WORKS AND PLANNING REVENUES**





Building activity fluctuates from month to month depending upon project applications.

Graph #7

#### BUILDING/PUBLIC WORKS AND PLANNING REVENUES



|                      |    | 15/16      | 15/16       |              |
|----------------------|----|------------|-------------|--------------|
|                      | JL | ıly - Sept | Annual      |              |
|                      | R  | evenues    | Budget      | Variance     |
| Kids Classes         | \$ | 410,960    | 800,000     | \$ (389,040) |
| St. John's Preschool |    | 159,989    | 300,000     | (140,011)    |
| Other                | -  | 11,103     | 27,500      | (16,397)     |
|                      |    | 582,052    | 1,127,500   | (545,448)    |
| Collection Fees      |    | (7,682)    | (23,000)    | 15,318       |
|