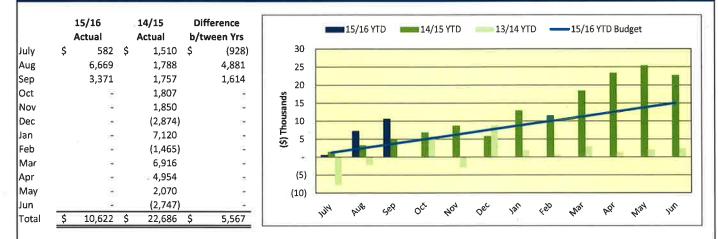

| 400  | Mat      | PO      | N34   | Inu |
| lun   |                 | 151,246         | ž                         |                              | γ· Υ        | ~       |             | <b>7</b> 4 | ~             | ,       | `    | 4        | ۲<br>   | 4.    | ,   |
| Total | \$ 470          | \$ 3,092,033    | \$ (677)                  |                              |             |         |             | č4         |               |         |      |          |         |       |     |

Basic property taxes represent 62% of budgeted Operating Fund revenues. Property owners pay in two installments, December 10th and April 10th. The County remits receipts as follows: 55% in December, 40% in April, and 5% in June.

#### **INVESTMENT INCOME FROM LAIF, RBC, AND CALTRUST - Operating Fund**





LAIF balance at 9/30/15 was \$3.1M earning .32%, RBC was \$26K, CalTrust was \$6.8M earning .1% - .82%. In the current quarter a net of \$100K was transferred from RBC into WFB.

#### **BUILDING/PUBLIC WORKS AND PLANNING REVENUES**





Building activity fluctuates from month to month depending upon project applications.

Graph #7

#### BUILDING/PUBLIC WORKS AND PLANNING REVENUES



|                      |    | 15/16      | 15/16       |              |
|----------------------|----|------------|-------------|--------------|
|                      | JL | ıly - Sept | Annual      |              |
|                      | R  | evenues    | Budget      | Variance     |
| Kids Classes         | \$ | 410,960    | 800,000     | \$ (389,040) |
| St. John's Preschool |    | 159,989    | 300,000