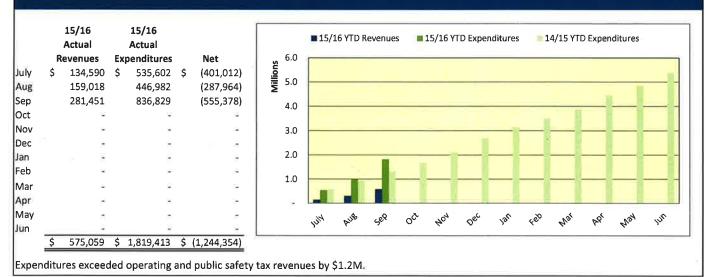

#### GENERAL FUND

|                                                       | Operating   | Recreation | Facilities and<br>Equip | Legal Defense | Gas Tax | Roadway | Drainage | Public Safety Tax | COPS   | Gen Plan<br>Update | TOTAL     |
|-------------------------------------------------------|-------------|------------|-------------------------|---------------|---------|---------|----------|-------------------|--------|--------------------|-----------|
| Revenues                                              |             |            | Equip                   |               |         |         |          |                   |        | opulio             |           |
| Property Taxes                                        | 26,914      | 0          | 0                       | 0             | 0       | 0       | 0        | 0                 | 0      | 0                  | 26,914    |
| Sales Tax                                             | 6,972       | 0          | 0                       | 0             | 0       | 0       | 0        | 0                 | 0      | 0                  | 6,972     |
| Franchise Taxes                                       | 11,916      | 0          | 0                       | 0             | 0       | 0       | 0        | 0                 | 0      | 0                  | 11,916    |
| Other Taxes                                           | 2,871       | 0          | 0                       | 0             | 0       | 0       | 0        | 0                 | 0      | . 0                | 2,871     |
| Intergov. Revenue                                     | 25,005      | 0          | 0                       | 0             | 0       | 0       | 0        | 0                 | 0      | 0                  | 25,005    |
| Interest and Rents                                    | 60,241      | 0          | 0                       | 0             | 223     | 602     | 692      | 0                 | 15     | 107                | 61,880    |
| Building/Public Works                                 | 351,096     | 0          | 0                       | 0             | 0       | 0       | 0        | 0                 | 0      | 0                  | 351,096   |
| Planning                                              | 76,934      | 0          | 0                       | 0             | 0       | 0       | 0        | 0                 | 0      | 0                  | 76,934    |
| Police Revenue                                        | 4,329       | 0          | 0                       | 0             | 0       | 0       | 0        | 0                 | 0      | 0                  | 4,329     |
| Miscellaneous                                         | 8,781       | 0          | 0                       | 0             | 0       | 0       | 0        | 0                 | 0      | 0                  | 8,781     |
| Recreation                                            | 0           | 574,370    | 0                       | 0             | 0       | 0       | 0        | 0                 | 0      | 0                  | 574,370   |
| Other Fund Revenue                                    | 0           | 0          | 34,000                  | 0             | 17,040  | 159,827 | 183,025  | 0                 | 26,657 | 20,489             | 441,038   |
|                                                       | 575,059     | 574,370    | 34,000                  | 0             | 17,263  | 160,429 | 183,717  | 0                 | 26,672 | 20,596             | 1,592,106 |
| Expenditures                                          |             |            |                         |               |         |         |          |                   |        |                    |           |
| General Government                                    | 292,189     | 0          | 0                       | 0             | 0       | 0       | 0        | 0                 | 0      | 0                  | 292,189   |
| Fire                                                  | 478,780     | 0          | 0                       | 0             | 0       | 0       | 0        | 0                 | 0      | 0                  | 478,780   |
| Police                                                | 392,541     | 0          | 0                       | 0             | 0       | 0       | 0        | 0                 | 0      | 0                  | 392,541   |
| Public Works/Building                                 | 270,360     | 0          | 0                       | 0             | 0       | 0       | 0        | 0                 | 0      | 0                  | 270,360   |
| Debt Service                                          | 385,268     | 0          | 0                       | 0             | 0       | 0       | 0        | 0                 | 0      | 0                  | 385,268   |
| Capital Expenditures                                  | 275         | 0          | 0                       | 0             | 0       | 0       | 0        | 0                 | 0      | 0                  | 275       |
| Recreation                                            | 0           | 317,643    | 0                       | 0             | 0       | 0       | 0        | 0                 | 0      | 0                  | 317,643   |
| Other Fund Expenditur                                 | 0           | 0          | 41,702                  | 0             | 250     | 1,593   | 17,427   | 0                 | 23,804 | 0                  | 84,776    |
|                                                       | 1,819,413   | 317,643    | 41,702                  | 0             | 250     | 1,593   | 17,427   | 0                 | 23,804 | 0                  | 2,221,832 |
| Net                                                   | (1,244,354) | 256,727    | (7,702)                 | 0             | 17,013  | 158,836 | 166,290  | 0                 | 2,868  | 20,596             | (629,726) |
| CalPERS UAL Payments                                  | 0           | 0          | 0                       | 0             |         |         | 0        | 0                 | 0      | 0                  | 0         |
| Net                                                   | (1,244,354) | 256,727    | (7,702)                 | 0             | 17,013  | 158,836 | 166,290  | 0                 | 2,868  | 20,596             | (629,726) |
| <b>Other Financing Sources</b><br>Interfund Transfers | (25,000)    | 0          | 25,000                  | 0             | 0       | 0       | 0        | 0                 | 0      | 0                  | 0         |
| <b>Total Other Sources</b>                            | (25,000)    | 0          | 25,000                  | 0             | 0       | 0       | 0        | 0                 | 0      | 0                  | 0         |
| Net Change in<br>Fund Balances                        | (1,269,354) | 256,727    | 17,298                  | 0             | 17,013  | 158,836 | 166,290  | 0                 | 2,868  | 20,596             | (629,726) |