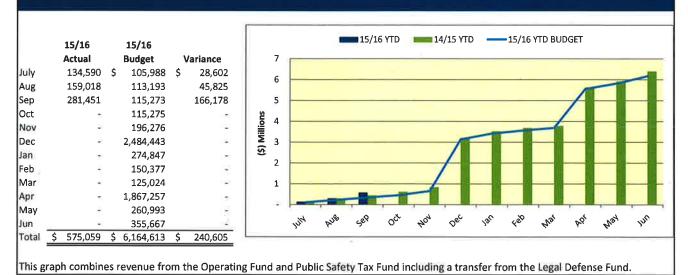

| Graph #1 - Operating Fund Revenue vs Budget                                             | 10 |
|-----------------------------------------------------------------------------------------|----|
| Graph #2 - Public Safety Tax Fund Revenue vs Budget                                     | 10 |
| Graph #3 - Operating Fund and Public Safety Tax Fund Revenues vs Budget                 | 10 |
| Graph #4 - Operating Fund Expenditures vs Budget                                        | 11 |
| Graph #5 - Operating and Public Safety Tax Revenues Over (Under) Expenditures vs Budget | 11 |
| Graph #6 - Operating and Public Safety Tax Revenues vs Expenditures                     | 11 |
| Graph #7 - Basic Property Taxes (A/n 5010)                                              | 12 |
| Graph #8 - Investment Income from LAIF, RBC, and CalTrust - General Fund                | 12 |
| Graph #9 - Building/Public Works and Planning Revenues                                  | 12 |
| Graph #10- Building/Public Works and Planning Revenues                                  | 13 |
| Graph #11 - Recreation Revenues                                                         | 13 |