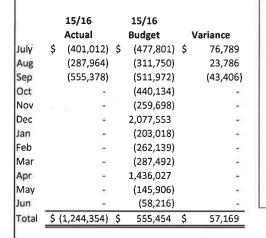

| Graph #1 - Operating Fund Revenue vs Budget                                             | 10 |
|-----------------------------------------------------------------------------------------|----|
| Graph #2 - Public Safety Tax Fund Revenue vs Budget                                     | 10 |
| Graph #3 - Operating Fund and Public Safety Tax Fund Revenues vs Budget                 | 10 |
| Graph #4 - Operating Fund Expenditures vs Budget                                        | 11 |
| Graph #5 - Operating and Public Safety Tax Revenues Over (Under) Expenditures vs Budget | 11 |
| Graph #6 - Operating and Public Safety Tax Revenues vs Expenditures                     | 11 |
| Graph #7 - Basic Property Taxes (A/n 5010)                                              | 12 |
| Graph #8 - Investment Income from LAIF, RBC, and CalTrust - General Fund                | 12 |
| Graph #9 - Building/Public Works and Planning Revenues                                  | 12 |
| Graph #10- Building/Public Works and Planning Revenues                                  | 13 |
| Graph #11 - Recreation Revenues                                                         | 13 |

#### GENERAL FUND

|                                                       | Operating   | Recreation | Facilities and<br>Equip | Legal Defense | Gas Tax | Roadway | Drainage | Public Safety Tax | COPS   | Gen Plan<br>Update | TOTAL     |
|-------------------------------------------------------|-------------|------------|-------------------------|---------------|---------|---------|----------|-------------------|--------|--------------------|-----------|
| Revenues                                              |             |            | Equip                   |               |         |         |          |                   |        | opulio             |           |
| Property Taxes                                        | 26,914      | 0          | 0                       | 0             | 0       | 0       | 0        | 0                 | 0      | 0                  | 26,914    |
| Sales Tax                                             | 6,972       | 0          | 0                       | 0             | 0       | 0       | 0        | 0                 | 0      | 0                  | 6,972     |
| Franchise Taxes                                       | 11,916      | 0          | 0                       | 0             | 0       | 0       | 0        | 0                 | 0      | 0                  | 11,916    |
| Other Taxes                                           | 2,871       | 0          | 0                       | 0             | 0       | 0       | 0        | 0                 | 0      | . 0                | 2,871     |
| Intergov. Revenue                                     | 25,005      | 0          | 0                       | 0             | 0       | 0       | 0        | 0                 | 0      | 0                  | 25,005    |
| Interest and Rents                                    | 60,241      | 0          | 0                       | 0             | 223     | 602     | 692      | 0                 | 15     | 107                | 61,880    |
| Building/Public Works                                 | 351,096     | 0          | 0                       | 0             | 0       | 0       | 0        | 0                 | 0      | 0                  | 351,096   |
| Planning                                              | 76,934      | 0          | 0                       | 0             | 0       | 0       | 0        | 0                 | 0      | 0                  | 76,934    |
| Police Revenue                                        | 4,329       | 0          | 0                       | 0             | 0       | 0       | 0        | 0                 | 0      | 0                  | 4,329     |
| Miscellaneous                                         | 8,781       | 0          | 0                       | 0             | 0       | 0       | 0        | 0                 | 0      | 0                  | 8,781     |
| Recreation                                            | 0           | 574,370    | 0                       | 0             | 0       | 0       | 0        | 0                 | 0      | 0                  | 574,370   |
| Other Fund Revenue                                    | 0           | 0          | 34,000                  | 0             | 17,040  | 159,827 | 183,025  | 0                 | 26,657 | 20,489             | 441,038   |
|                                                       | 575,059     | 574,370    | 34,000                  | 0             | 17,263  | 160,429 | 183,717  | 0                 | 26,672 | 20,596             | 1,592,106 |
| Expenditures                                          |             |            |                         |               |         |         |          |                   |        |                    |           |
| General Government                                    | 292,189     | 0          | 0                       | 0             | 0       | 0       | 0        | 0                 | 0      | 0                  | 292,189   |
| Fire                                                  | 478,780     | 0          | 0                       | 0             | 0       | 0       | 0        | 0                 | 0      | 0                  | 478,780   |
| Police                                                | 392,541     | 0          | 0                       | 0             | 0       | 0       | 0        | 0                 | 0      | 0                  | 392,541   |
| Public Works/Building                                 | 270,360     | 0          | 0                       | 0             | 0       | 0       | 0        | 0                 | 0      | 0                  | 270,360   |
| Debt Service                                          | 385,268     | 0          | 0                       | 0             | 0       | 0       | 0        | 0                 | 0      | 0                  | 385,268   |
| Capital Expenditures                                  | 275         | 0          | 0                       | 0             | 0       | 0       | 0        | 0                 | 0      | 0                  | 275       |
| Recreation                                            | 0           | 317,643    | 0                       | 0             | 0       | 0       | 0        | 0                 | 0      | 0                  | 317,643   |
| Other Fund Expenditur                                 | 0           | 0          | 41,702                  | 0             | 250     | 1,593   | 17,427   | 0                 | 23,804 | 0                  | 84,776    |
|                                                       | 1,819,413   | 317,643    | 41,702                  | 0             | 250     | 1,593   | 17,427   | 0                 | 23,804 | 0                  | 2,221,832 |
| Net                                                   | (1,244,354) | 256,727    | (7,702)                 | 0             | 17,013  | 158,836 | 166,290  | 0                 | 2,868  | 20,596             | (629,726) |
| CalPERS UAL Payments                                  | 0           | 0          | 0                       | 0             |         |         | 0        | 0                 | 0      | 0                  | 0         |
| Net                                                   | (1,244,354) | 256,727    | (7,702)                 | 0             | 17,013  | 158,836 | 166,290  | 0                 | 2,868  | 20,596             | (629,726) |
| <b>Other Financing Sources</b><br>Interfund Transfers | (25,000)    | 0          | 25,000                  | 0             | 0       | 0       | 0        | 0                 | 0      | 0                  | 0         |
| <b>Total Other Sources</b>                            | (25,000)    | 0          | 25,000                  | 0             | 0       | 0       | 0        | 0                 | 0      | 0                  | 0         |
| Net Change in<br>Fund Balances                        | (1,269,354) | 256,727    | 17,298                  | 0             | 17,013  | 158,836 | 166,290  | 0                 | 2,868  | 20,596             | (629,726) |