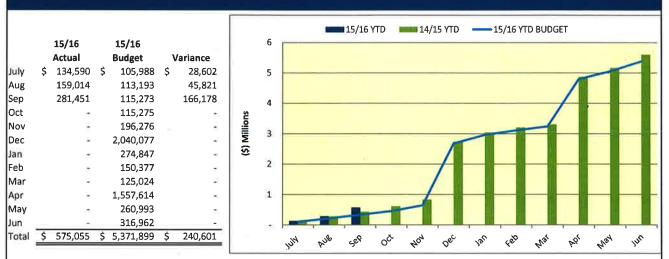

| 0                     | 0                    |                           |
| Total Expenditures                  |                      | 0                         | 23,804        | 100,000            | 0                    |                       | 0                    | 0                         |
| Excess (Deficiency) of              |                      |                           |               |                    |                      |                       |                      |                           |
| Revenue Over Expend.                |                      | 774,108                   | 2,868         | 0                  |                      | 0                     | 20,596               | 35,200                    |

#### OPERATING FUND REVENUE vs BUDGET



Revenues exceed year to date budget primarily because: Property taxes +\$13K, Building/Public Works revenue +\$169K, and Planning +\$34K

#### PUBLIC SAFETY TAX FUND REVENUE vs BUDGET (including \$18,606 transfer from Legal Defense Fund)



Graph #1

|       |    | 15/16<br>Actual | 15/16<br>Budget | Variance |   |
|-------|----|-----------------|-----------------|----------|---|
| July  | \$ |                 | \$<br>          | \$       | 1 |
| Aug   |    | 2               | 1               |          | ÷ |
| Sep   |    | ×               |                 |          |   |
| Oct   |    |                 |                 |          | 5 |
| Nov   |    | 2               | -               |          | ÷ |
| Dec   |    |                 | 444,366         |          | ÷ |
| Jan   |    | 5