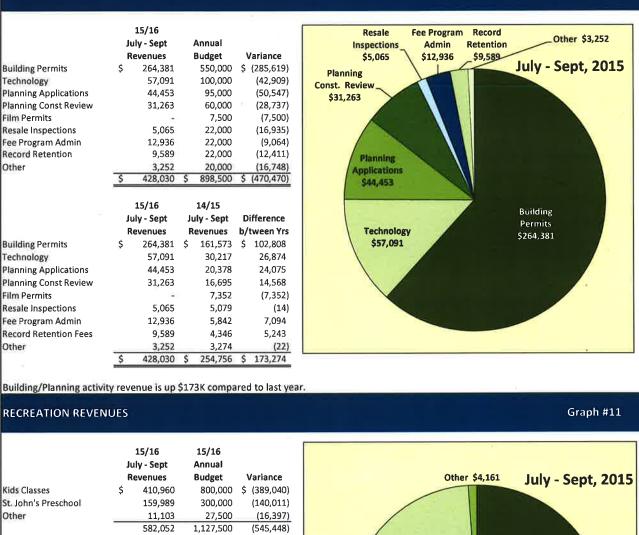

| Graph #1 - Operating Fund Revenue vs Budget                                             | 10 |
|-----------------------------------------------------------------------------------------|----|
| Graph #2 - Public Safety Tax Fund Revenue vs Budget                                     | 10 |
| Graph #3 - Operating Fund and Public Safety Tax Fund Revenues vs Budget                 | 10 |
| Graph #4 - Operating Fund Expenditures vs Budget                                        | 11 |
| Graph #5 - Operating and Public Safety Tax Revenues Over (Under) Expenditures vs Budget | 11 |
| Graph #6 - Operating and Public Safety Tax Revenues vs Expenditures                     | 11 |
| Graph #7 - Basic Property Taxes (A/n 5010)                                              | 12 |
| Graph #8 - Investment Income from LAIF, RBC, and CalTrust - General Fund                | 12 |
| Graph #9 - Building/Public Works and Planning Revenues                                  | 12 |
| Graph #10- Building/Public Works and Planning Revenues                                  | 13 |
| Graph #11 - Recreation Revenues                                                         | 13 |