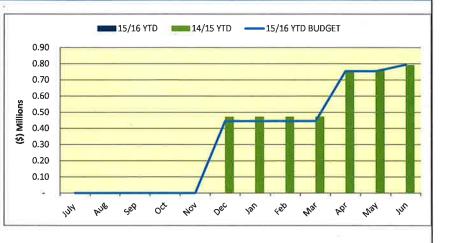

| 1 |
| Aug   |    | 2               | 1               |          | ÷ |
| Sep   |    | ×               |                 |          |   |
| Oct   |    |                 |                 |          | 5 |
| Nov   |    | 2               | -               |          | ÷ |
| Dec   |    |                 | 444,366         |          | ÷ |
| Jan   |    | 5               | 300             |          |   |
| Feb   |    | 2               |                 |          |   |
| Mar   |    | 8               | 30C             |          | - |
| Apr   |    |                 | 309,643         |          |   |
| May   |    | 8               | -               |          | • |
| Jun   | -  | -               | 38,705          |          | - |
| Total | \$ |                 | \$<br>792,714   | \$       |   |



The parcel tax was set at \$950. Residents were billed \$928 with the balance to being contributed by remaining money in the Legal Defense Fund. The budget estimated 836 billable parcels.

#### OPERATING FUND & PUBLIC SAFETY TAX FUND REVENUES COMBINED vs BUDGET

#### Graph #3



#### OPERATING FUND EXPENDITURES vs BUDGET



Expenditures are over budget for the year by \$183K primarily due to prepayment of final installment of debt to County of Marin in the amount of \$189K.

#### OPERATING and PUBLIC SAFETY TAX REVENUES OVER (UNDER) EXPENDITURES vs BUDGET



Graph #4





Operating and Public Safety Tax revenues are \$240K over budget and expenditures are \$183K over budget resulting in a \$57K positive variance.

#### OPERATING and PUBLIC SAFETY TAX REVENUES vs EXPENDITURES

#### Graph