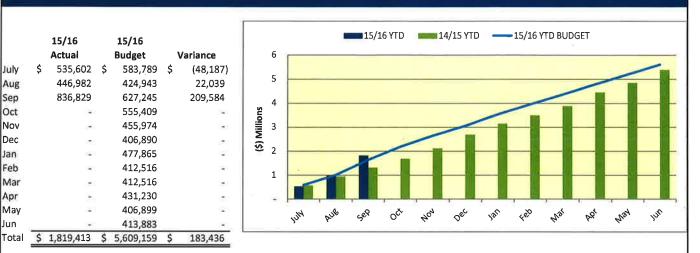

| Graph #1 - Operating Fund Revenue vs Budget                                             | 10 |
|-----------------------------------------------------------------------------------------|----|
| Graph #2 - Public Safety Tax Fund Revenue vs Budget                                     | 10 |
| Graph #3 - Operating Fund and Public Safety Tax Fund Revenues vs Budget                 | 10 |
| Graph #4 - Operating Fund Expenditures vs Budget                                        | 11 |
| Graph #5 - Operating and Public Safety Tax Revenues Over (Under) Expenditures vs Budget | 11 |
| Graph #6 - Operating and Public Safety Tax Revenues vs Expenditures                     | 11 |
| Graph #7 - Basic Property Taxes (A/n 5010)                                              | 12 |
| Graph #8 - Investment Income from LAIF, RBC, and CalTrust - General Fund                | 12 |
| Graph #9 - Building/Public Works and Planning Revenues                                  | 12 |
| Graph #10- Building/Public Works and Planning Revenues                                  | 13 |
| Graph #11 - Recreation Revenues                                                         | 13 |