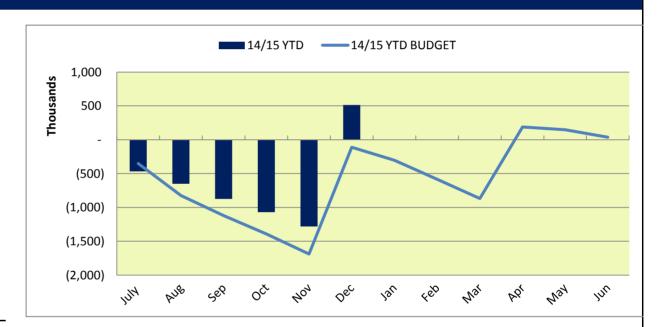

#### TABLE OF CONTENTS

|                                                                                         | Page # |
|-----------------------------------------------------------------------------------------|--------|
| FINANCIALS                                                                              |        |
| All Funds - Balance Sheets                                                              | 2      |
| All Funds - Statements of Revenues and Expenditures                                     | 3      |
| General Fund - Statements of Revenues and Expenditures                                  |        |
| Operating Fund                                                                          | 4-5    |
| Recreation Fund                                                                         | 6-7    |
| Facilities and Equipment Fund                                                           | 8      |
| Legal Defense                                                                           | 8      |
| Emergency Fund                                                                          | 8      |
| Special Revenue Funds - Statements of Revenues and Expenditures                         | 9-10   |
| GRAPHS                                                                                  |        |
| Graph #1 - Operating Fund Revenue vs Budget                                             | 11     |
| Graph #2 - Public Safety Tax Fund Revenue vs Budget                                     | 11     |
| Graph #3 - Operating Fund and Public Safety Tax Fund Revenues vs Budget                 | 11     |
| Graph #4 - Operating Fund Expenditures vs Budget                                        | 12     |
| Graph #5 - Operating and Public Safety Tax Revenues Over (Under) Expenditures vs Budget | 12     |
| Graph #6 - Operating and Public Safety Tax Revenues vs Expenditures                     | 12     |
| Graph #7 - Basic Property Taxes (A/n 5010)                                              | 13     |
| Graph #8 - Investment Income from LAIF, RBC, and CalTrust - General Fund                | 13     |
| Graph #9 - Building Department and Planning Revenues                                    | 13     |
| Graph #10- Building Department and Planning Revenues                                    | 14     |
| Graph #11 - Recreation Revenues                                                         | 14     |