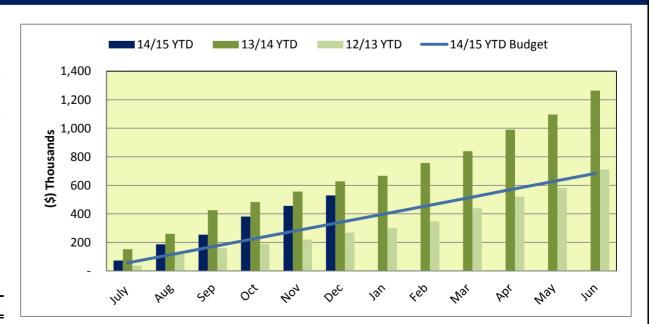

#### TABLE OF CONTENTS

|                                                                                         | Page # |
|-----------------------------------------------------------------------------------------|--------|
| FINANCIALS                                                                              |        |
| All Funds - Balance Sheets                                                              | 2      |
| All Funds - Statements of Revenues and Expenditures                                     | 3      |
| General Fund - Statements of Revenues and Expenditures                                  |        |
| Operating Fund                                                                          | 4-5    |
| Recreation Fund                                                                         | 6-7    |
| Facilities and Equipment Fund                                                           | 8      |
| Legal Defense                                                                           | 8      |
| Emergency Fund                                                                          | 8      |
| Special Revenue Funds - Statements of Revenues and Expenditures                         | 9-10   |
| GRAPHS                                                                                  |        |
| Graph #1 - Operating Fund Revenue vs Budget                                             | 11     |
| Graph #2 - Public Safety Tax Fund Revenue vs Budget                                     | 11     |
| Graph #3 - Operating Fund and Public Safety Tax Fund Revenues vs Budget                 | 11     |
| Graph #4 - Operating Fund Expenditures vs Budget                                        | 12     |
| Graph #5 - Operating and Public Safety Tax Revenues Over (Under) Expenditures vs Budget | 12     |
| Graph #6 - Operating and Public Safety Tax Revenues vs Expenditures                     | 12     |
| Graph #7 - Basic Property Taxes (A/n 5010)                                              | 13     |
| Graph #8 - Investment Income from LAIF, RBC, and CalTrust - General Fund                | 13     |
| Graph #9 - Building Department and Planning Revenues                                    | 13     |
| Graph #10- Building Department and Planning Revenues                                    | 14     |
| Graph #11 - Recreation Revenues                                                         | 14     |