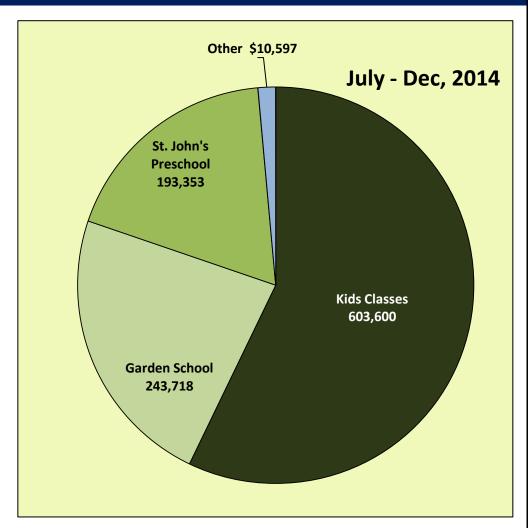

#### RECREATION FUND

|                    | _                              | Current<br>Month | Current<br>Budget | <u>YTD</u><br><u>Actual</u> | <u>YTD</u><br><u>Budget</u> | <u>Variance</u> | Annual<br>Budget | <u>%</u>       |          |
|--------------------|--------------------------------|------------------|-------------------|-----------------------------|-----------------------------|-----------------|------------------|----------------|----------|
| REVENU             |                                |                  | 1 222             | 0.045                       | 0.000                       |                 | A 15000          | 50. 1 <b>0</b> |          |
| 5350-95            | Adult Classes                  | 555              | 1,333             | 8,067                       | 8,000                       | 67              | \$ 16,000        | 50.42          | %        |
| 5352-95            | Kids Classes                   | 22,566           | 37,667            | 603,600                     | 563,001                     | 40,599          | 789,000          | 76.50          | %        |
| 5354-95            | Middle School Baseball         | 0                | 0                 | 0                           | 0                           | 0               | 1,500            | 0.00           | %        |
| 5356-95            | Applications                   | 75               | 83                | 575                         | 500                         | 75              | 1,000            | 57.50          | %        |
| 5358-95            | Garden School                  | 119,135          | 100,500           | 243,718                     | 201,000                     | 42,718          | 201,000          | 121.25         | %        |
| 5360-95            | St. John's Preschool           | 95,684           | 90,750            | 193,353                     | 181,500                     | 11,853          | 181,500          | 106.53         | %        |
| 5361-95            | Tennis Revenue                 | 0                | 250               | 3,600                       | 1,500                       | 2,100           | 3,000            | 120.00         | %        |
| 5362-95            | Credit Card Fees               | (2,343)          | (1,917)           | (9,583)                     | (11,500)                    | 1,917           | (23,000)         | 41.67          | %        |
| 5182-95            | Rental Income - Field          | 0                | 0                 | 3,010                       | 0                           | 3,010           | 0                | 0.00           | %        |
|                    | <b>Total Revenue</b>           | 235,672          | 228,666           | 1,046,340                   | 944,001                     | 102,339         | 1,170,000        | 89.43          | <b>%</b> |
| EXPENDI            | ITURES                         |                  |                   |                             |                             |                 |                  |                |          |
| Wages              |                                |                  |                   |                             |                             |                 |                  |                |          |
| 6180-95            | Recreation Manager             | 6,323            | 6,667             | 37,652                      | 40,000                      | (2,348)         | 80,000           | 47.07          | %        |
| 6182-95            | Recreation Specialist          | 1,022            | 2,724             | 17,781                      | 16,345                      | 1,436           | 32,690           | 54.39          | %        |
| 6184-95            | Admin Assistant                | 1,819            | 2,457             | 21,794                      | 14,740                      | 7,054           | 29,480           | 73.93          | %        |
| 6186-95            | Admin Clerk                    | 1,065            | 1,064             | 9,582                       | 6,383                       | 3,199           | 12,765           | 75.06          | %        |
| 6188-95            | Preschool Teachers- Garden     | 6,628            | 9,800             | 45,019                      | 39,200                      | 5,819           | 98,000           | 45.94          | %        |
| 6190-95            | Preschool Teachers- St. John's | 4,874            | 9,000             | 35,563                      | 36,000                      | (437)           | 90,000           | 39.51          | %        |
| 6192-95            | Program Payroll                | 6,937            | 10,727            | 119,265                     | 103,635                     | 15,630          | 168,000          | 70.99          | %        |
| 6193-95            | Tennis Instructor              | 0,557            | 125               | 0                           | 750                         | (750)           | 1,500            | 0.00           | %        |
| Employee           |                                | · ·              | 123               | · ·                         | 750                         | (750)           | 1,500            | 0.00           | 70       |
| 6200-95            | PERS - Employee Share          | 0                | 0                 | 0                           | 0                           | 0               | 0                | 0.00           | %        |
| 6210-95            | PERS - Employer Share          | 708              | 736               | 4,742                       | 4,413                       | 329             | 8,826            | 53.73          | %        |
| 6220-95            | Payroll Taxes                  | 5,247            | 4,637             | 32,336                      | 27,821                      | 4,515           | 55,642           | 58.11          | %        |
| 6230-95            | Cafeteria Plan/Health          | 0                | 1,573             | 650                         | 9,437                       | (8,787)         | 18,874           | 3.44           | %        |
| 6232-95            | OPEB - Retiree Health          | 0                | 0                 | 1,000                       | 1,000                       | 0,707)          | 1,000            | 100.00         | %        |
| 6240-95            | Dental Insurance               | 0                | 103               | 0                           | 618                         | (618)           | 1,236            | 0.00           | %        |
| 6250-95            | Life & Disability Insurance    | 50               | 1,667             | 302                         | 10,000                      | (9,698)         | 20,000           | 1.51           | %        |
| 6260-95            | Worker's Comp Insurance        | 0                | 0                 | 17,165                      | 10,541                      | 6,624           | 21,082           | 81.42          | %        |
| Outside Se         |                                | Ü                | U                 | 17,103                      | 10,541                      | 0,024           | 21,002           | 01.72          | /0       |
| 6400-95            | Accountant                     | 564              | 1,396             | 7,659                       | 8,375                       | (716)           | 16,750           | 45.73          | %        |
| 6420-95            | Attorneys                      | 135              | 208               | 8,854                       | 1,250                       | 7,604           | 2,500            | 354.16         | %        |
| 6430-95            | Audit                          | 0                | 417               | 0,054                       | 2,500                       | (2,500)         | 5,000            | 0.00           | %        |
| 8206-95            | Brochure                       | 4,036            | 1,542             | 7,202                       | 9,250                       | (2,048)         | 18,500           | 38.93          | %        |
| 6660-95            | Custodial Services             | 825              | 1,117             | 5,562                       | 6,700                       | (1,138)         | 13,400           | 41.51          | %        |
| 6448-95            | Consultants - Other            | 12               | 833               | 1,129                       | 5,000                       | (3,871)         | 10,000           | 11.29          | %        |
| 6449-95            |                                | 6,069            | 16,300            | 89,075                      | 97,800                      |                 | 195,600          | 45.54          | %        |
|                    | Consultants - Program          | ,                |                   |                             |                             | (8,725)         |                  |                |          |
| 6450-95<br>6465-95 | Consultants - Website          | 0                | 458<br>0          | 6,339                       | 2,750<br>0                  | 3,589           | 5,500<br>0       | 115.25<br>0.00 | %<br>%   |
|                    | Payroll Processing Fees        | 272              | U                 | 1,094                       | U                           | 1,094           | U                | 0.00           | 70       |
| Rent               |                                | 10.000           | 10.000            | 40.000                      | 40.000                      | 0               | 00.000           | 44.44          | 0/       |
| 8033-95            | Rent - Garden School           | 10,000           | 10,000            | 40,000                      | 40,000                      | 0               | 90,000           |                | %        |
| 8034-95            | Rent - Pixie Park              | 1,000            | 500               | 2,000                       | 3,000                       | (1,000)         | 6,000            | 33.33          | %        |
| 8035-95            | Rent - St. John's School       | 0                | 0                 | 15,127                      | 11,182                      | 3,945           | 24,600           | 61.49          |          |
| 8036-95            | Rent - Program                 | 0                | 708               | 2,892                       | 4,250                       | (1,358)         | 8,500            | 34.02          | %        |
|                    | nce and Repairs                | 0                | 0.2               | 0                           | <b>7</b> 00                 | (500)           | 1.000            | 0.00           |          |
| 6931-95            | Equipment Repairs - Playground | 0                | 83                | 0                           | 500                         | (500)           | 1,000            |                | %        |
| 7020-95            | Park Maint Ross Common         | 0                | 1,250             | 0                           | 7,500                       | (7,500)         | 15,000           | 0.00           | %        |
| 7032-95            | Tennis Court Maintenance       | 0                | 125               | 1,280                       | 750                         | 530             | 1,500            |                | %        |
| 6932-95            | Maintenance - Other            | 0                | 42                | 0                           | 250                         | (250)           | 500              | 0.00           | %        |
| Insurance          |                                |                  |                   |                             |                             |                 |                  |                |          |
| 8000-95            | Insurance                      | 0                | 0                 | 16,331                      | 15,303                      | 1,028           | 15,303           | 106.72         | %        |
| 8020-95            | Insurance Claims/Costs         | 0                | 83                | 0                           | 500                         | (500)           | 1,000            | 0.00           | %        |
|                    | reschool Expense               |                  |                   |                             |                             |                 |                  |                |          |
| 8202-95            | Licensing                      | 0                | 37                | 465                         | 220                         | 245             | 440              | 105.68         | %        |
| 8098-95            | Supplies - Garden School       | 0                | 625               | 4,113                       | 3,750                       | 363             | 7,500            | 54.84          | %        |
| 8099-95            | Supplies - St. John's          | 264              | 625               | 3,170                       | 3,750                       | (580)           | 7,500            | 42.27          | %        |
| 7920-95            | Training and Classes           | 0                | 142               | 561                         | 850                         | (289)           | 1,700            | 33.00          | %        |
| Other - Pr         | ogram Expense                  |                  |                   |                             |                             |                 |                  |                |          |
| 8250-95            | Program Expense for Classes    | 1,976            | 5,000             | 41,733                      | 50,000                      | (8,267)         | 80,000           | 52.17          | %        |
| 8252-95            | Middle School Baseball Expense | 0                | 125               | 0                           | 750                         | (750)           | 1,500            | 0.00           | %        |
| Other              | <u> </u>                       |                  |                   |                             |                             | ` ,             | , ,              |                |          |
| 8204-95            | Advertising                    | 0                | 333               | 0                           | 2,000                       | (2,000)         | 4,000            | 0.00           | %        |
| 6466-95            | Bank Charges                   | 7                | 13                | 7                           | 75                          | (68)            | 150              | 4.67           |          |
|                    | =                              |                  | -                 |                             |                             | ()              |                  |                |          |
| FUK MAN            | IAGEMENT USE ONLY.             |                  |                   | _                           |                             |                 |                  |                |          |