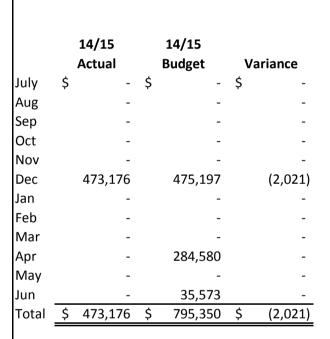

#### GENERAL FUND

|                                   | <b>Current Month</b> | YTD Actual | YTD Budget | <u>Variance</u> | Annual Budget | <u>%</u> |          |
|-----------------------------------|----------------------|------------|------------|-----------------|---------------|----------|----------|
| Debt Service                      |                      |            |            |                 |               |          |          |
| MERA Debt Payments                | 0                    | 19.380     | 19,380     | 0               | 19,380        | 100.00   | %        |
| Principal - Co of Marin           | 184.000              | 184,000    | 184,000    | 0               | 184,000       | 100.00   | %        |
| Interest - Co of Marin            | 12,721               | 12,721     | 19,320     | (6,599)         | 19,320        | 65.84    | , -      |
|                                   | 196,721              | 216,101    | 222,700    | (6,599)         | 222,700       | 97.04    | %        |
| Capital Expenditures              |                      |            |            |                 |               |          |          |
| Technology Equip - Gen Gov        | 0                    | 685        | 3,750      | (3,065)         | 7,500         | 9.13     | %        |
| Technology Equip - Pub Works      | 0                    | 0          | 1,250      | (1,250)         | 2,500         | 0.00     | %        |
| Ergonomic Furniture-ABAG Grant    | 0                    | 0          | 750        | (750)           | 1,500         | 0.00     | %        |
| Police Equip - see donation       | 42                   | 693        | 0          | 693             | 0             | 0.00     | %        |
| Zero Waste Grant Expenditures     | 0                    | 8,011      | 0          | 8,011           | 0             | 0.00     | %        |
|                                   | 42                   | 9,389      | 5,750      | 3,639           | 11,500        | 81.64    | <b>%</b> |
| Tota Expenditures                 | 576,572              | 2,693,693  | 2,938,539  | (244,846)       | 5,406,737     | 49.82    | <b>%</b> |
| Revenues Over(Under) Expenditures | 1,322,745            | 42,054     | (550,393)  | 592,447         | (622,307)     | (6.76)   | <b>%</b> |
| Xfer from Public Safety Tax Fn    | 473,176              | 473,176    | 475.197    | (2,021)         | 795,350       | 59.49    | %        |
| Xfer from Recreation Fund         | 0                    | 112,852    | 115,000    | (2,148)         | 115,000       | 98.13    | %        |
| Xfer to Facilities & Equip Fnd    | 0                    | (25,000)   | (25,000)   | 0               | (25,000)      | 100.00   | %        |
| Net Change in Fund Balance        | 1,795,921            | 603,082    | 14,804     | 588,278         | \$ 263,043    | 229.27   | %        |