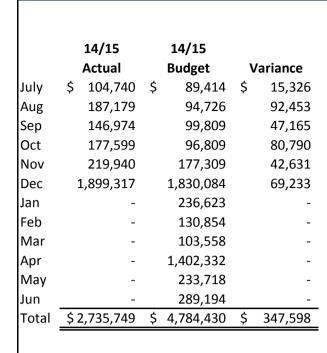

#### GENERAL FUND

| REVENUE                                                  | <b>Current Month</b> | YTD Actual | YTD Budget | <b>Variance</b>  | Annual Budget      | <u>%</u>           |
|----------------------------------------------------------|----------------------|------------|------------|------------------|--------------------|--------------------|
| Property Taxes                                           | 1,787,821            | 1,930,985  | 1,824,333  | 106,652          | 3,539,870          | 54.55 %            |
| Other Taxes                                              | 8,445                | 79,017     | 64,774     | 14,243           | 238,015            | 33.20 %            |
| Intergovernmental Revenue                                | 5,013                | 47,784     | 20,718     | 27,066           | 52,103             | 91.71 %            |
| Interest and Rents                                       | 19,076               | 119,917    | 114,096    | 5,821            | 228,192            | 52.55 %            |
| Building Dept. Revenue                                   | 48,701               | 425,834    | 267,675    | 158,159          | 535,350            | 79.54 %            |
| Planning                                                 | 24,525               | 103,115    | 73,750     | 29,365           | 147,500            | 69.91 %            |
| Police Revenue                                           | 2,741                | 10,625     | 8,800      | 1,825            | 18,400             | 57.74 %            |
| Miscellaneous                                            | 2,995                | 18,470     | 14,000     | 4,470            | 25,000             | 73.88 %            |
| <b>Total Revenue</b>                                     | 1,899,317            | 2,735,747  | 2,388,146  | 347,601          | 4,784,430          | 57.18 %            |
| EXPENDITURES Concord Concormont                          |                      |            |            |                  |                    |                    |
| General Government<br>Wages                              | 32,197               | 202,148    | 199,335    | 2,813            | 398,670            | 50.71 %            |
| wages<br>Employee Benefits                               | 8,796                | 72,563     | 80,140     | 2,813<br>(7,577) | 398,670<br>147,944 | 49.05 %            |
| Outside Services                                         | 14,063               | 103,495    | 175,778    | (72,283)         | 347,128            | 49.03 %<br>29.81 % |
|                                                          | 1,985                | 14,064     | 17,750     | (3,686)          | 32,500             | 43.27 %            |
| Memberships and Organizations<br>Repairs and Maintenance | 3,269                | 12,229     | 8,000      | 4,229            | 16,000             | 76.43 %            |
| Insurance                                                | 0,209                | 15,166     | 15,803     | (637)            | 16,303             | 93.03 %            |
| Other                                                    | 6,866                | 25,731     | 30,250     | (4,519)          | 60,500             | 42.53 %            |
|                                                          | 67,176               | 445,396    | 527,056    | (81,660)         | 1,019,045          | 43.71 %            |
|                                                          |                      |            |            |                  |                    |                    |
| Fire Department                                          |                      | 44 =0.4    |            |                  | 44.000             | 0.4.0              |
| Employee Benefits                                        | 357                  | 11,786     | 11,931     | (145)            | 14,000             | 84.19 %            |
| Ross Valley Fire Department                              | 136,624              | 819,745    | 819,957    | (212)            | 1,639,915          | 49.99 %            |
| Insurance                                                | 0                    | 15,166     | 15,303     | (137)            | 15,303             | 99.10 %            |
| Other                                                    | 906                  | 5,436      | 5,436      | 0                | 10,872             | 50.00 %            |
|                                                          | 137,887              | 852,133    | 852,627    | (494)            | 1,680,090          | 50.72 %            |
| Police Department                                        |                      |            |            |                  |                    |                    |
| Wages                                                    | 61,369               | 367,191    | 390,981    | (23,790)         | 763,324            | 48.10 %            |
| Employee Benefits                                        | 32,625               | 263,293    | 302,059    | (38,766)         | 567,118            | 46.43 %            |
| Outside Services                                         | 124                  | 48,674     | 48,720     | (46)             | 50,545             | 96.30 %            |
| Memberships and Organizations                            | 0                    | 630        | 350        | 280              | 700                | 90.00 %            |
| Maintenance and Repairs                                  | 942                  | 11,759     | 8,750      | 3,009            | 17,500             | 67.19 %            |
| Vehicles                                                 | 1,680                | 10,891     | 13,500     | (2,609)          | 27,000             | 40.34 %            |
| Insurance                                                | 6,060                | 21,258     | 15,803     | 5,455            | 16,303             | 130.39 %           |
| Other                                                    | 3,132                | 19,914     | 26,145     | (6,231)          | 47,782             | 41.68 %            |
|                                                          | 105,932              | 743,610    | 806,308    | (62,698)         | 1,490,272          | 49.90 %            |
| Public Works Department                                  |                      |            |            |                  |                    |                    |
| Wages                                                    | 17,628               | 105,122    | 114,381    | (9,259)          | 226,758            | 46.36 %            |
| Employee Benefits                                        | 6,113                | 63,561     | 69,285     | (5,724)          | 123,770            | 51.35 %            |
| Outside Services                                         | 21,811               | 127,867    | 172,821    | (44,954)         | 339,641            | 37.65 %            |
| Memberships and Organizations                            | 1,059                | 27,880     | 28,758     | (878)            | 30,558             | 91.24 %            |
| Creek and Park Maintenance                               | 7,498                | 27,663     | 29,750     | (2,087)          | 59,500             | 46.49 %            |
| Street Maintenance                                       | 6,982                | 39,056     | 46,000     | (6,944)          | 92,000             | 42.45 %            |
| Tree Maintenance                                         | 6,400                | 10,900     | 30,000     | (19,100)         | 60,000             | 18.17 %            |
| Vehicles                                                 | 274                  | 4,318      | 9,000      | (4,682)          | 18,000             | 23.99 %            |
| Insurance                                                | 0                    | 15,166     | 15,803     | (637)            | 16,303             | 93.03 %            |
| Other                                                    | 1,049                | 5,531      | 8,300      | (2,769)          | 16,600             | 33.32 %            |
|                                                          | 68,814               | 427,064    | 524,098    | (97,034)         | 983,130            | 43.44 %            |
|                                                          | <del></del>          |            | _          | <del></del>      | <del></del>        |                    |