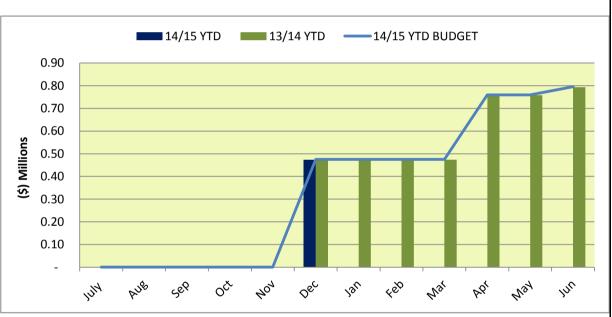

#### TABLE OF CONTENTS

|                                                                                         | Page # |
|-----------------------------------------------------------------------------------------|--------|
| FINANCIALS                                                                              |        |
| All Funds - Balance Sheets                                                              | 2      |
| All Funds - Statements of Revenues and Expenditures                                     | 3      |
| General Fund - Statements of Revenues and Expenditures                                  |        |
| Operating Fund                                                                          | 4-5    |
| Recreation Fund                                                                         | 6-7    |
| Facilities and Equipment Fund                                                           | 8      |
| Legal Defense                                                                           | 8      |
| Emergency Fund                                                                          | 8      |
| Special Revenue Funds - Statements of Revenues and Expenditures                         | 9-10   |
| GRAPHS                                                                                  |        |
| Graph #1 - Operating Fund Revenue vs Budget                                             | 11     |
| Graph #2 - Public Safety Tax Fund Revenue vs Budget                                     | 11     |
| Graph #3 - Operating Fund and Public Safety Tax Fund Revenues vs Budget                 | 11     |
| Graph #4 - Operating Fund Expenditures vs Budget                                        | 12     |
| Graph #5 - Operating and Public Safety Tax Revenues Over (Under) Expenditures vs Budget | 12     |
| Graph #6 - Operating and Public Safety Tax Revenues vs Expenditures                     | 12     |
| Graph #7 - Basic Property Taxes (A/n 5010)                                              | 13     |
| Graph #8 - Investment Income from LAIF, RBC, and CalTrust - General Fund                | 13     |
| Graph #9 - Building Department and Planning Revenues                                    | 13     |
| Graph #10- Building Department and Planning Revenues                                    | 14     |
| Graph #11 - Recreation Revenues                                                         | 14     |