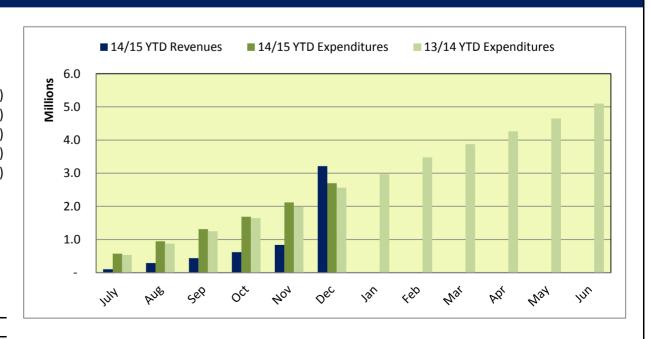

#### TABLE OF CONTENTS

|                                                                                         | Page # |
|-----------------------------------------------------------------------------------------|--------|
| FINANCIALS                                                                              |        |
| All Funds - Balance Sheets                                                              | 2      |
| All Funds - Statements of Revenues and Expenditures                                     | 3      |
| General Fund - Statements of Revenues and Expenditures                                  |        |
| Operating Fund                                                                          | 4-5    |
| Recreation Fund                                                                         | 6-7    |
| Facilities and Equipment Fund                                                           | 8      |
| Legal Defense                                                                           | 8      |
| Emergency Fund                                                                          | 8      |
| Special Revenue Funds - Statements of Revenues and Expenditures                         | 9-10   |
| GRAPHS                                                                                  |        |
| Graph #1 - Operating Fund Revenue vs Budget                                             | 11     |
| Graph #2 - Public Safety Tax Fund Revenue vs Budget                                     | 11     |
| Graph #3 - Operating Fund and Public Safety Tax Fund Revenues vs Budget                 | 11     |
| Graph #4 - Operating Fund Expenditures vs Budget                                        | 12     |
| Graph #5 - Operating and Public Safety Tax Revenues Over (Under) Expenditures vs Budget | 12     |
| Graph #6 - Operating and Public Safety Tax Revenues vs Expenditures                     | 12     |
| Graph #7 - Basic Property Taxes (A/n 5010)                                              | 13     |
| Graph #8 - Investment Income from LAIF, RBC, and CalTrust - General Fund                | 13     |
| Graph #9 - Building Department and Planning Revenues                                    | 13     |
| Graph #10- Building Department and Planning Revenues                                    | 14     |
| Graph #11 - Recreation Revenues                                                         | 14     |