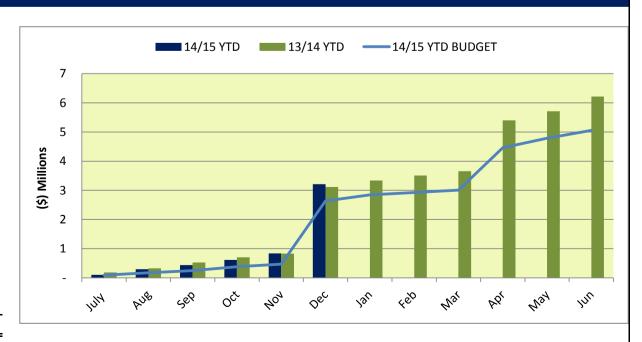

#### TABLE OF CONTENTS

|                                                                                         | Page # |
|-----------------------------------------------------------------------------------------|--------|
| FINANCIALS                                                                              |        |
| All Funds - Balance Sheets                                                              | 2      |
| All Funds - Statements of Revenues and Expenditures                                     | 3      |
| General Fund - Statements of Revenues and Expenditures                                  |        |
| Operating Fund                                                                          | 4-5    |
| Recreation Fund                                                                         | 6-7    |
| Facilities and Equipment Fund                                                           | 8      |
| Legal Defense                                                                           | 8      |
| Emergency Fund                                                                          | 8      |
| Special Revenue Funds - Statements of Revenues and Expenditures                         | 9-10   |
| GRAPHS                                                                                  |        |
| Graph #1 - Operating Fund Revenue vs Budget                                             | 11     |
| Graph #2 - Public Safety Tax Fund Revenue vs Budget                                     | 11     |
| Graph #3 - Operating Fund and Public Safety Tax Fund Revenues vs Budget                 | 11     |
| Graph #4 - Operating Fund Expenditures vs Budget                                        | 12     |
| Graph #5 - Operating and Public Safety Tax Revenues Over (Under) Expenditures vs Budget | 12     |
| Graph #6 - Operating and Public Safety Tax Revenues vs Expenditures                     | 12     |
| Graph #7 - Basic Property Taxes (A/n 5010)                                              | 13     |
| Graph #8 - Investment Income from LAIF, RBC, and CalTrust - General Fund                | 13     |
| Graph #9 - Building Department and Planning Revenues                                    | 13     |
| Graph #10- Building Department and Planning Revenues                                    | 14     |
| Graph #11 - Recreation Revenues                                                         | 14     |