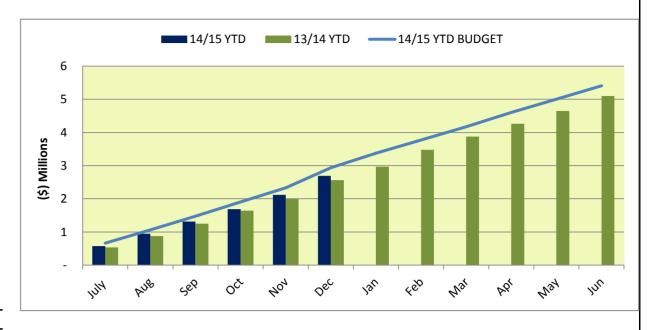

#### TABLE OF CONTENTS

|                                                                                         | Page # |
|-----------------------------------------------------------------------------------------|--------|
| FINANCIALS                                                                              |        |
| All Funds - Balance Sheets                                                              | 2      |
| All Funds - Statements of Revenues and Expenditures                                     | 3      |
| General Fund - Statements of Revenues and Expenditures                                  |        |
| Operating Fund                                                                          | 4-5    |
| Recreation Fund                                                                         | 6-7    |
| Facilities and Equipment Fund                                                           | 8      |
| Legal Defense                                                                           | 8      |
| Emergency Fund                                                                          | 8      |
| Special Revenue Funds - Statements of Revenues and Expenditures                         | 9-10   |
| GRAPHS                                                                                  |        |
| Graph #1 - Operating Fund Revenue vs Budget                                             | 11     |
| Graph #2 - Public Safety Tax Fund Revenue vs Budget                                     | 11     |
| Graph #3 - Operating Fund and Public Safety Tax Fund Revenues vs Budget                 | 11     |
| Graph #4 - Operating Fund Expenditures vs Budget                                        | 12     |
| Graph #5 - Operating and Public Safety Tax Revenues Over (Under) Expenditures vs Budget | 12     |
| Graph #6 - Operating and Public Safety Tax Revenues vs Expenditures                     | 12     |
| Graph #7 - Basic Property Taxes (A/n 5010)                                              | 13     |
| Graph #8 - Investment Income from LAIF, RBC, and CalTrust - General Fund                | 13     |
| Graph #9 - Building Department and Planning Revenues                                    | 13     |
| Graph #10- Building Department and Planning Revenues                                    | 14     |
| Graph #11 - Recreation Revenues                                                         | 14     |