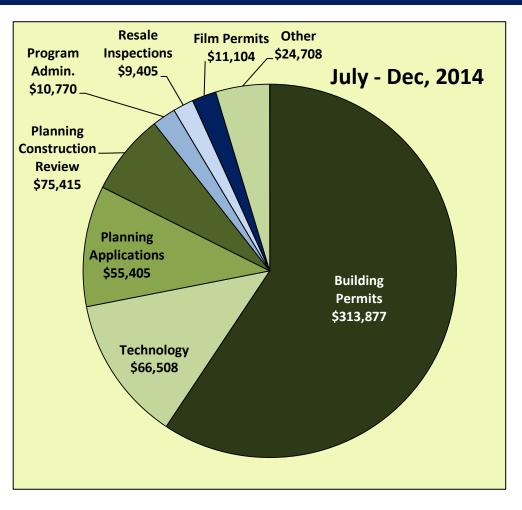

#### GENERAL FUND

| REVENUE                                                  | <b>Current Month</b> | YTD Actual | YTD Budget | <b>Variance</b>  | Annual Budget      | <u>%</u>           |
|----------------------------------------------------------|----------------------|------------|------------|------------------|--------------------|--------------------|
| Property Taxes                                           | 1,787,821            | 1,930,985  | 1,824,333  | 106,652          | 3,539,870          | 54.55 %            |
| Other Taxes                                              | 8,445                | 79,017     | 64,774     | 14,243           | 238,015            | 33.20 %            |
| Intergovernmental Revenue                                | 5,013                | 47,784     | 20,718     | 27,066           | 52,103             | 91.71 %            |
| Interest and Rents                                       | 19,076               | 119,917    | 114,096    | 5,821            | 228,192            | 52.55 %            |
| Building Dept. Revenue                                   | 48,701               | 425,834    | 267,675    | 158,159          | 535,350            | 79.54 %            |
| Planning                                                 | 24,525               | 103,115    | 73,750     | 29,365           | 147,500            | 69.91 %            |
| Police Revenue                                           | 2,741                | 10,625     | 8,800      | 1,825            | 18,400             | 57.74 %            |
| Miscellaneous                                            | 2,995                | 18,470     | 14,000     | 4,470            | 25,000             | 73.88 %            |
| <b>Total Revenue</b>                                     | 1,899,317            | 2,735,747  | 2,388,146  | 347,601          | 4,784,430          | 57.18 %            |
| EXPENDITURES Concord Concormont                          |                      |            |            |                  |                    |                    |
| General Government<br>Wages                              | 32,197               | 202,148    | 199,335    | 2,813            | 398,670            | 50.71 %            |
| wages<br>Employee Benefits                               | 8,796                | 72,563     | 80,140     | 2,813<br>(7,577) | 398,670<br>147,944 | 49.05 %            |
| Outside Services                                         | 14,063               | 103,495    | 175,778    | (72,283)         | 347,128            | 49.03 %<br>29.81 % |
|                                                          | 1,985                | 14,064     | 17,750     | (3,686)          | 32,500             | 43.27 %            |
| Memberships and Organizations<br>Repairs and Maintenance | 3,269                | 12,229     | 8,000      | 4,229            | 16,000             | 76.43 %            |
| Insurance                                                | 0,209                | 15,166     | 15,803     | (637)            | 16,303             | 93.03 %            |
| Other                                                    | 6,866                | 25,731     | 30,250     | (4,519)          | 60,500             | 42.53 %            |
|                                                          | 67,176               | 445,396    | 527,056    | (81,660)         | 1,019,045          | 43.71 %            |
|                                                          |                      |            |            |                  |                    |                    |
| Fire Department                                          |                      | 44 =0.4    |            |                  | 44.000             | 0.4.0              |
| Employee Benefits                                        | 357                  | 11,786     | 11,931     | (145)            | 14,000             | 84.19 %            |
| Ross Valley Fire Department                              | 136,624              | 819,745    | 819,957    | (212)            | 1,639,915          | 49.99 %            |
| Insurance                                                | 0                    | 15,166     | 15,303     | (137)            | 15,303             | 99.10 %            |
| Other                                                    | 906                  | 5,436      | 5,436      | 0                | 10,872             | 50.00 %            |
|                                                          | 137,887              | 852,133    | 852,627    | (494)            | 1,680,090          | 50.72 %            |
| Police Department                                        |                      |            |            |                  |                    |                    |
| Wages                                                    | 61,369               | 367,191    | 390,981    | (23,790)         | 763,324            | 48.10 %            |
| Employee Benefits                                        | 32,625               | 263,293    | 302,059    | (38,766)         | 567,118            | 46.43 %            |
| Outside Services                                         | 124                  | 48,674     | 48,720     | (46)             | 50,545             | 96.30 %            |
| Memberships and Organizations                            | 0                    | 630        | 350        | 280              | 700                | 90.00 %            |
| Maintenance and Repairs                                  | 942                  | 11,759     | 8,750      | 3,009            | 17,500             | 67.19 %            |
| Vehicles                                                 | 1,680                | 10,891     | 13,500     | (2,609)          | 27,000             | 40.34 %            |
| Insurance                                                | 6,060                | 21,258     | 15,803     | 5,455            | 16,303             | 130.39 %           |
| Other                                                    | 3,132                | 19,914     | 26,145     | (6,231)          | 47,782             | 41.68 %            |
|                                                          | 105,932              | 743,610    | 806,308    | (62,698)         | 1,490,272          | 49.90 %            |
| Public Works Department                                  |                      |            |            |                  |                    |                    |
| Wages                                                    | 17,628               | 105,122    | 114,381    | (9,259)          | 226,758            | 46.36 %            |
| Employee Benefits                                        | 6,113                | 63,561     | 69,285     | (5,724)          | 123,770            | 51.35 %            |
| Outside Services                                         | 21,811               | 127,867    | 172,821    | (44,954)         | 339,641            | 37.65 %            |
| Memberships and Organizations                            | 1,059                | 27,880     | 28,758     | (878)            | 30,558             | 91.24 %            |
| Creek and Park Maintenance                               | 7,498                | 27,663     | 29,750     | (2,087)          | 59,500             | 46.49 %            |
| Street Maintenance                                       | 6,982                | 39,056     | 46,000     | (6,944)          | 92,000             | 42.45 %            |
| Tree Maintenance                                         | 6,400                | 10,900     | 30,000     | (19,100)         | 60,000             | 18.17 %            |
| Vehicles                                                 | 274                  | 4,318      | 9,000      | (4,682)          | 18,000             | 23.99 %            |
| Insurance                                                | 0                    | 15,166     | 15,803     | (637)            | 16,303             | 93.03 %            |
| Other                                                    | 1,049                | 5,531      | 8,300      | (2,769)          | 16,600             | 33.32 %            |
|                                                          | 68,814               | 427,064    | 524,098    | (97,034)         | 983,130            | 43.44 %            |
|                                                          | <del></del>          |            | _          | <del></del>      | <del></del>        |                    |

#### GENERAL FUND

|                                   | <b>Current Month</b> | YTD Actual | YTD Budget | <u>Variance</u> | Annual Budget | <u>%</u> |          |
|-----------------------------------|----------------------|------------|------------|-----------------|---------------|----------|----------|
| Debt Service                      |                      |            |            |                 |               |          |          |
| MERA Debt Payments                | 0                    | 19.380     | 19,380     | 0               | 19,380        | 100.00   | %        |
| Principal - Co of Marin           | 184.000              | 184,000    | 184,000    | 0               | 184,000       | 100.00   | %        |
| Interest - Co of Marin            | 12,721               | 12,721     | 19,320     | (6,599)         | 19,320        | 65.84    | , -      |
|                                   | 196,721              | 216,101    | 222,700    | (6,599)         | 222,700       | 97.04    | %        |
| Capital Expenditures              |                      |            |            |                 |               |          |          |
| Technology Equip - Gen Gov        | 0                    | 685        | 3,750      | (3,065)         | 7,500         | 9.13     | %        |
| Technology Equip - Pub Works      | 0                    | 0          | 1,250      | (1,250)         | 2,500         | 0.00     | %        |
| Ergonomic Furniture-ABAG Grant    | 0                    | 0          | 750        | (750)           | 1,500         | 0.00     | %        |
| Police Equip - see donation       | 42                   | 693        | 0          | 693             | 0             | 0.00     | %        |
| Zero Waste Grant Expenditures     | 0                    | 8,011      | 0          | 8,011           | 0             | 0.00     | %        |
|                                   | 42                   | 9,389      | 5,750      | 3,639           | 11,500        | 81.64    | <b>%</b> |
| Tota Expenditures                 | 576,572              | 2,693,693  | 2,938,539  | (244,846)       | 5,406,737     | 49.82    | <b>%</b> |
| Revenues Over(Under) Expenditures | 1,322,745            | 42,054     | (550,393)  | 592,447         | (622,307)     | (6.76)   | <b>%</b> |
| Xfer from Public Safety Tax Fn    | 473,176              | 473,176    | 475.197    | (2,021)         | 795,350       | 59.49    | %        |
| Xfer from Recreation Fund         | 0                    | 112,852    | 115,000    | (2,148)         | 115,000       | 98.13    | %        |
| Xfer to Facilities & Equip Fnd    | 0                    | (25,000)   | (25,000)   | 0               | (25,000)      | 100.00   | %        |
| Net Change in Fund Balance        | 1,795,921            | 603,082    | 14,804     | 588,278         | \$ 263,043    | 229.27   | %        |