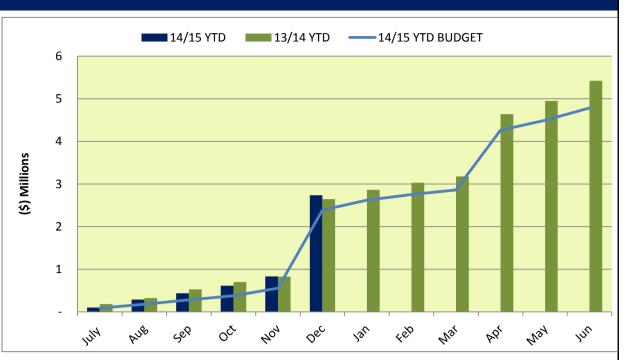

| 0                  | 0                  | 10,000             |
| <b>Total Expenditures</b>           | 0                            | 0                  | 56,419        | 100,000            | 0                            | 0                  | 0                  | 10,000             |
| Excess (Deficiency) of              |                              |                    |               |                    |                              |                    |                    |                    |
| Revenue Over Expend.                | 389,576                      | 711,450            | (8,216)       | 0                  | 265                          | <u>500</u>         | 19,109             | 25,100             |

#### **OPERATING FUND REVENUE vs BUDGET**

Graph #1





Revenues exceed year to date budget primarily because: Basic property taxes +\$54K, property transfer tax +\$37K, Marin Co Zero Waste grant +\$22K, building permits +\$114K, and technology fees +\$32K

#### PUBLIC SAFETY TAX FUND REVENUE vs BUDGET (including \$83,600 transfer from Legal Defense Fund)

Graph #2





The parcel tax was set at \$950. Residents were billed \$850 with the balance to being contributed by remaining money in the Legal Defense Fund. The budget estimated 839 billable parcels but 836 parcels were actually billed.

#### **OPERATING FUND & PUBLIC SAFETY TAX FUND REVENUES COMBINED vs BUDGET**

Graph #3

|       | 14/15        | 14/15           |    |          |
|-------|--------------|-----------------|----|----------|
|       | Actual       | Budget          | ١  | /