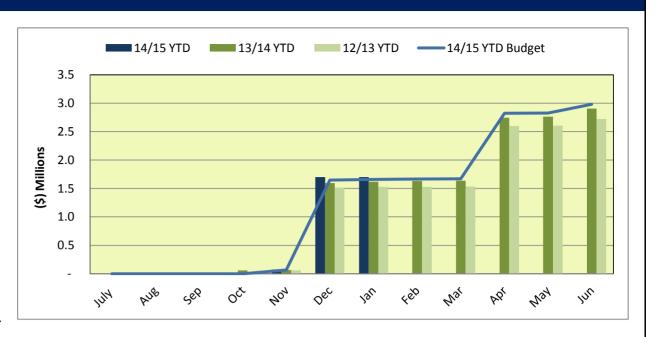

#### TABLE OF CONTENTS

|                                                                                         | Page # |
|-----------------------------------------------------------------------------------------|--------|
| FINANCIALS                                                                              |        |
| All Funds - Balance Sheets                                                              | 2      |
| All Funds - Statements of Revenues and Expenditures                                     | 3      |
| General Fund - Statements of Revenues and Expenditures                                  |        |
| Operating Fund                                                                          | 4-5    |
| Recreation Fund                                                                         | 6-7    |
| Facilities and Equipment Fund                                                           | 8      |
| Legal Defense                                                                           | 8      |
| Emergency Fund                                                                          | 8      |
| Special Revenue Funds - Statements of Revenues and Expenditures                         | 9-10   |
| GRAPHS                                                                                  |        |
| Graph #1 - Operating Fund Revenue vs Budget                                             | 11     |
| Graph #2 - Public Safety Tax Fund Revenue vs Budget                                     | 11     |
| Graph #3 - Operating Fund and Public Safety Tax Fund Revenues vs Budget                 | 11     |
| Graph #4 - Operating Fund Expenditures vs Budget                                        | 12     |
| Graph #5 - Operating and Public Safety Tax Revenues Over (Under) Expenditures vs Budget | 12     |
| Graph #6 - Operating and Public Safety Tax Revenues vs Expenditures                     | 12     |
| Graph #7 - Basic Property Taxes (A/n 5010)                                              | 13     |
| Graph #8 - Investment Income from LAIF, RBC, and CalTrust - General Fund                | 13     |
| Graph #9 - Building Department and Planning Revenues                                    | 13     |
| Graph #10- Building Department and Planning Revenues                                    | 14     |
| Graph #11 - Recreation Revenues                                                         | 14     |