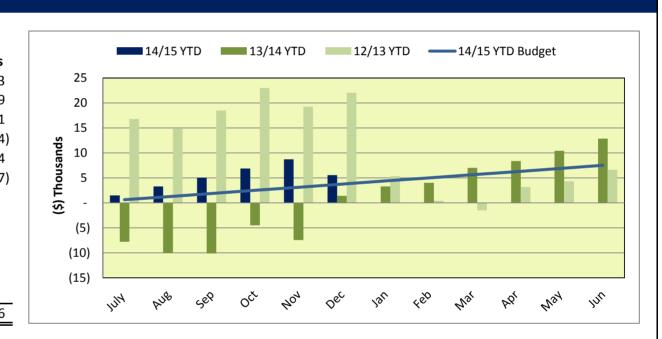

#### TABLE OF CONTENTS

|                                                                                         | Page # |
|-----------------------------------------------------------------------------------------|--------|
| FINANCIALS                                                                              |        |
| All Funds - Balance Sheets                                                              | 2      |
| All Funds - Statements of Revenues and Expenditures                                     | 3      |
| General Fund - Statements of Revenues and Expenditures                                  |        |
| Operating Fund                                                                          | 4-5    |
| Recreation Fund                                                                         | 6-7    |
| Facilities and Equipment Fund                                                           | 8      |
| Legal Defense                                                                           | 8      |
| Emergency Fund                                                                          | 8      |
| Special Revenue Funds - Statements of Revenues and Expenditures                         | 9-10   |
| GRAPHS                                                                                  |        |
| Graph #1 - Operating Fund Revenue vs Budget                                             | 11     |
| Graph #2 - Public Safety Tax Fund Revenue vs Budget                                     | 11     |
| Graph #3 - Operating Fund and Public Safety Tax Fund Revenues vs Budget                 | 11     |
| Graph #4 - Operating Fund Expenditures vs Budget                                        | 12     |
| Graph #5 - Operating and Public Safety Tax Revenues Over (Under) Expenditures vs Budget | 12     |
| Graph #6 - Operating and Public Safety Tax Revenues vs Expenditures                     | 12     |
| Graph #7 - Basic Property Taxes (A/n 5010)                                              | 13     |
| Graph #8 - Investment Income from LAIF, RBC, and CalTrust - General Fund                | 13     |
| Graph #9 - Building Department and Planning Revenues                                    | 13     |
| Graph #10- Building Department and Planning Revenues                                    | 14     |
| Graph #11 - Recreation Revenues                                                         | 14     |