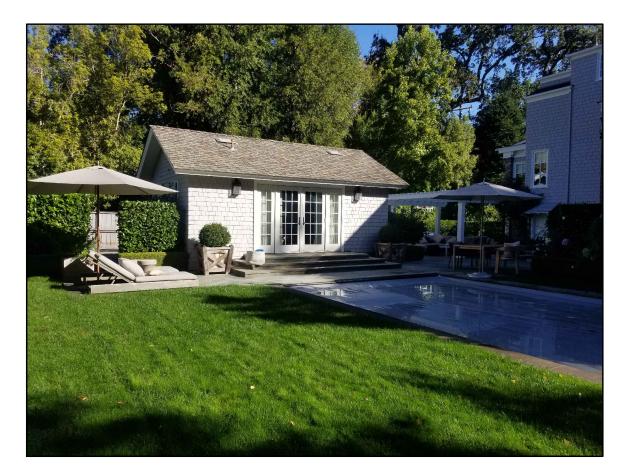

# **Project Description**

The applicant requests a recommendation to Town Council for Design Review, a Nonconformity permit, and a Variance. The project proposes to demolish the existing nonconforming pool house on the property totaling 345 square-feet and transfer the floor area to expand the rear side of the main house to add an office to the primary bedroom in the upper level, expand the kitchen and family room on the main floor, and reconfigure the bathroom and laundry room on the ground floor. The new additions will seamlessly blend with the existing aesthetics, featuring shingle roofing, white-painted wood windows, and light grey cedar shingles. Additionally, the project involves relocating the nonconforming pool to a new location. The new pool will measure 16 ' X 43' and will be perpendicular to the residence. Other landscape improvements include a bluestone patio, trellis, outdoor fireplace on the southwest part of the lot, outdoor lighting, and a pervious driveway to access the existing covered parking.