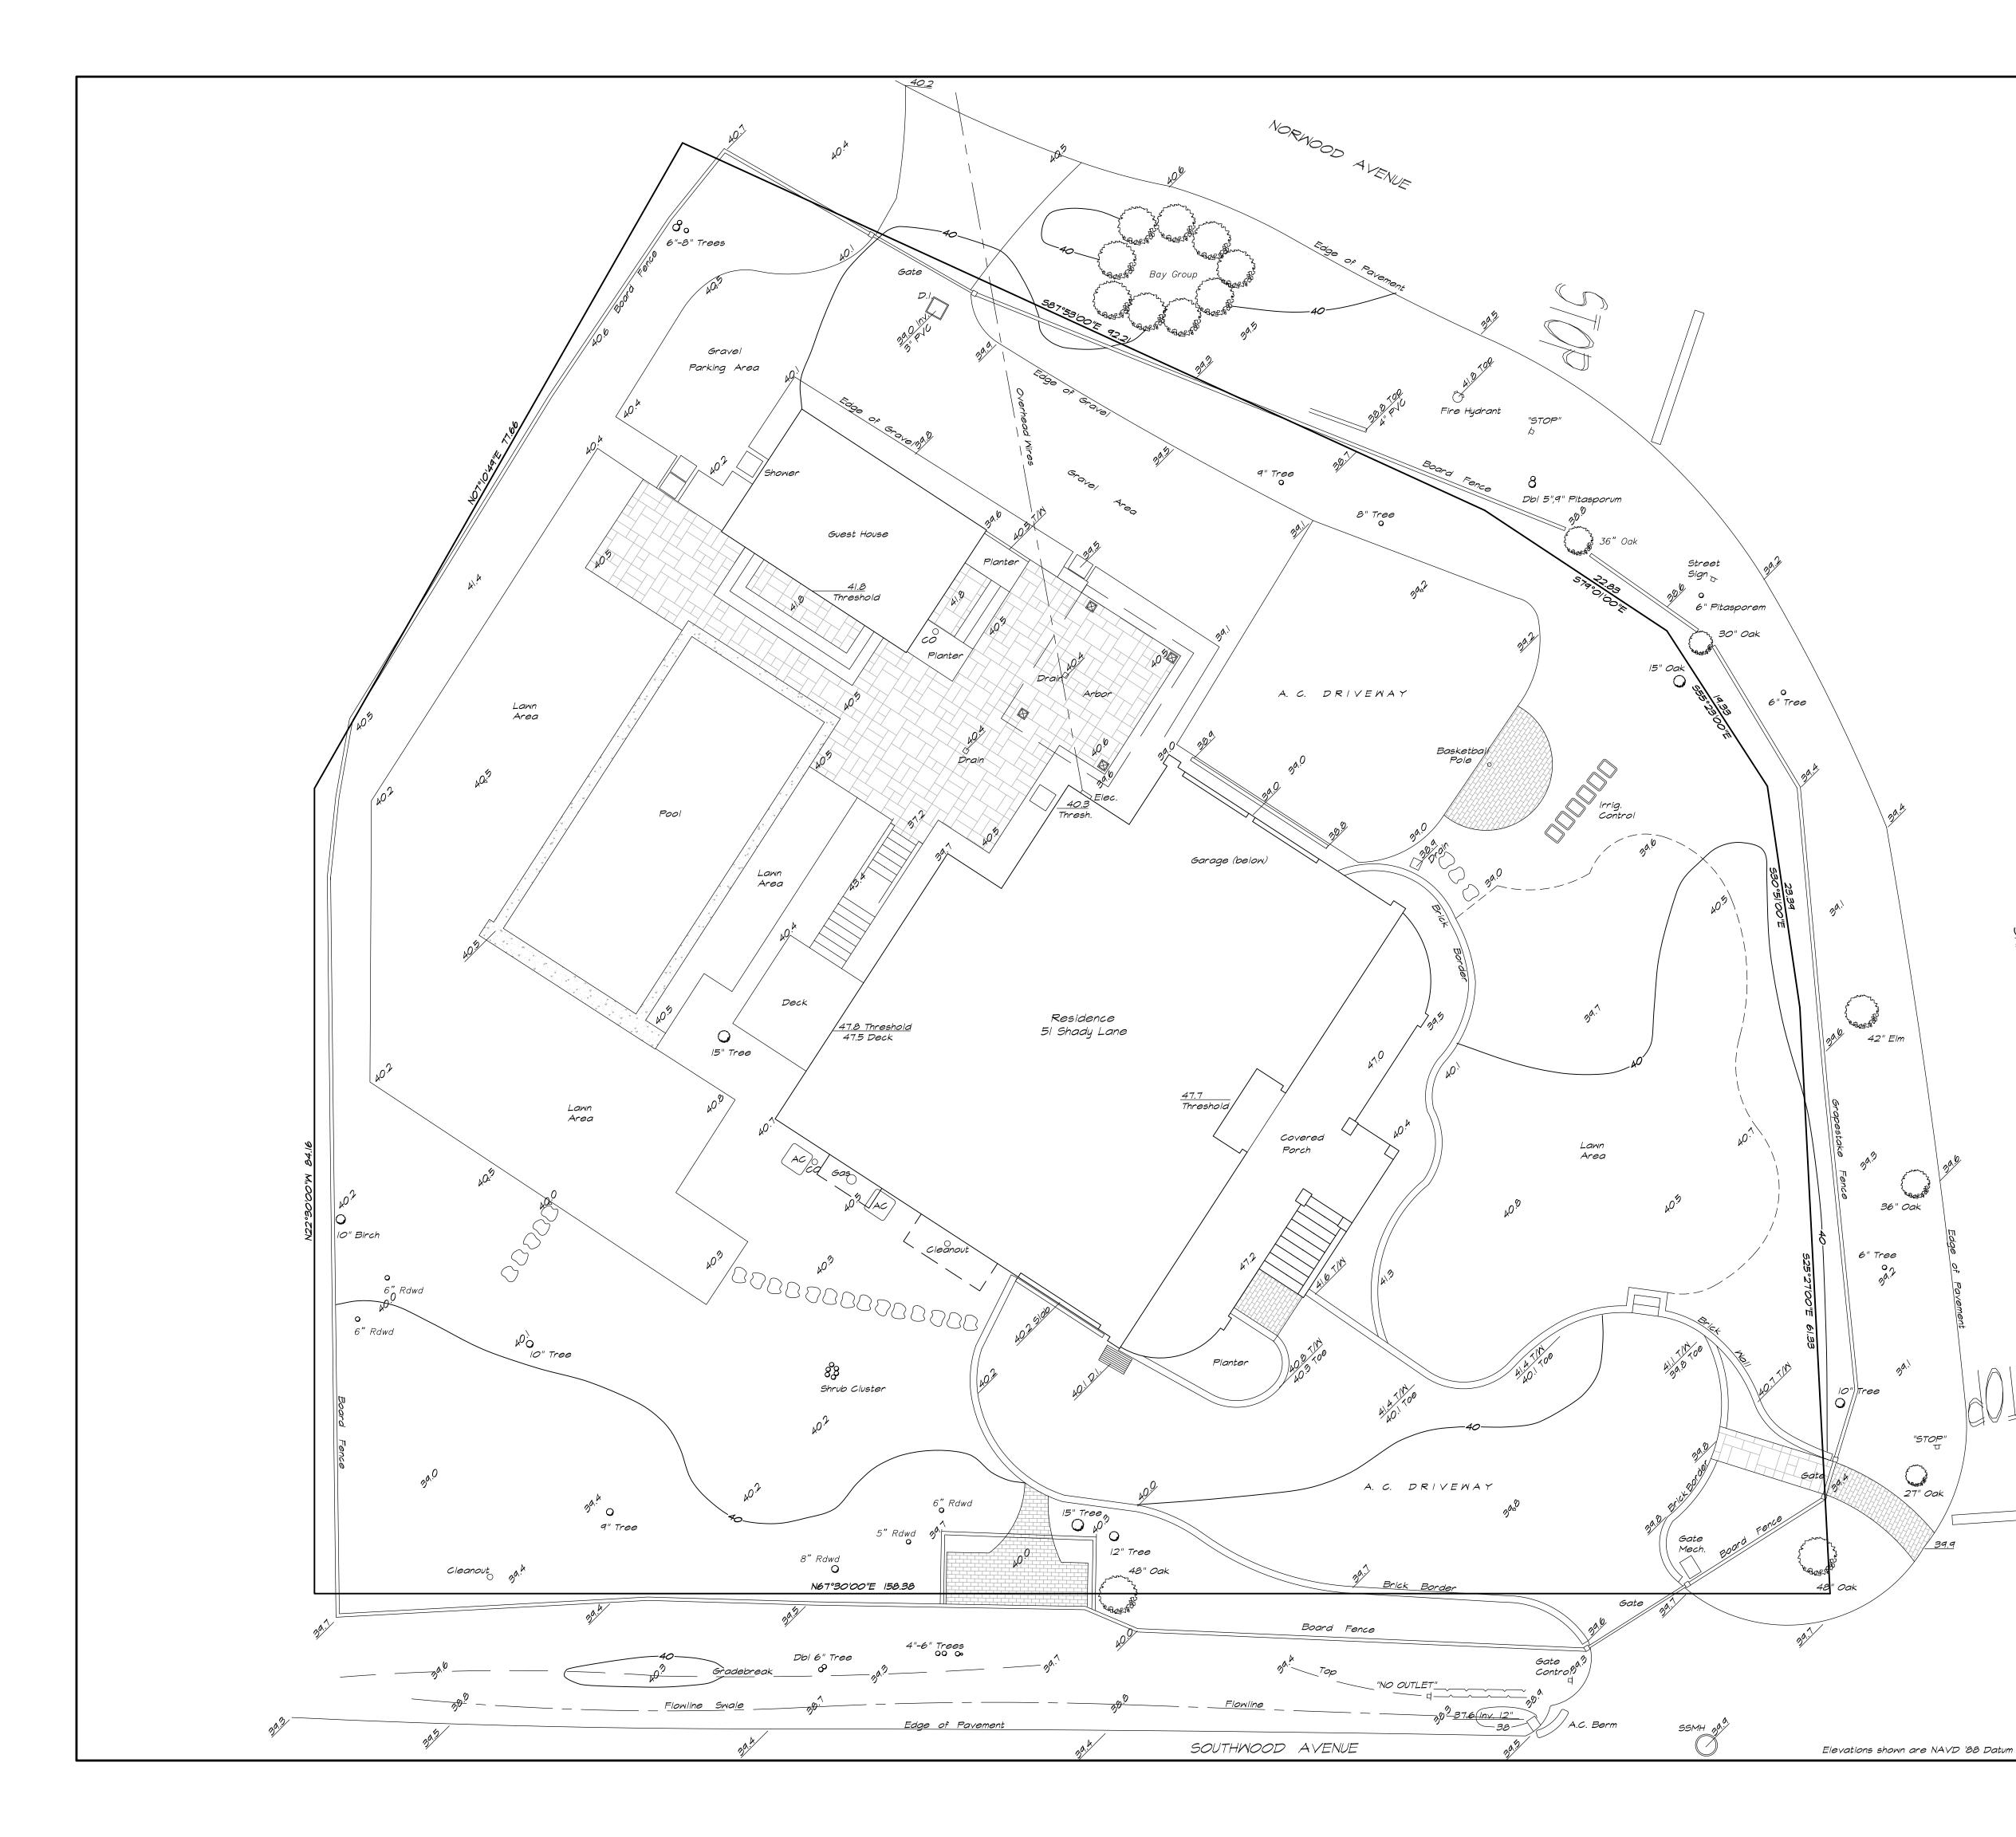

# **Project Description**

The applicant requests a recommendation to Town Council for Design Review, a Nonconformity permit, and a Variance. The project proposes to demolish the existing nonconforming pool house on the property totaling 345 square-feet and transfer the floor area to expand the rear side of the main house to add an office to the primary bedroom in the upper level, expand the kitchen and family room on the main floor, and reconfigure the bathroom and laundry room on the ground floor. The new additions will seamlessly blend with the existing aesthetics, featuring shingle roofing, white-painted wood windows, and light grey cedar shingles. Additionally, the project involves relocating the nonconforming pool to a new location. The new pool will measure 16 ' X 43' and will be perpendicular to the residence. Other landscape improvements include a bluestone patio, trellis, outdoor fireplace on the southwest part of the lot, outdoor lighting, and a pervious driveway to access the existing covered parking.

# Background

The project site is a 18,985 SF lot on the corner of Norwood Avenue, Shady Lane, and Southwood Avenue. The lot has a single-family residence which includes a pool, and a pool house. The existing single-family residence is legal nonconforming in terms of floor area, setbacks, height, and lot coverage.

TOPOGRAPHIC MAP

LANDS OF STIRITZ DOCUMENT No. 2014-19916 MARIN COUNTY RECORDS ROSS MARIN COUNTY CALIFORNIA JANUARY 2015 SURVEY No. S-1718 PREPARED BY WILLIAM SCHROEDER & ASSOCIATES P.O. BOX 6801 SAN RAFAEL, CA (415) 472-4759