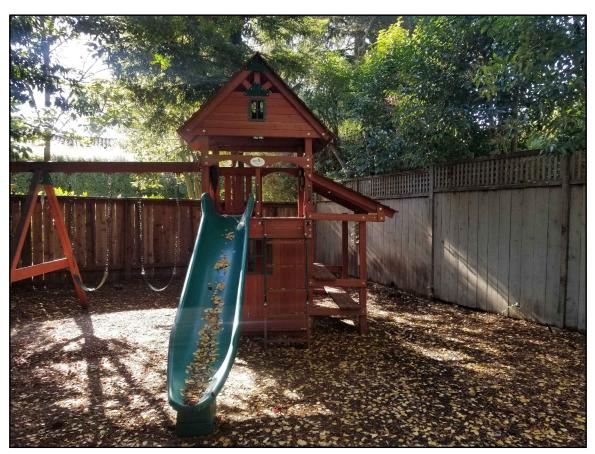

CEDAR SHINGLES PAINTED LIGHT GRAY TO MATCH EXISTING

COPYRIGHT © 2024 Chambers + Chambers

11. POOL HOUSE

8. REAR

5. REAR

7. REAR

4. SIDE

1.FRONT

2. FRONT

12. PLAY STRUCTURE

9. SIDE

6. REAR

D

| AP # 07                                         | 3-151-18                    |
|-------------------------------------------------|-----------------------------|
| DATE:<br><u>12-14-23</u><br><u>03-15-24</u><br> | ISSUE:<br>DR<br>RESUBMITTAL |
| SITE<br>PHOTO                                   | <br>S                       |