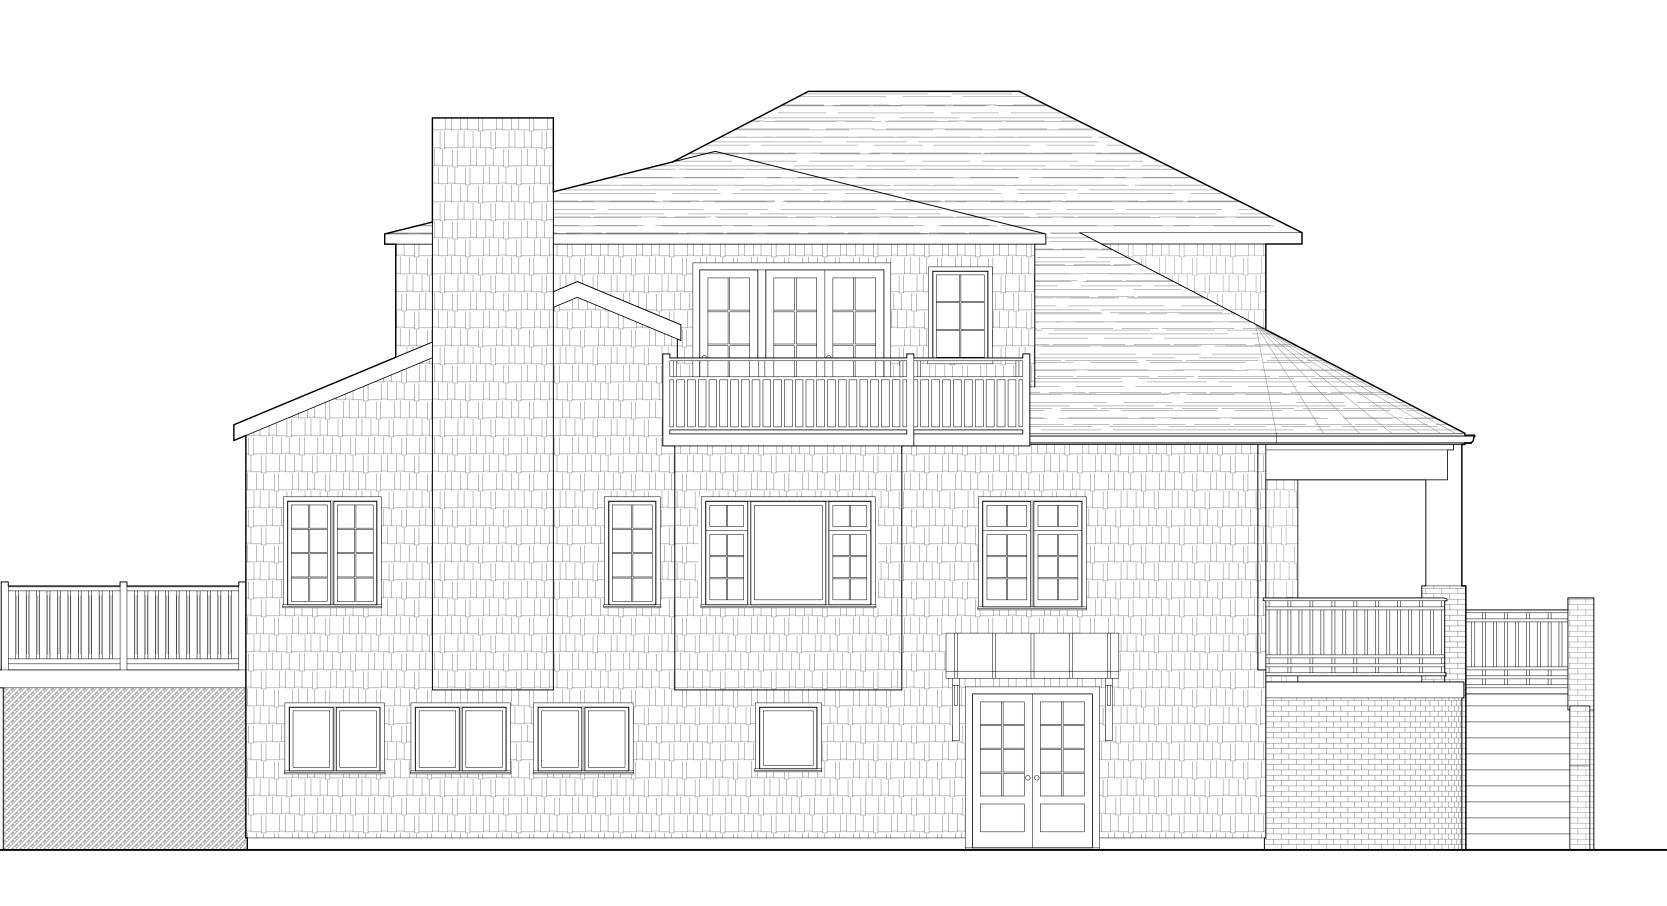

# **Project Description**

The applicant requests a recommendation to Town Council for Design Review, a Nonconformity permit, and a Variance. The project proposes to demolish the existing nonconforming pool house on the property totaling 345 square-feet and transfer the floor area to expand the rear side of the main house to add an office to the primary bedroom in the upper level, expand the kitchen and family room on the main floor, and reconfigure the bathroom and laundry room on the ground floor. The new additions will seamlessly blend with the existing aesthetics, featuring shingle roofing, white-painted wood windows, and light grey cedar shingles. Additionally, the project involves relocating the nonconforming pool to a new location. The new pool will measure 16 ' X 43' and will be perpendicular to the residence. Other landscape improvements include a bluestone patio, trellis, outdoor fireplace on the southwest part of the lot, outdoor lighting, and a pervious driveway to access the existing covered parking.

CEDAR SHINGLES PAINTED LIGHT GRAY TO MATCH EXISTING

COPYRIGHT © 2024 Chambers + Chambers

11. POOL HOUSE

8. REAR

5. REAR

7. REAR

4. SIDE

1.FRONT