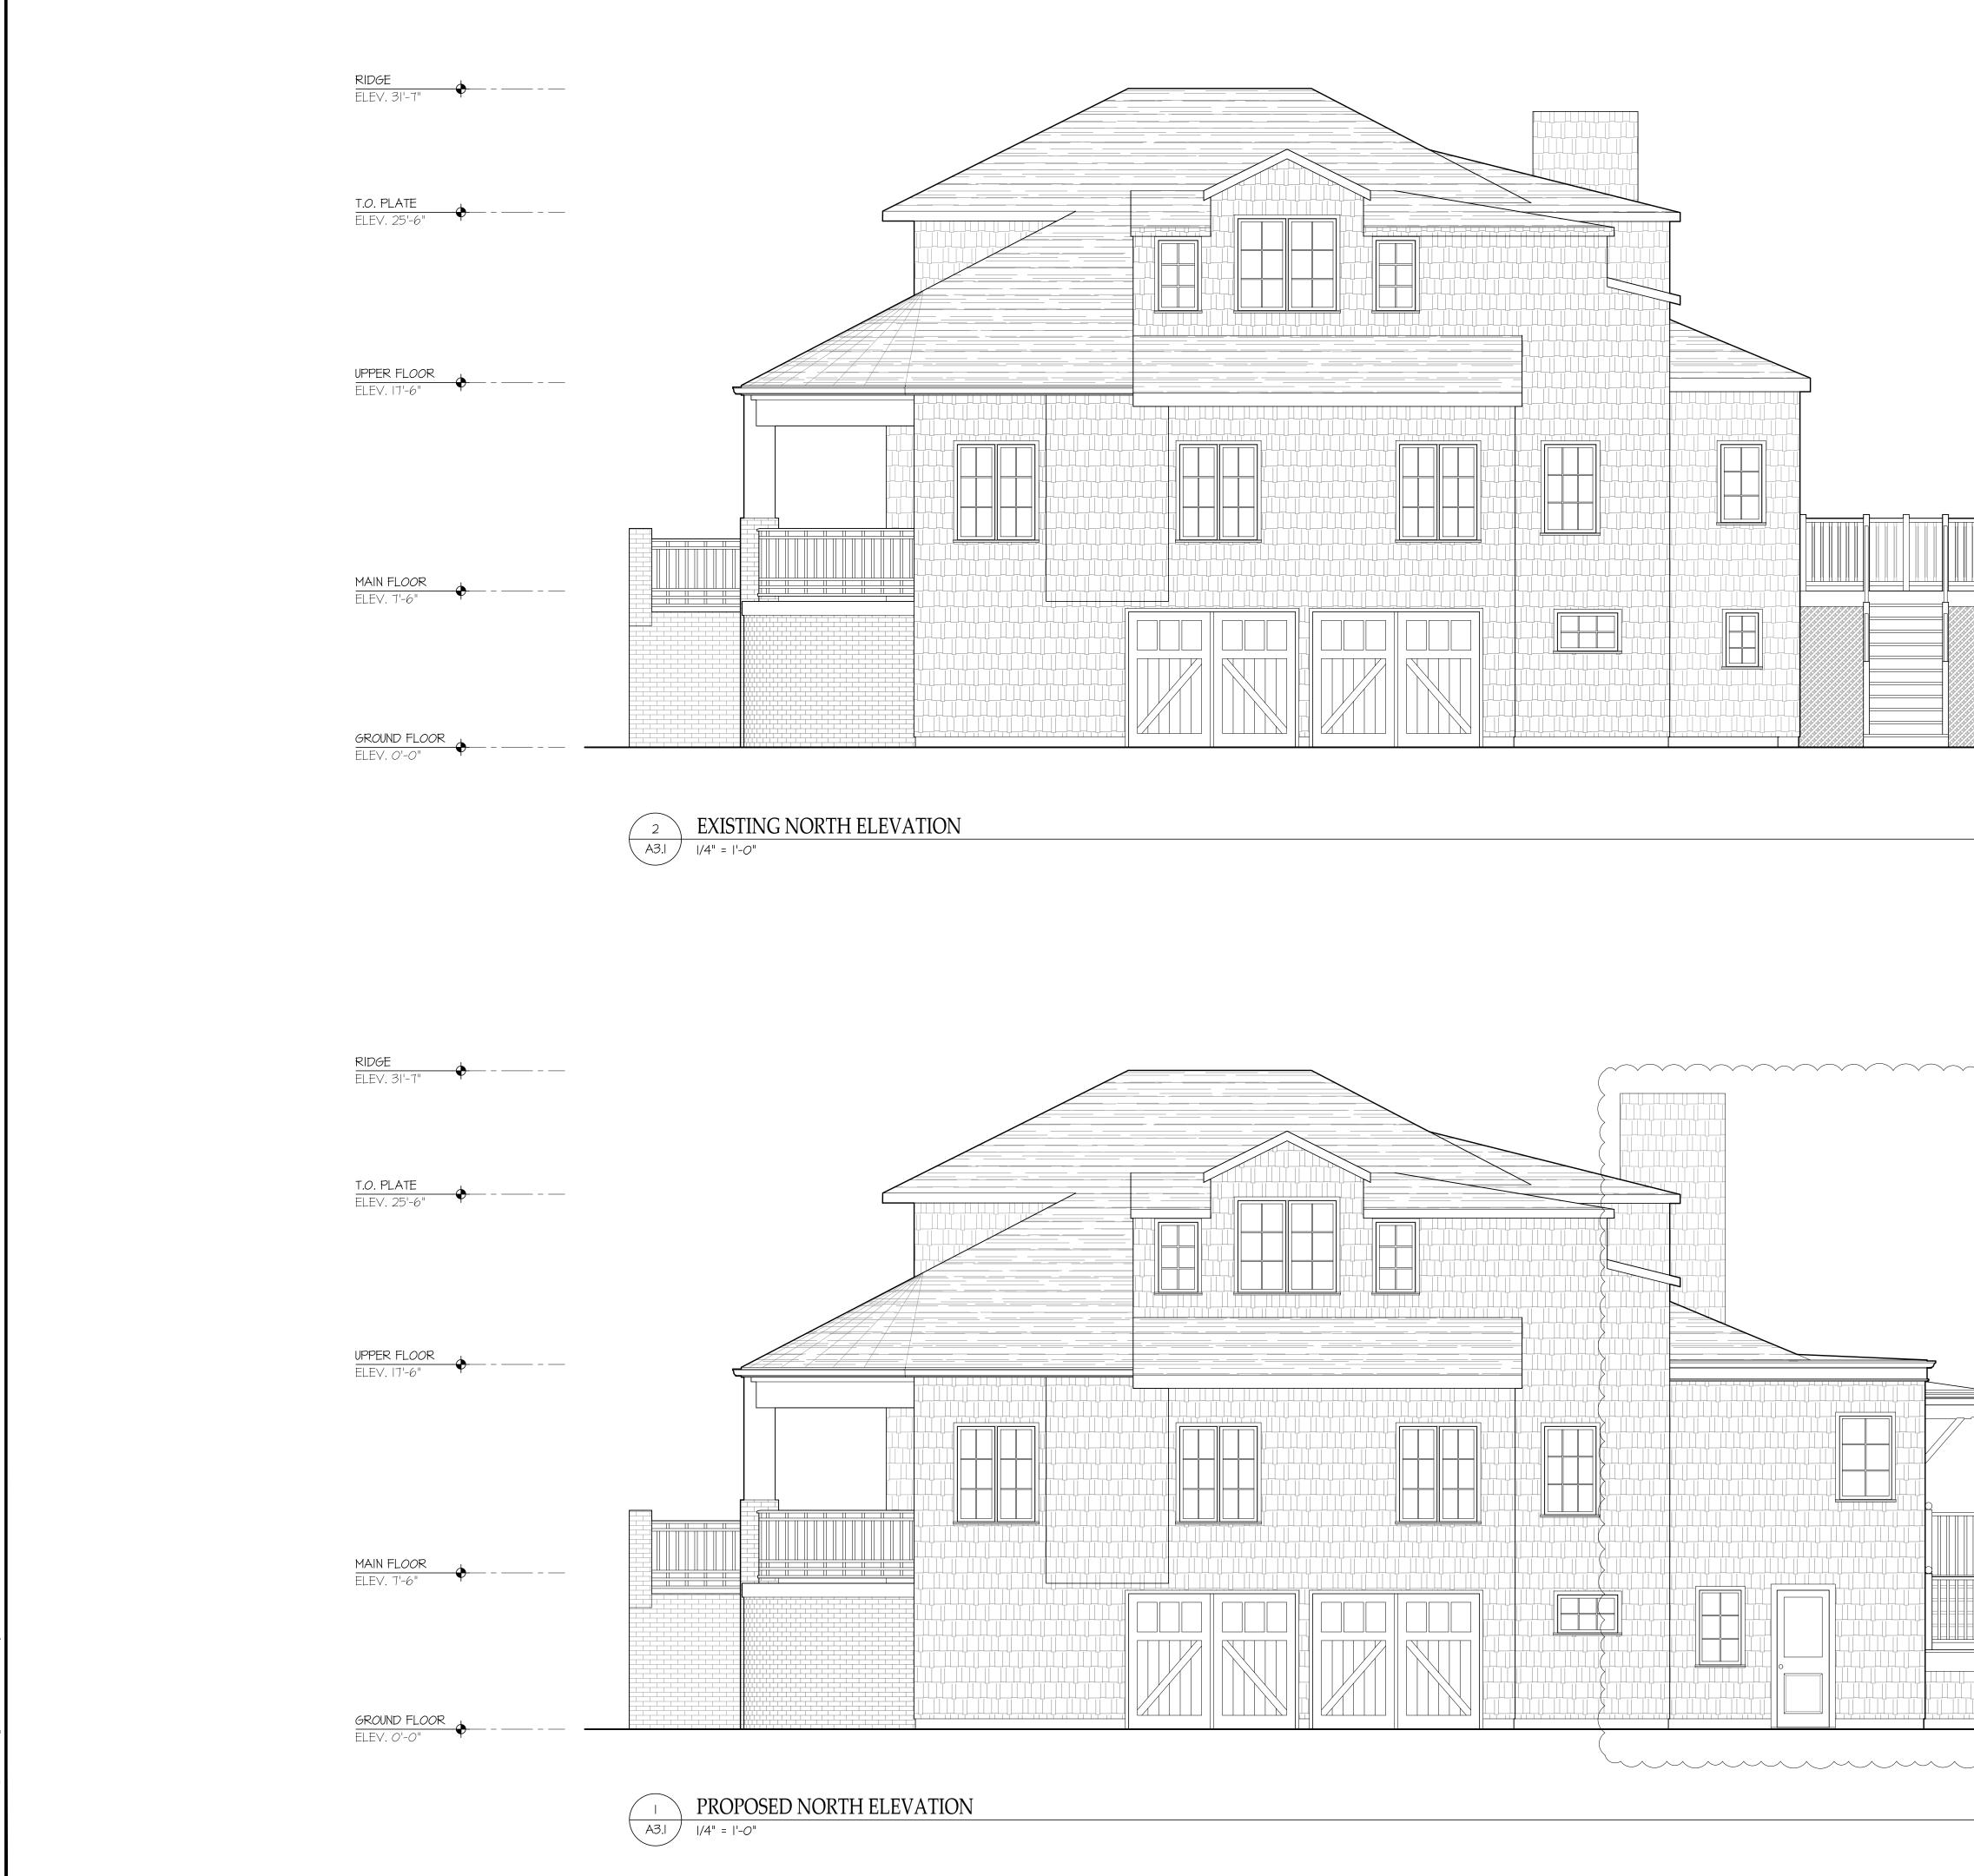

# Project Data

|                    | Code Standard | Existing       | Proposed       |
|--------------------|---------------|----------------|----------------|
| Lot Area           | 20,000 SF     | 18,985 SF      | No change      |
| Floor Area (FAR)   | 15%           | 5,945 SF (31%) | 5,945 SF (31%) |
| Building Coverage  | 15%           | 3,197 (16.8%)  | 2,855 SF (15%) |
| Front Setback      | 25′           | 37'-8"         | No Change      |
| South Side Setback | 20'           | 24'8"          | No Change      |

|                                | Code Standard                                    | Existing      | Proposed         |
|--------------------------------|--------------------------------------------------|---------------|------------------|
| North Side Setback             | 20'                                              | 36' 11"       | No Change        |
| Rear Setback                   | 40'                                              | 43'-8"        | No Change- House |
|                                |                                                  |               | Pool- 16'        |
| Building Height                | 30'                                              | 31'-7"        | No Change        |
| Parking                        | 3 (1 Covered)                                    | 3 (2 Covered) | No Change        |
| Impervious Surface<br>Coverage | Minimize and/or<br>mitigate for any<br>increase. | 7,591 SF      | 7,477 SF         |

# **Project Description**

The applicant requests a recommendation to Town Council for Design Review, a Nonconformity permit, and a Variance. The project proposes to demolish the existing nonconforming pool house on the property totaling 345 square-feet and transfer the floor area to expand the rear side of the main house to add an office to the primary bedroom in the upper level, expand the kitchen and family room on the main floor, and reconfigure the bathroom and laundry room on the ground floor. The new additions will seamlessly blend with the existing aesthetics, featuring shingle roofing, white-painted wood windows, and light grey cedar shingles. Additionally, the project involves relocating the nonconforming pool to a new location. The new pool will measure 16 ' X 43' and will be perpendicular to the residence. Other landscape improvements include a bluestone patio, trellis, outdoor fireplace on the southwest part of the lot, outdoor lighting, and a pervious driveway to access the existing covered parking.

# Background

The project site is a 18,985 SF lot on the corner of Norwood Avenue, Shady Lane, and Southwood Avenue. The lot has a single-family residence which includes a pool, and a pool house. The existing single-family residence is legal nonconforming in terms of floor area, setbacks, height, and lot coverage.