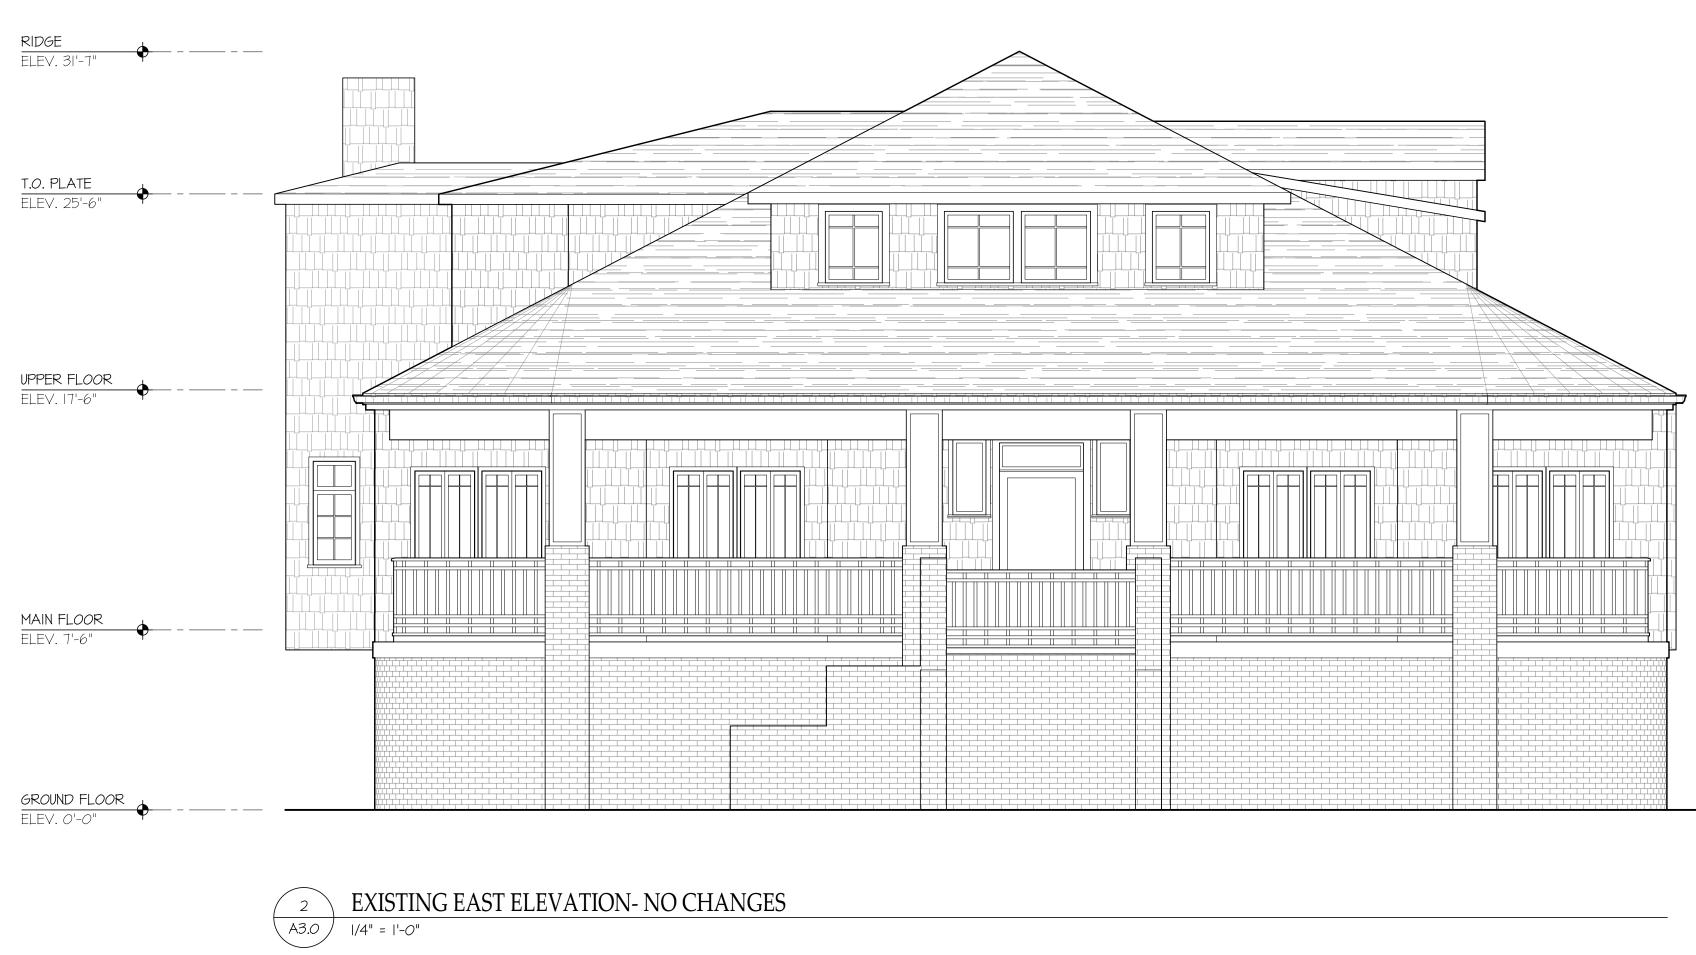

# **Project Description**

The applicant requests a recommendation to Town Council for Design Review, a Nonconformity permit, and a Variance. The project proposes to demolish the existing nonconforming pool house on the property totaling 345 square-feet and transfer the floor area to expand the rear side of the main house to add an office to the primary bedroom in the upper level, expand the kitchen and family room on the main floor, and reconfigure the bathroom and laundry room on the ground floor. The new additions will seamlessly blend with the existing aesthetics, featuring shingle roofing, white-painted wood windows, and light grey cedar shingles. Additionally, the project involves relocating the nonconforming pool to a new location. The new pool will measure 16 ' X 43' and will be perpendicular to the residence. Other landscape improvements include a bluestone patio, trellis, outdoor fireplace on the southwest part of the lot, outdoor lighting, and a pervious driveway to access the existing covered parking.

A nonconformity permit is required to exchange the pool house floor area towards the main house, so as not to increase the total floor area. A variance is required to construct a new patio, trellis, and outdoor fireplace which is nonconforming with respect to side yard setback and to construct a new pool which is nonconforming with respect to the rear yard setback.

CEDAR SHINGLES PAINTED LIGHT GRAY TO MATCH EXISTING

COPYRIGHT © 2024 Chambers + Chambers

11. POOL HOUSE

8. REAR

5. REAR

7. REAR

4. SIDE

1.FRONT