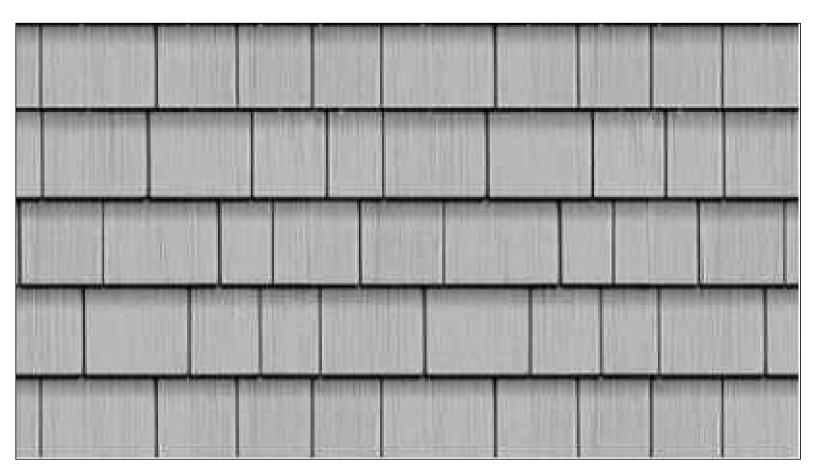

CEDAR SHINGLES PAINTED LIGHT GRAY TO MATCH EXISTING

COPYRIGHT © 2024 Chambers + Chambers

11. POOL HOUSE

8. REAR

5. REAR

7. REAR

4. SIDE

1.FRONT