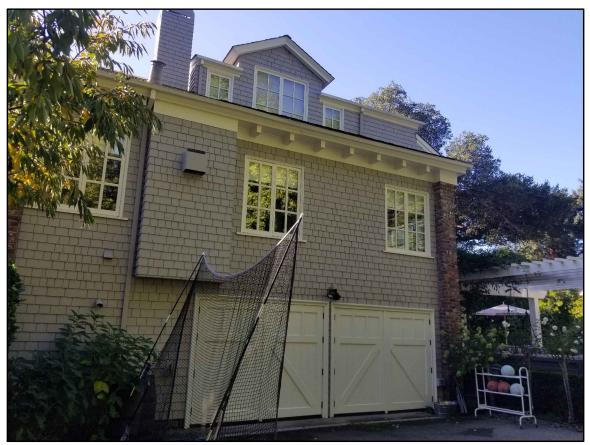

CEDAR SHINGLES PAINTED LIGHT GRAY TO MATCH EXISTING

COPYRIGHT © 2024 Chambers + Chambers

11. POOL HOUSE

8. REAR

5. REAR

7. REAR

4. SIDE

1.FRONT