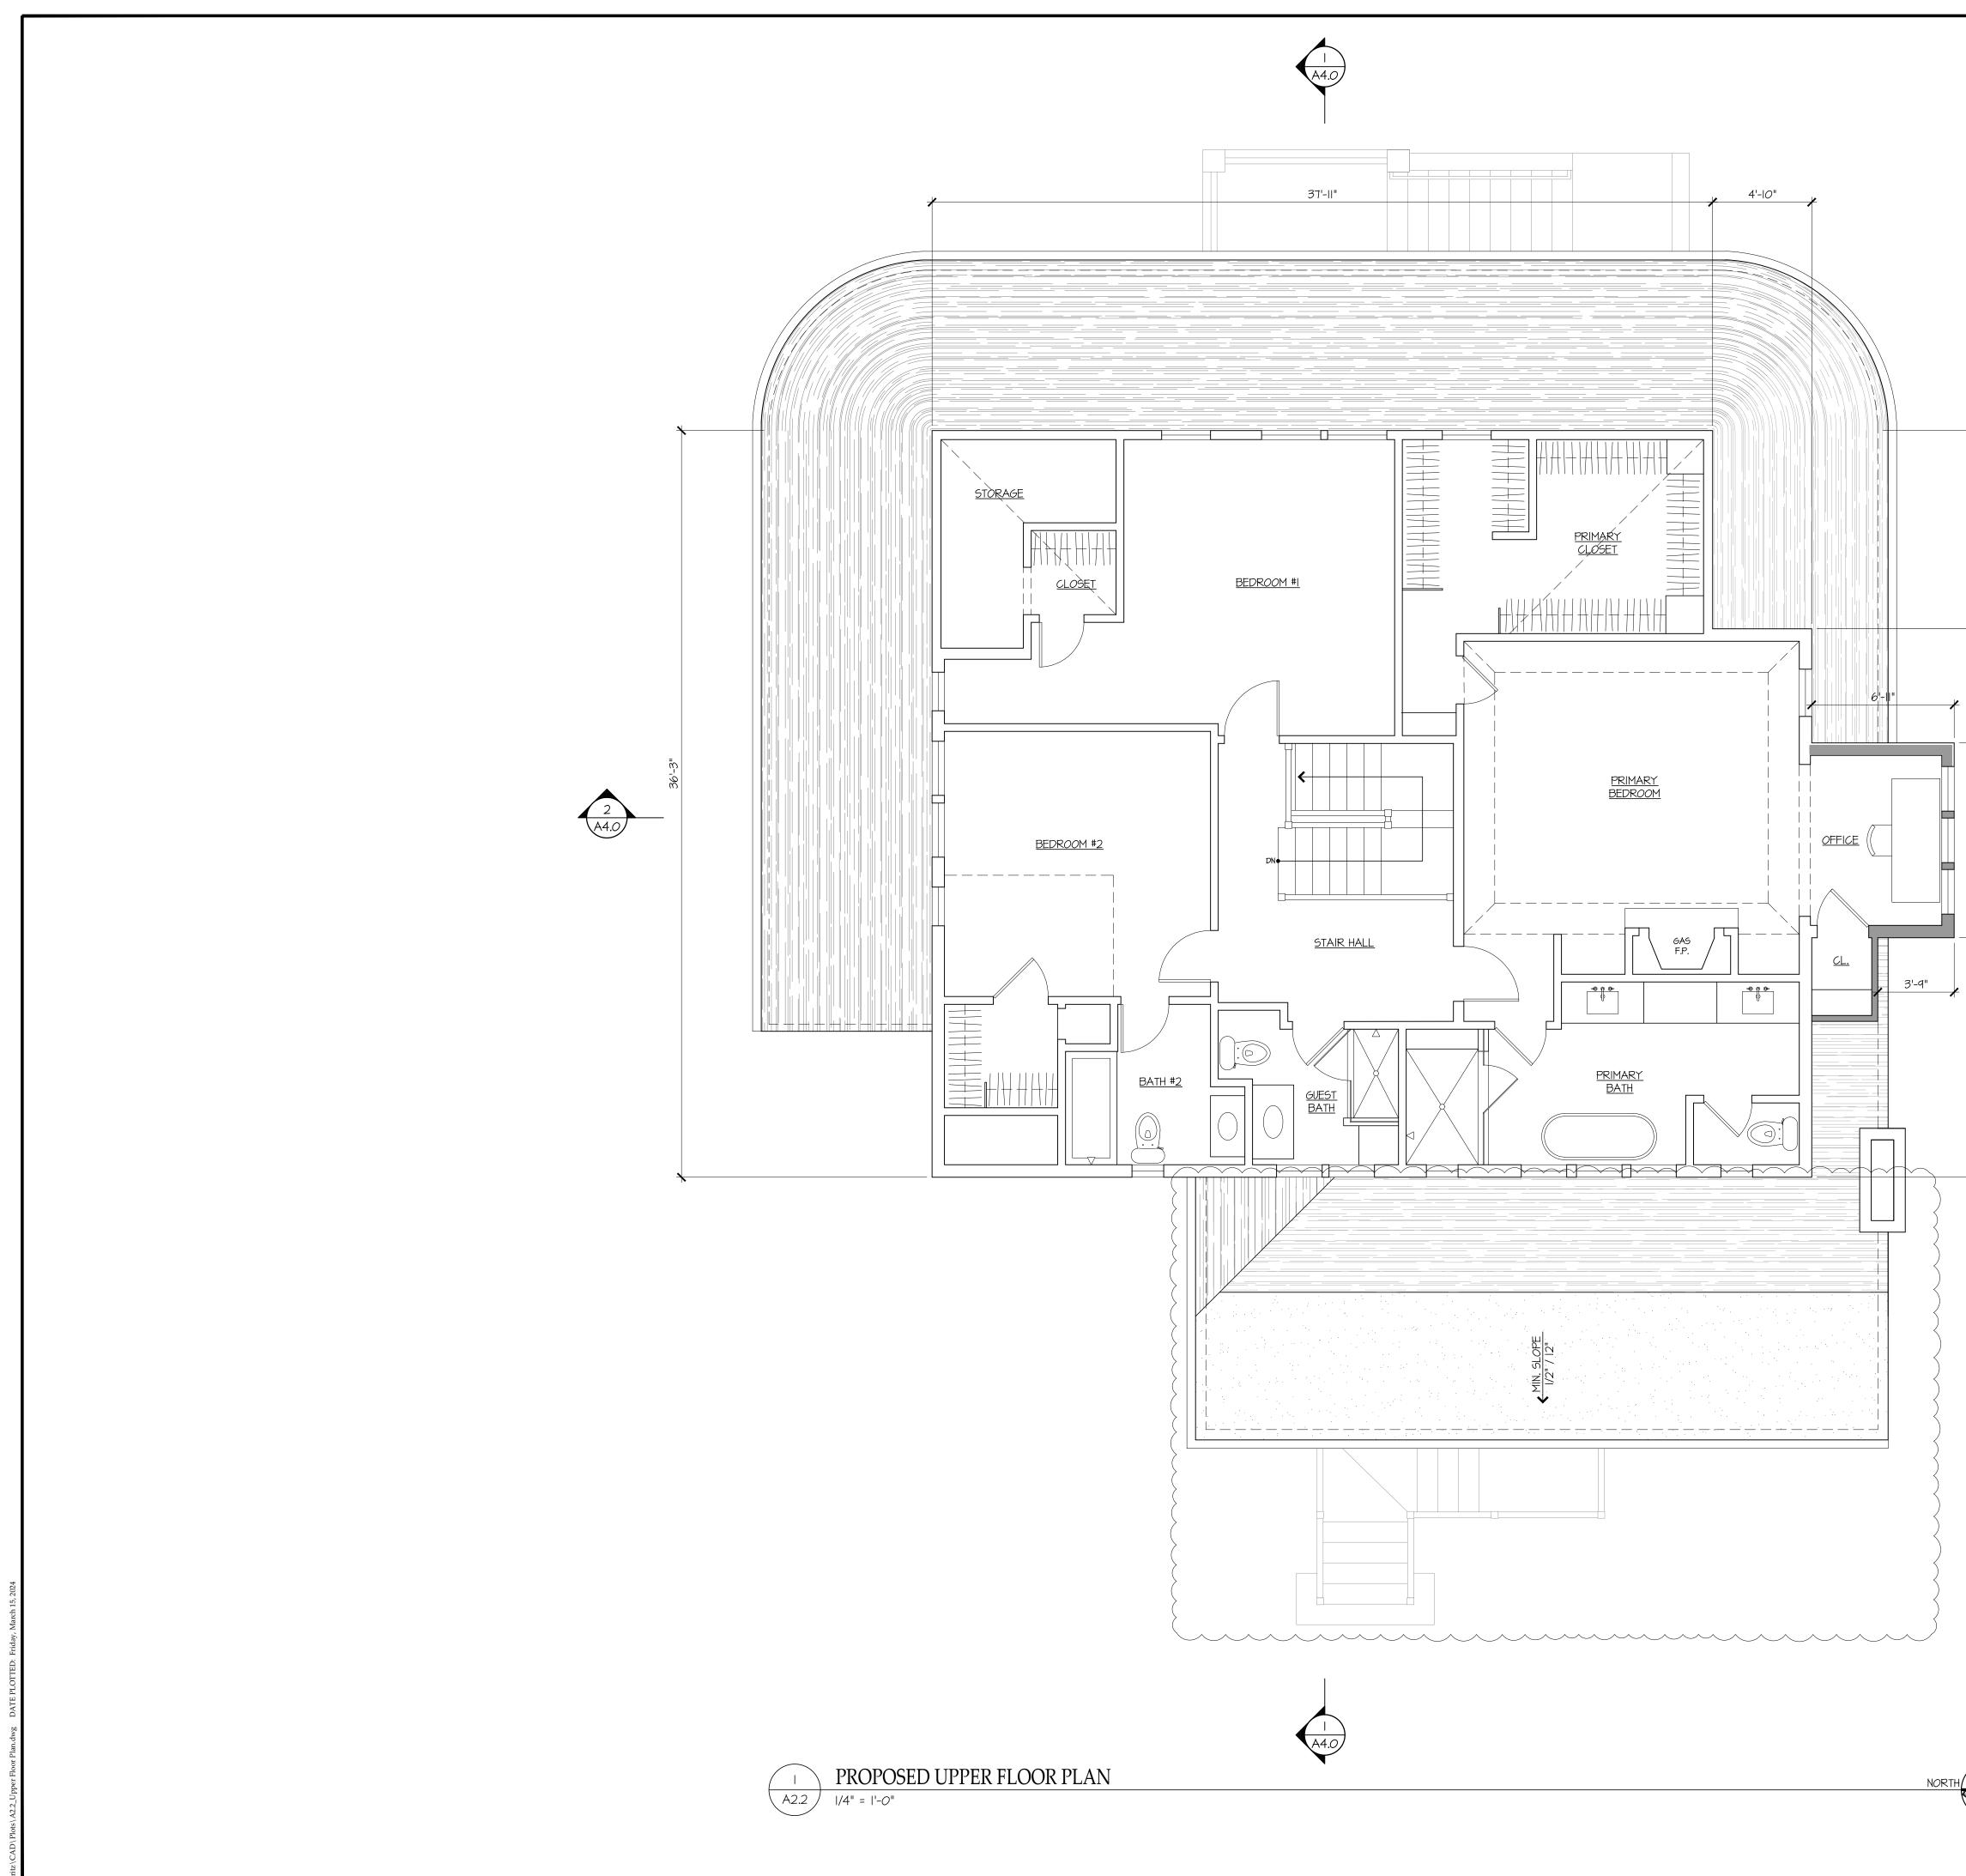

# Project Data

|                    | Code Standard | Existing       | Proposed       |
|--------------------|---------------|----------------|----------------|
| Lot Area           | 20,000 SF     | 18,985 SF      | No change      |
| Floor Area (FAR)   | 15%           | 5,945 SF (31%) | 5,945 SF (31%) |
| Building Coverage  | 15%           | 3,197 (16.8%)  | 2,855 SF (15%) |
| Front Setback      | 25′           | 37'-8"         | No Change      |
| South Side Setback | 20'           | 24'8"          | No Change      |

|                                | Code Standard                                    | Existing      | Proposed         |
|--------------------------------|--------------------------------------------------|---------------|------------------|
| North Side Setback             | 20'                                              | 36' 11"       | No Change        |
| Rear Setback                   | 40'                                              | 43'-8"        | No Change- House |
|                                |                                                  |               | Pool- 16'        |
| Building Height                | 30'                                              | 31'-7"        | No Change        |
| Parking                        | 3 (1 Covered)                                    | 3 (2 Covered) | No Change        |
| Impervious Surface<br>Coverage | Minimize and/or<br>mitigate for any<br>increase. | 7,591 SF      | 7,477 SF         |

# **Project Description**

The applicant requests a recommendation to Town Council for Design Review, a Nonconformity permit, and a Variance. The project proposes to demolish the existing nonconforming pool house on the property totaling 345 square-feet and transfer the floor area to expand the rear side of the main house to add an office to the primary bedroom in the upper level, expand the kitchen and family room on the main floor, and reconfigure the bathroom and laundry room on the ground floor. The new additions will seamlessly blend with the existing aesthetics, featuring shingle roofing, white-painted wood windows, and light grey cedar shingles. Additionally, the project involves relocating the nonconforming pool to a new location. The new pool will measure 16 ' X 43' and will be perpendicular to the residence. Other landscape improvements include a bluestone patio, trellis, outdoor fireplace on the southwest part of the lot, outdoor lighting, and a pervious driveway to access the existing covered parking.

A nonconformity permit is required to exchange the pool house floor area towards the main house, so as not to increase the total floor area. A variance is required to construct a new patio, trellis, and outdoor fireplace which is nonconforming with respect to side yard setback and to construct a new pool which is nonconforming with respect to the rear yard setback.