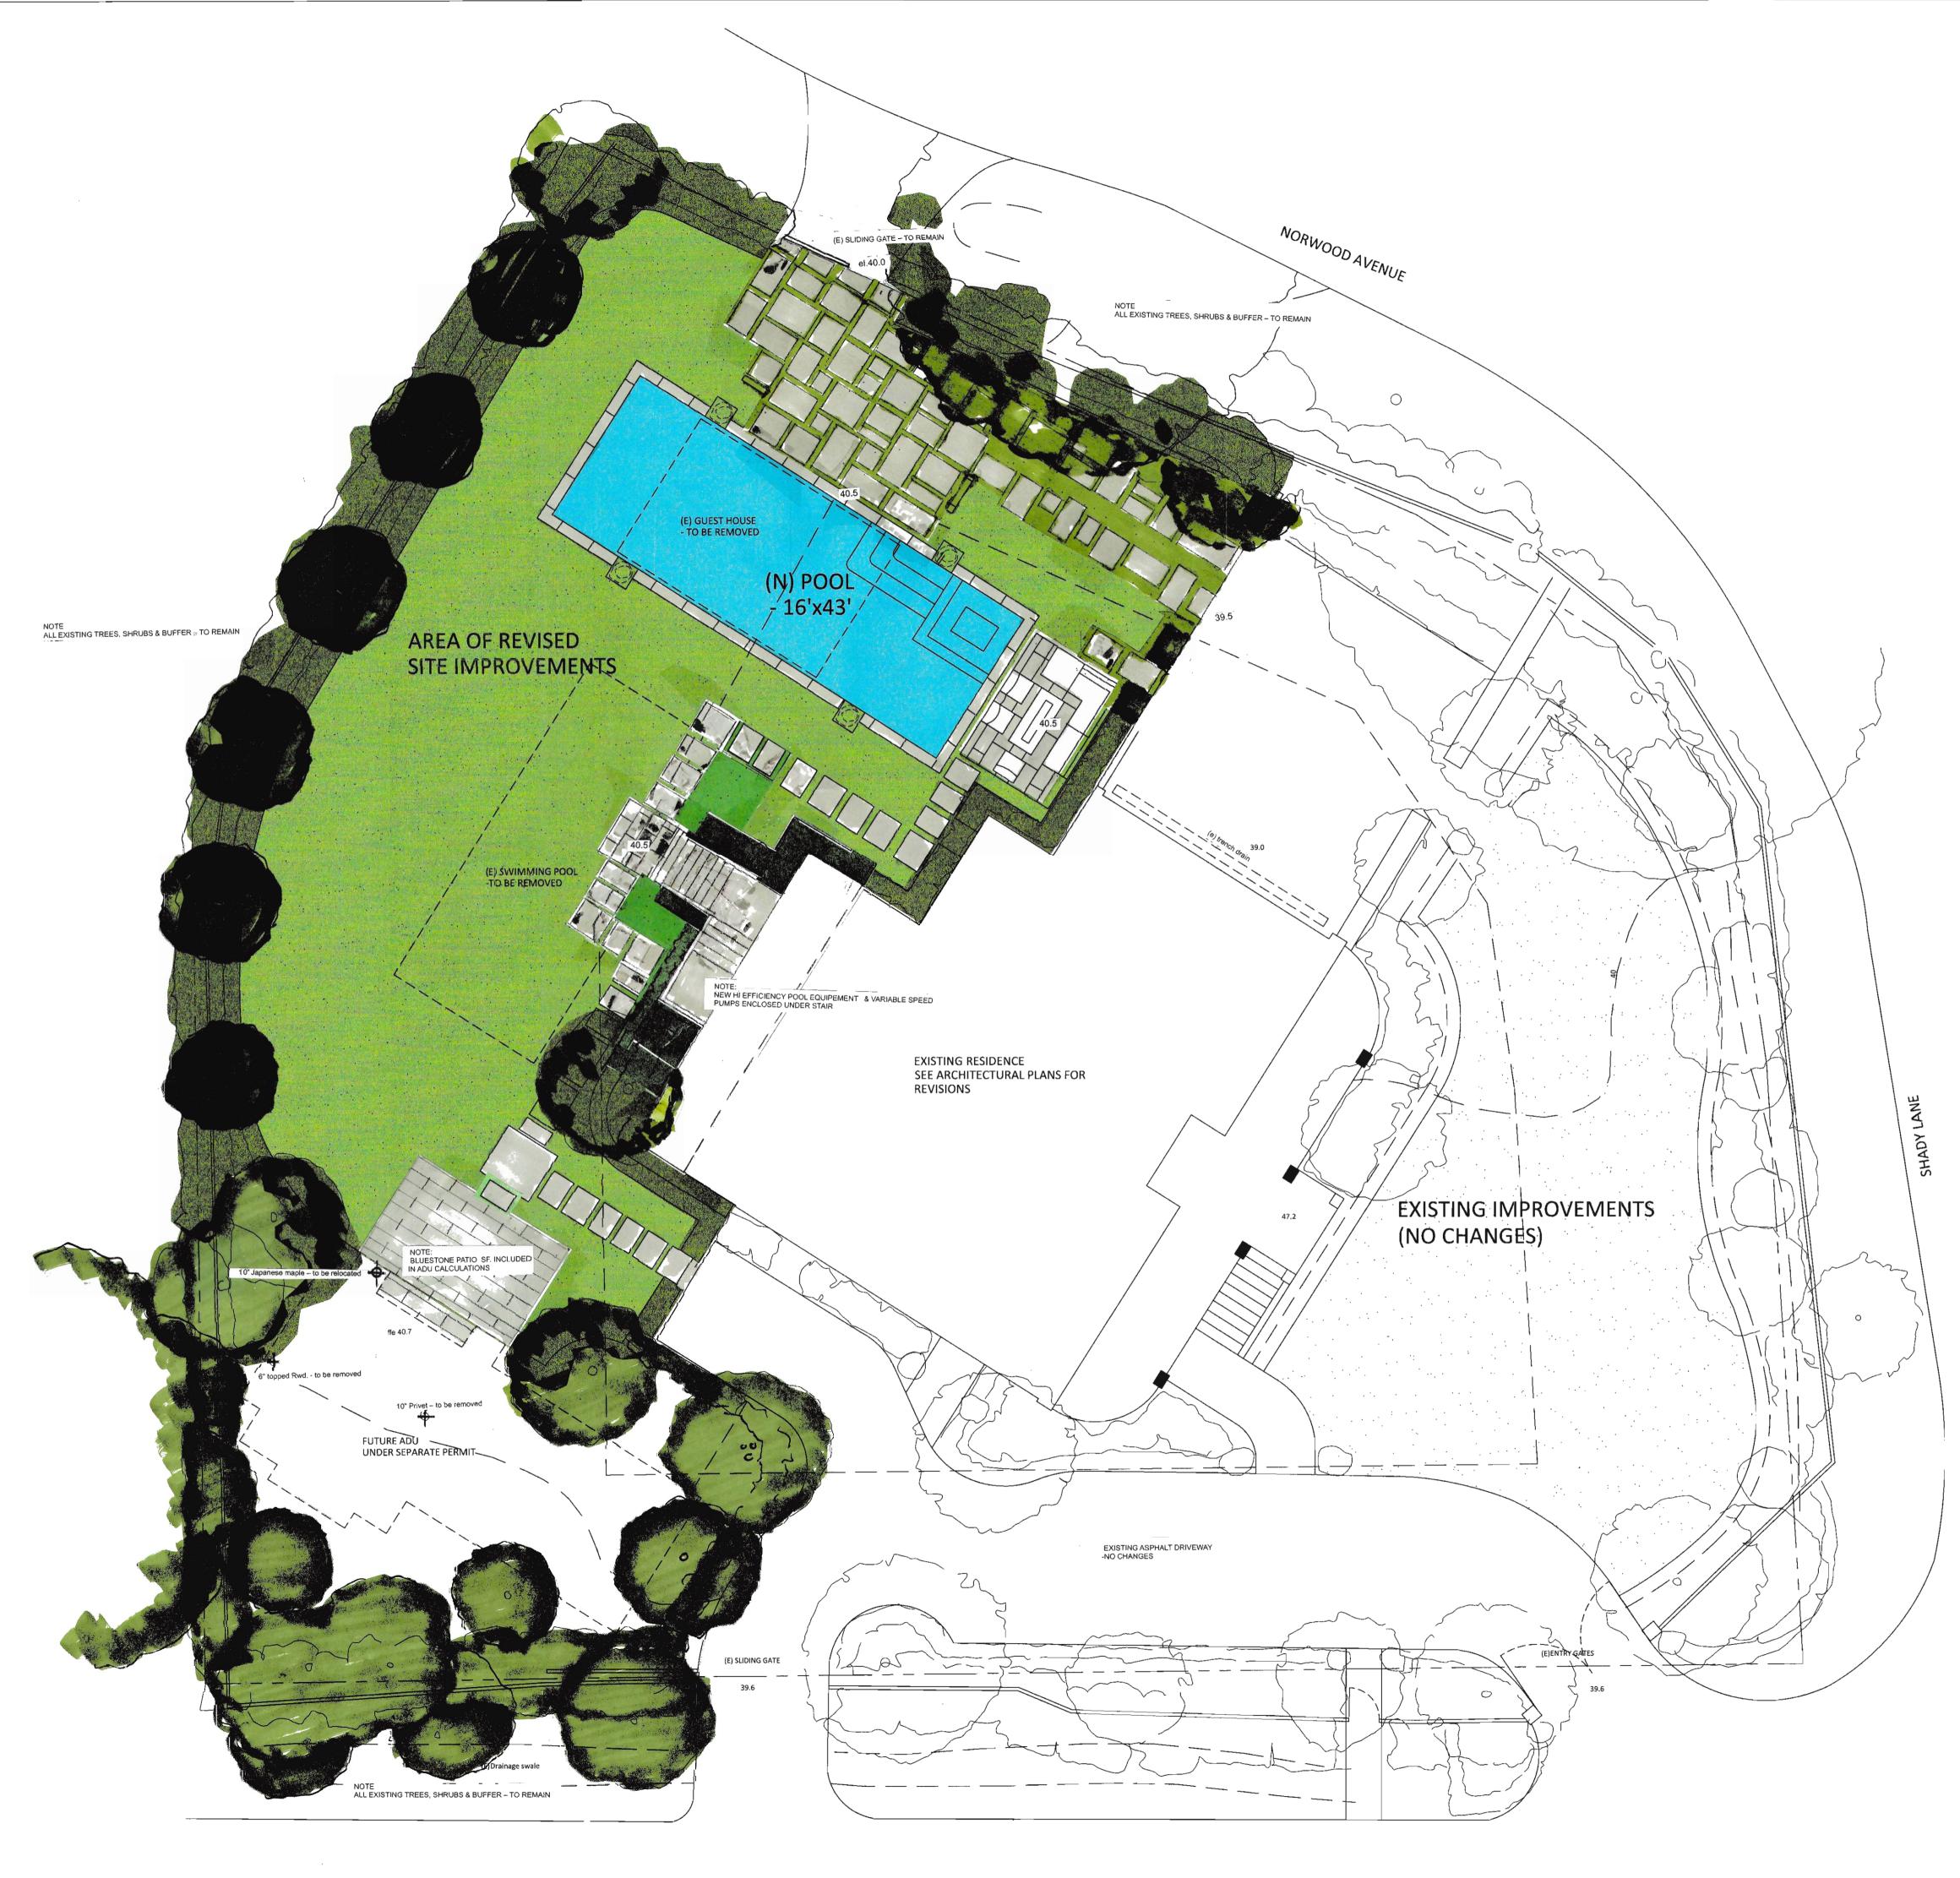

# **Project Description**

The applicant requests a recommendation to Town Council for Design Review, a Nonconformity permit, and a Variance. The project proposes to demolish the existing nonconforming pool house on the property totaling 345 square-feet and transfer the floor area to expand the rear side of the main house to add an office to the primary bedroom in the upper level, expand the kitchen and family room on the main floor, and reconfigure the bathroom and laundry room on the ground floor. The new additions will seamlessly blend with the existing aesthetics, featuring shingle roofing, white-painted wood windows, and light grey cedar shingles. Additionally, the project involves relocating the nonconforming pool to a new location. The new pool will measure 16 ' X 43' and will be perpendicular to the residence. Other landscape improvements include a bluestone patio, trellis, outdoor fireplace on the southwest part of the lot, outdoor lighting, and a pervious driveway to access the existing covered parking.

A nonconformity permit is required to exchange the pool house floor area towards the main house, so as not to increase the total floor area. A variance is required to construct a new patio, trellis, and outdoor fireplace which is nonconforming with respect to side yard setback and to construct a new pool which is nonconforming with respect to the rear yard setback.

# Impervious Surfaces:

The project proposes to decrease impervious surfaces by 114 square feet.

Project plans are included as **Attachment 2**; Project Application and Materials are included as **Attachment 3**.

# Background

The project site is a 18,985 SF lot on the corner of Norwood Avenue, Shady Lane, and Southwood Avenue. The lot has a single-family residence which includes a pool, and a pool house. The existing single-family residence is legal nonconforming in terms of floor area, setbacks, height, and lot coverage.