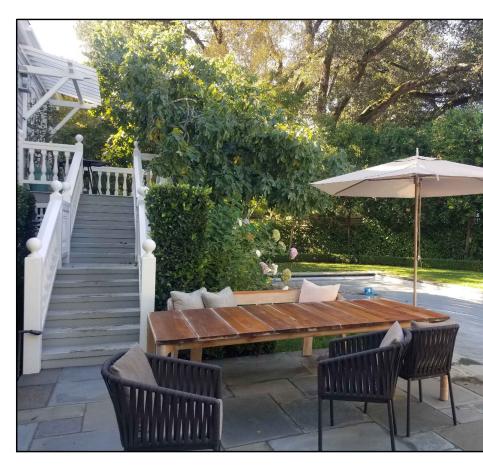

# **Project Description**

The applicant requests a recommendation to Town Council for Design Review, a Nonconformity permit, and a Variance. The project proposes to demolish the existing nonconforming pool house on the property totaling 345 square-feet and transfer the floor area to expand the rear side of the main house to add an office to the primary bedroom in the upper level, expand the kitchen and family room on the main floor, and reconfigure the bathroom and laundry room on the ground floor. The new additions will seamlessly blend with the existing aesthetics, featuring shingle roofing, white-painted wood windows, and light grey cedar shingles. Additionally, the project involves relocating the nonconforming pool to a new location. The new pool will measure 16 ' X 43' and will be perpendicular to the residence. Other landscape improvements include a bluestone patio, trellis, outdoor fireplace on the southwest part of the lot, outdoor lighting, and a pervious driveway to access the existing covered parking.

CEDAR SHINGLES PAINTED LIGHT GRAY TO MATCH EXISTING

COPYRIGHT © 2024 Chambers + Chambers

11. POOL HOUSE

8. REAR

5. REAR

7. REAR

4. SIDE

1.FRONT