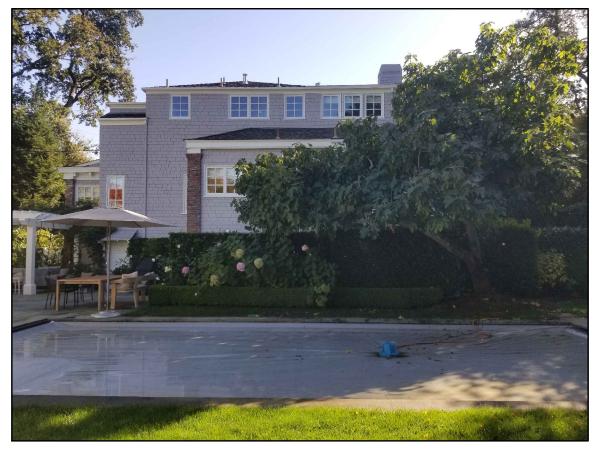

# Background

The project site is a 18,985 SF lot on the corner of Norwood Avenue, Shady Lane, and Southwood Avenue. The lot has a single-family residence which includes a pool, and a pool house. The existing single-family residence is legal nonconforming in terms of floor area, setbacks, height, and lot coverage.

# **Project Description**

The applicant requests a recommendation to Town Council for Design Review, a Nonconformity permit, and a Variance. The project proposes to demolish the existing nonconforming pool house on the property totaling 345 square-feet and transfer the floor area to expand the rear side of the main house to add an office to the primary bedroom in the upper level, expand the kitchen and family room on the main floor, and reconfigure the bathroom and laundry room on the ground floor. The new additions will seamlessly blend with the existing aesthetics, featuring shingle roofing, white-painted wood windows, and light grey cedar shingles. Additionally, the project involves relocating the nonconforming pool to a new location. The new pool will measure 16 ' X 43' and will be perpendicular to the residence. Other landscape improvements include a bluestone patio, trellis, outdoor fireplace on the southwest part of the lot, outdoor lighting, and a pervious driveway to access the existing covered parking.