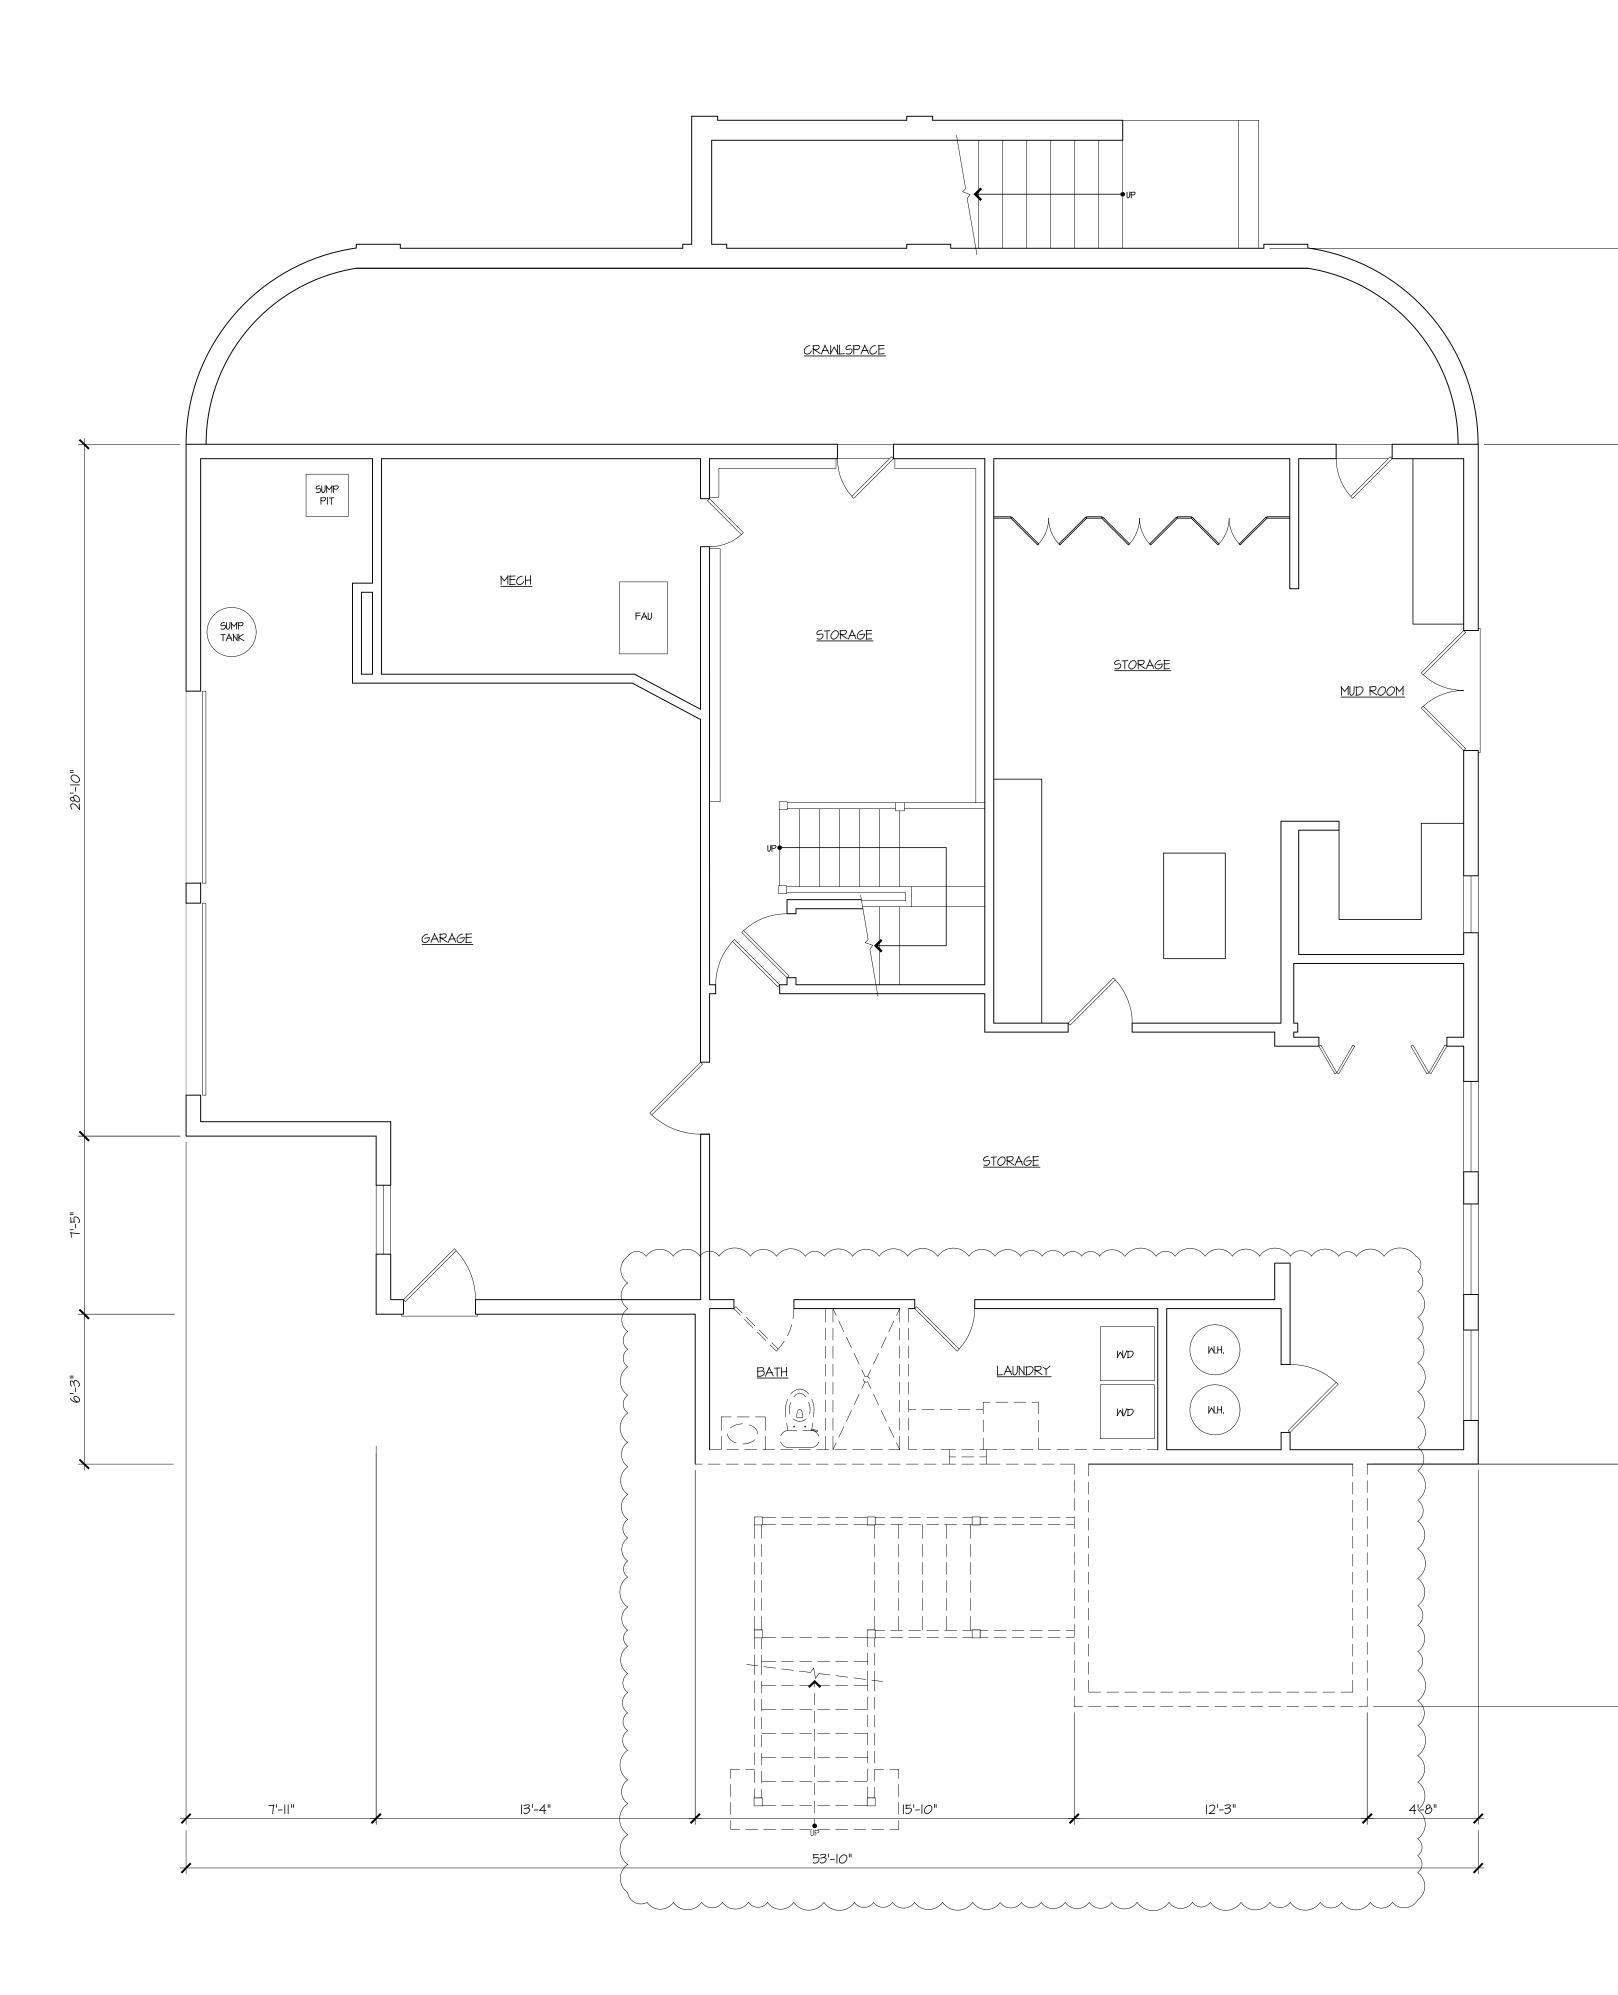

# **Project Description**

The applicant requests a recommendation to Town Council for Design Review, a Nonconformity permit, and a Variance. The project proposes to demolish the existing nonconforming pool house on the property totaling 345 square-feet and transfer the floor area to expand the rear side of the main house to add an office to the primary bedroom in the upper level, expand the kitchen and family room on the main floor, and reconfigure the bathroom and laundry room on the ground floor. The new additions will seamlessly blend with the existing aesthetics, featuring shingle roofing, white-painted wood windows, and light grey cedar shingles. Additionally, the project involves relocating the nonconforming pool to a new location. The new pool will measure 16 ' X 43' and will be perpendicular to the residence. Other landscape improvements include a bluestone patio, trellis, outdoor fireplace on the southwest part of the lot, outdoor lighting, and a pervious driveway to access the existing covered parking.

A nonconformity permit is required to exchange the pool house floor area towards the main house, so as not to increase the total floor area. A variance is required to construct a new patio, trellis, and outdoor fireplace which is nonconforming with respect to side yard setback and to construct a new pool which is nonconforming with respect to the rear yard setback.

# Background

The project site is a 18,985 SF lot on the corner of Norwood Avenue, Shady Lane, and Southwood Avenue. The lot has a single-family residence which includes a pool, and a pool house. The existing single-family residence is legal nonconforming in terms of floor area, setbacks, height, and lot coverage.