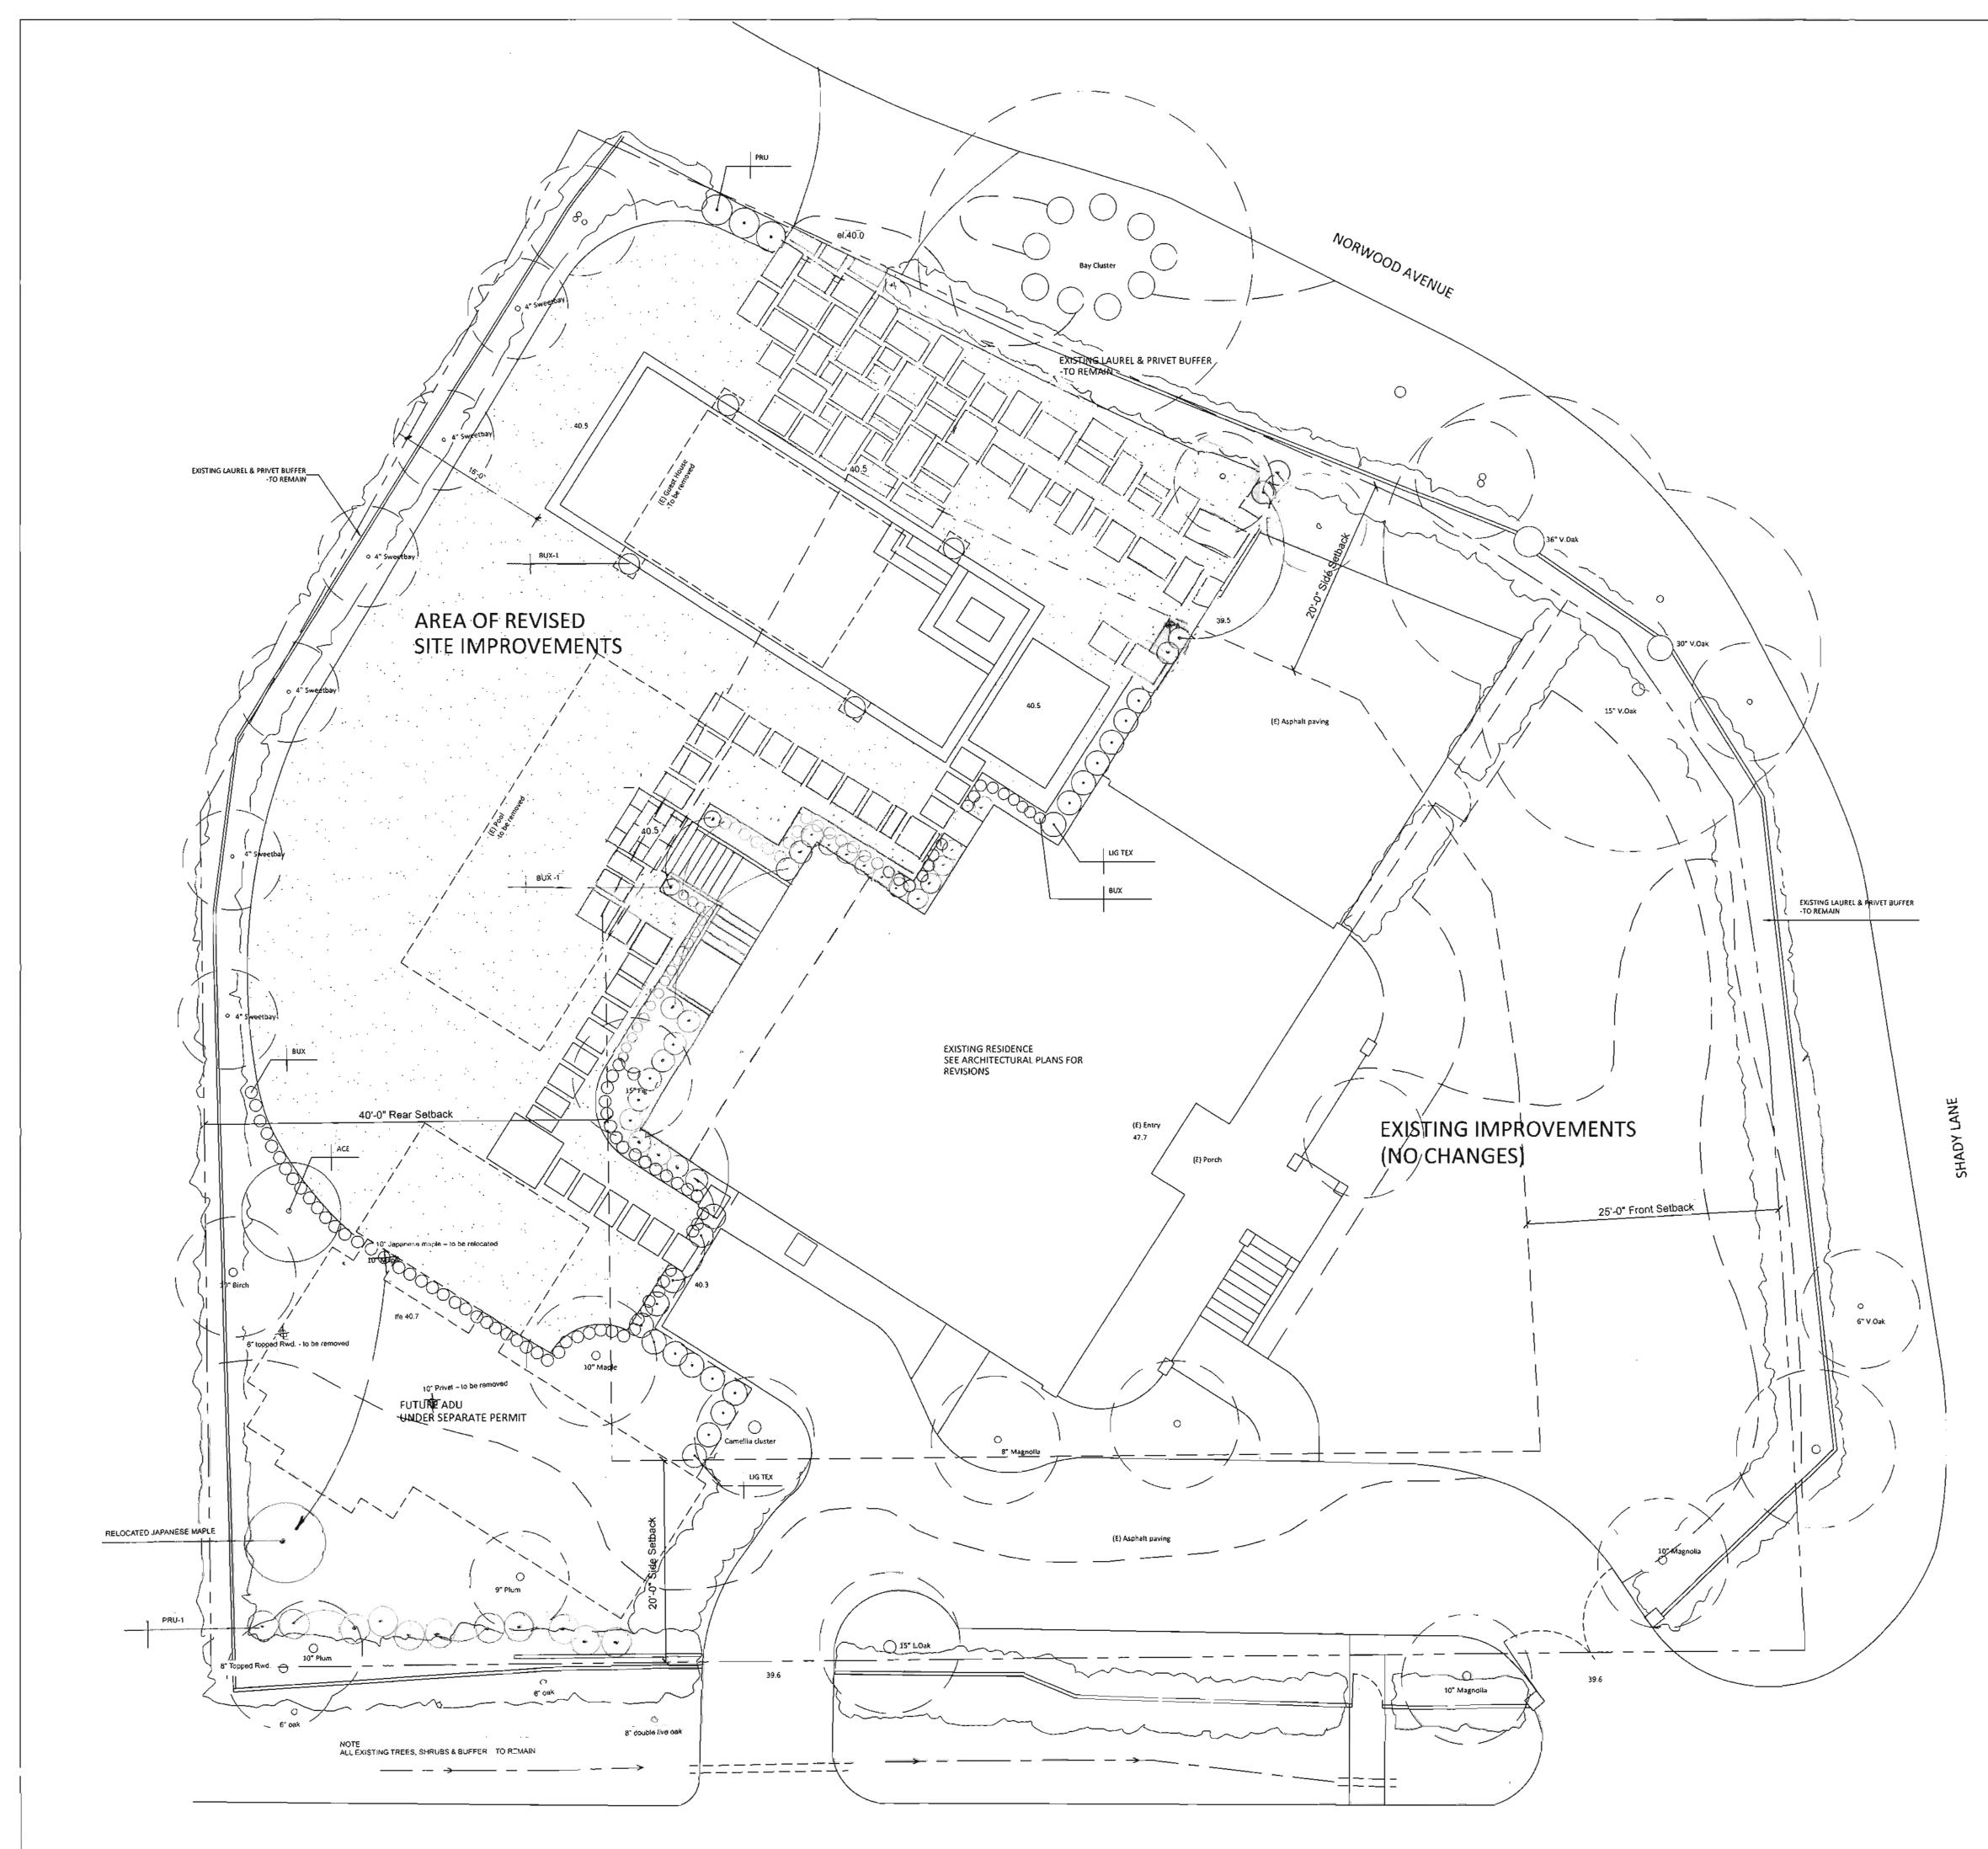

# **Project Description**

The applicant requests a recommendation to Town Council for Design Review, a Nonconformity permit, and a Variance. The project proposes to demolish the existing nonconforming pool house on the property totaling 345 square-feet and transfer the floor area to expand the rear side of the main house to add an office to the primary bedroom in the upper level, expand the kitchen and family room on the main floor, and reconfigure the bathroom and laundry room on the ground floor. The new additions will seamlessly blend with the existing aesthetics, featuring shingle roofing, white-painted wood windows, and light grey cedar shingles. Additionally, the project involves relocating the nonconforming pool to a new location. The new pool will measure 16 ' X 43' and will be perpendicular to the residence. Other landscape improvements include a bluestone patio, trellis, outdoor fireplace on the southwest part of the lot, outdoor lighting, and a pervious driveway to access the existing covered parking.

A nonconformity permit is required to exchange the pool house floor area towards the main house, so as not to increase the total floor area. A variance is required to construct a new patio, trellis, and outdoor fireplace which is nonconforming with respect to side yard setback and to construct a new pool which is nonconforming with respect to the rear yard setback.

# Impervious Surfaces:

The project proposes to decrease impervious surfaces by 114 square feet.

Project plans are included as **Attachment 2**; Project Application and Materials are included as **Attachment 3**.

# Background

The project site is a 18,985 SF lot on the corner of Norwood Avenue, Shady Lane, and Southwood Avenue. The lot has a single-family residence which includes a pool, and a pool house. The existing single-family residence is legal nonconforming in terms of floor area, setbacks, height, and lot coverage.