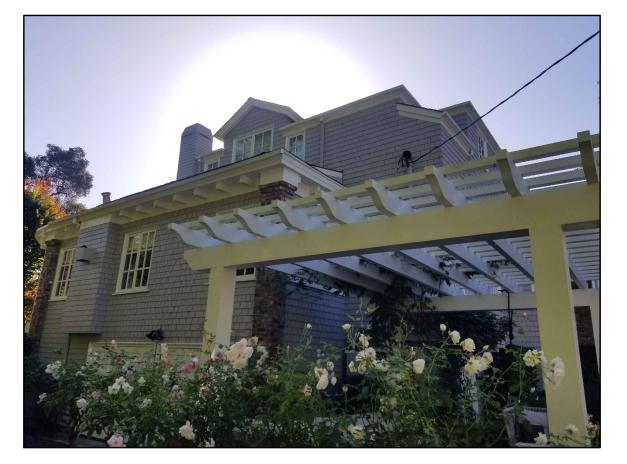

CEDAR SHINGLES PAINTED LIGHT GRAY TO MATCH EXISTING

COPYRIGHT © 2024 Chambers + Chambers

11. POOL HOUSE

8. REAR

5. REAR

7. REAR

4. SIDE

1.FRONT

2. FRONT

12. PLAY STRUCTURE

9. SIDE

6. REAR

D

| AP # 07                                         | 3-151-18                    |
|-------------------------------------------------|-----------------------------|
| DATE:<br><u>12-14-23</u><br><u>03-15-24</u><br> | ISSUE:<br>DR<br>RESUBMITTAL |
| SITE<br>PHOTO                                   | <br>S                       |