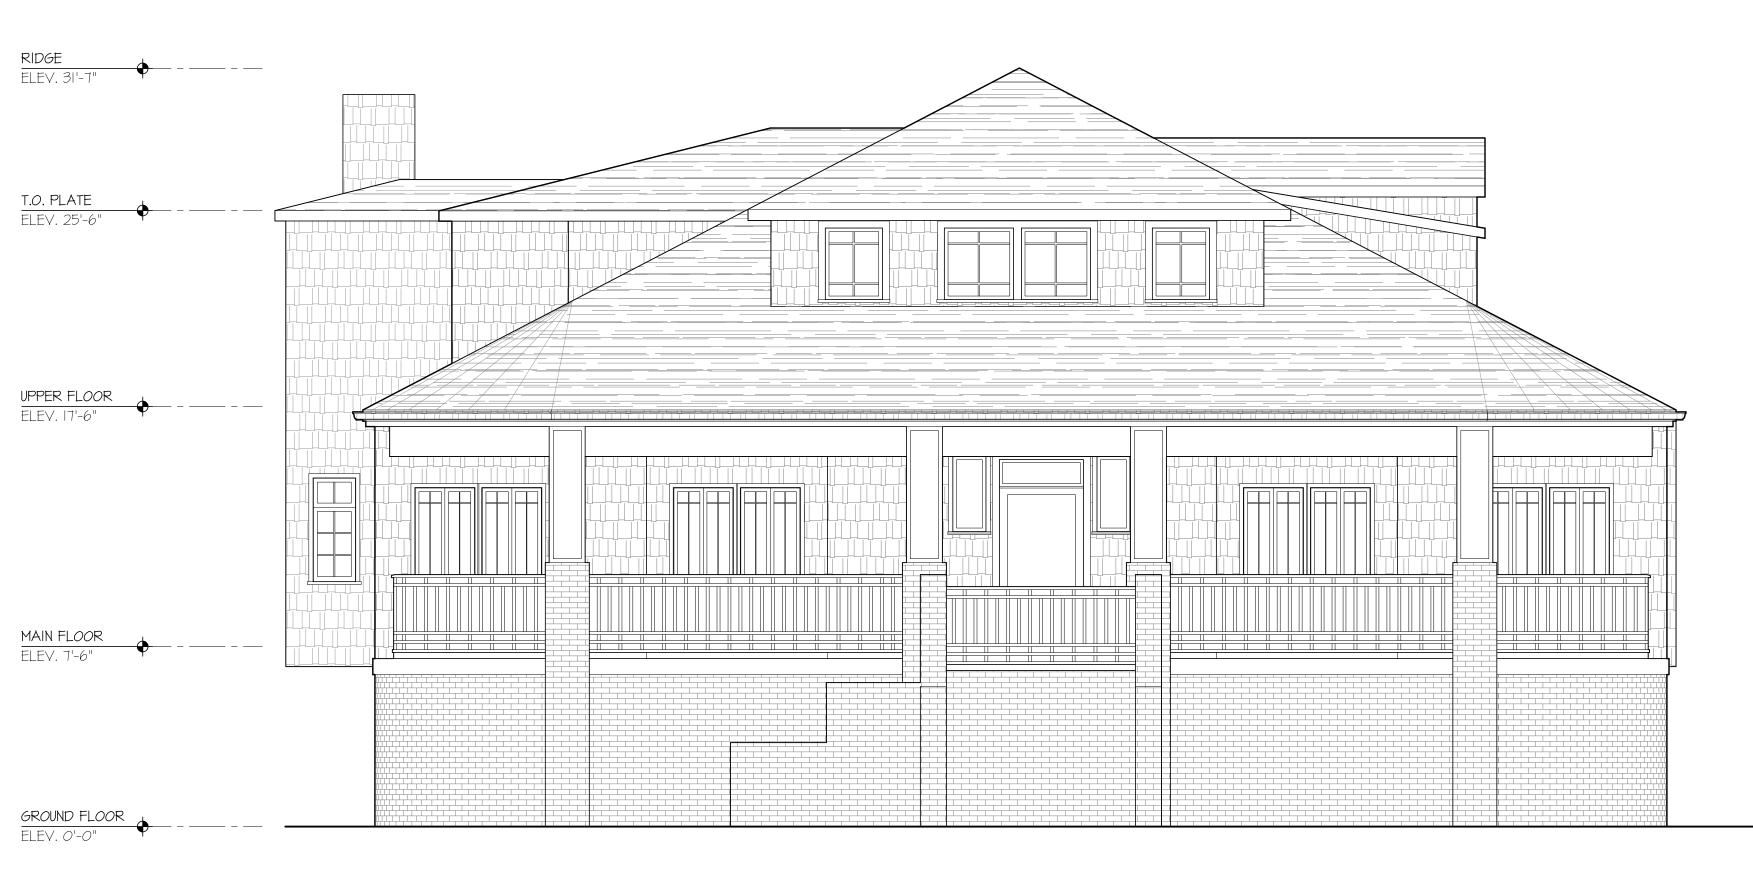

# **Project Description**

The applicant requests a recommendation to Town Council for Design Review, a Nonconformity permit, and a Variance. The project proposes to demolish the existing nonconforming pool house on the property totaling 345 square-feet and transfer the floor area to expand the rear side of the main house to add an office to the primary bedroom in the upper level, expand the kitchen and family room on the main floor, and reconfigure the bathroom and laundry room on the ground floor. The new additions will seamlessly blend with the existing aesthetics, featuring shingle roofing, white-painted wood windows, and light grey cedar shingles. Additionally, the project involves relocating the nonconforming pool to a new location. The new pool will measure 16 ' X 43' and will be perpendicular to the residence. Other landscape improvements include a bluestone patio, trellis, outdoor fireplace on the southwest part of the lot, outdoor lighting, and a pervious driveway to access the existing covered parking.

A nonconformity permit is required to exchange the pool house floor area towards the main house, so as not to increase the total floor area. A variance is required to construct a new patio, trellis, and outdoor fireplace which is nonconforming with respect to side yard setback and to construct a new pool which is nonconforming with respect to the rear yard setback.

CEDAR SHINGLES PAINTED LIGHT GRAY TO MATCH EXISTING

COPYRIGHT © 2024 Chambers + Chambers

11. POOL HOUSE

8. REAR

5. REAR

7. REAR

4. SIDE

1.FRONT