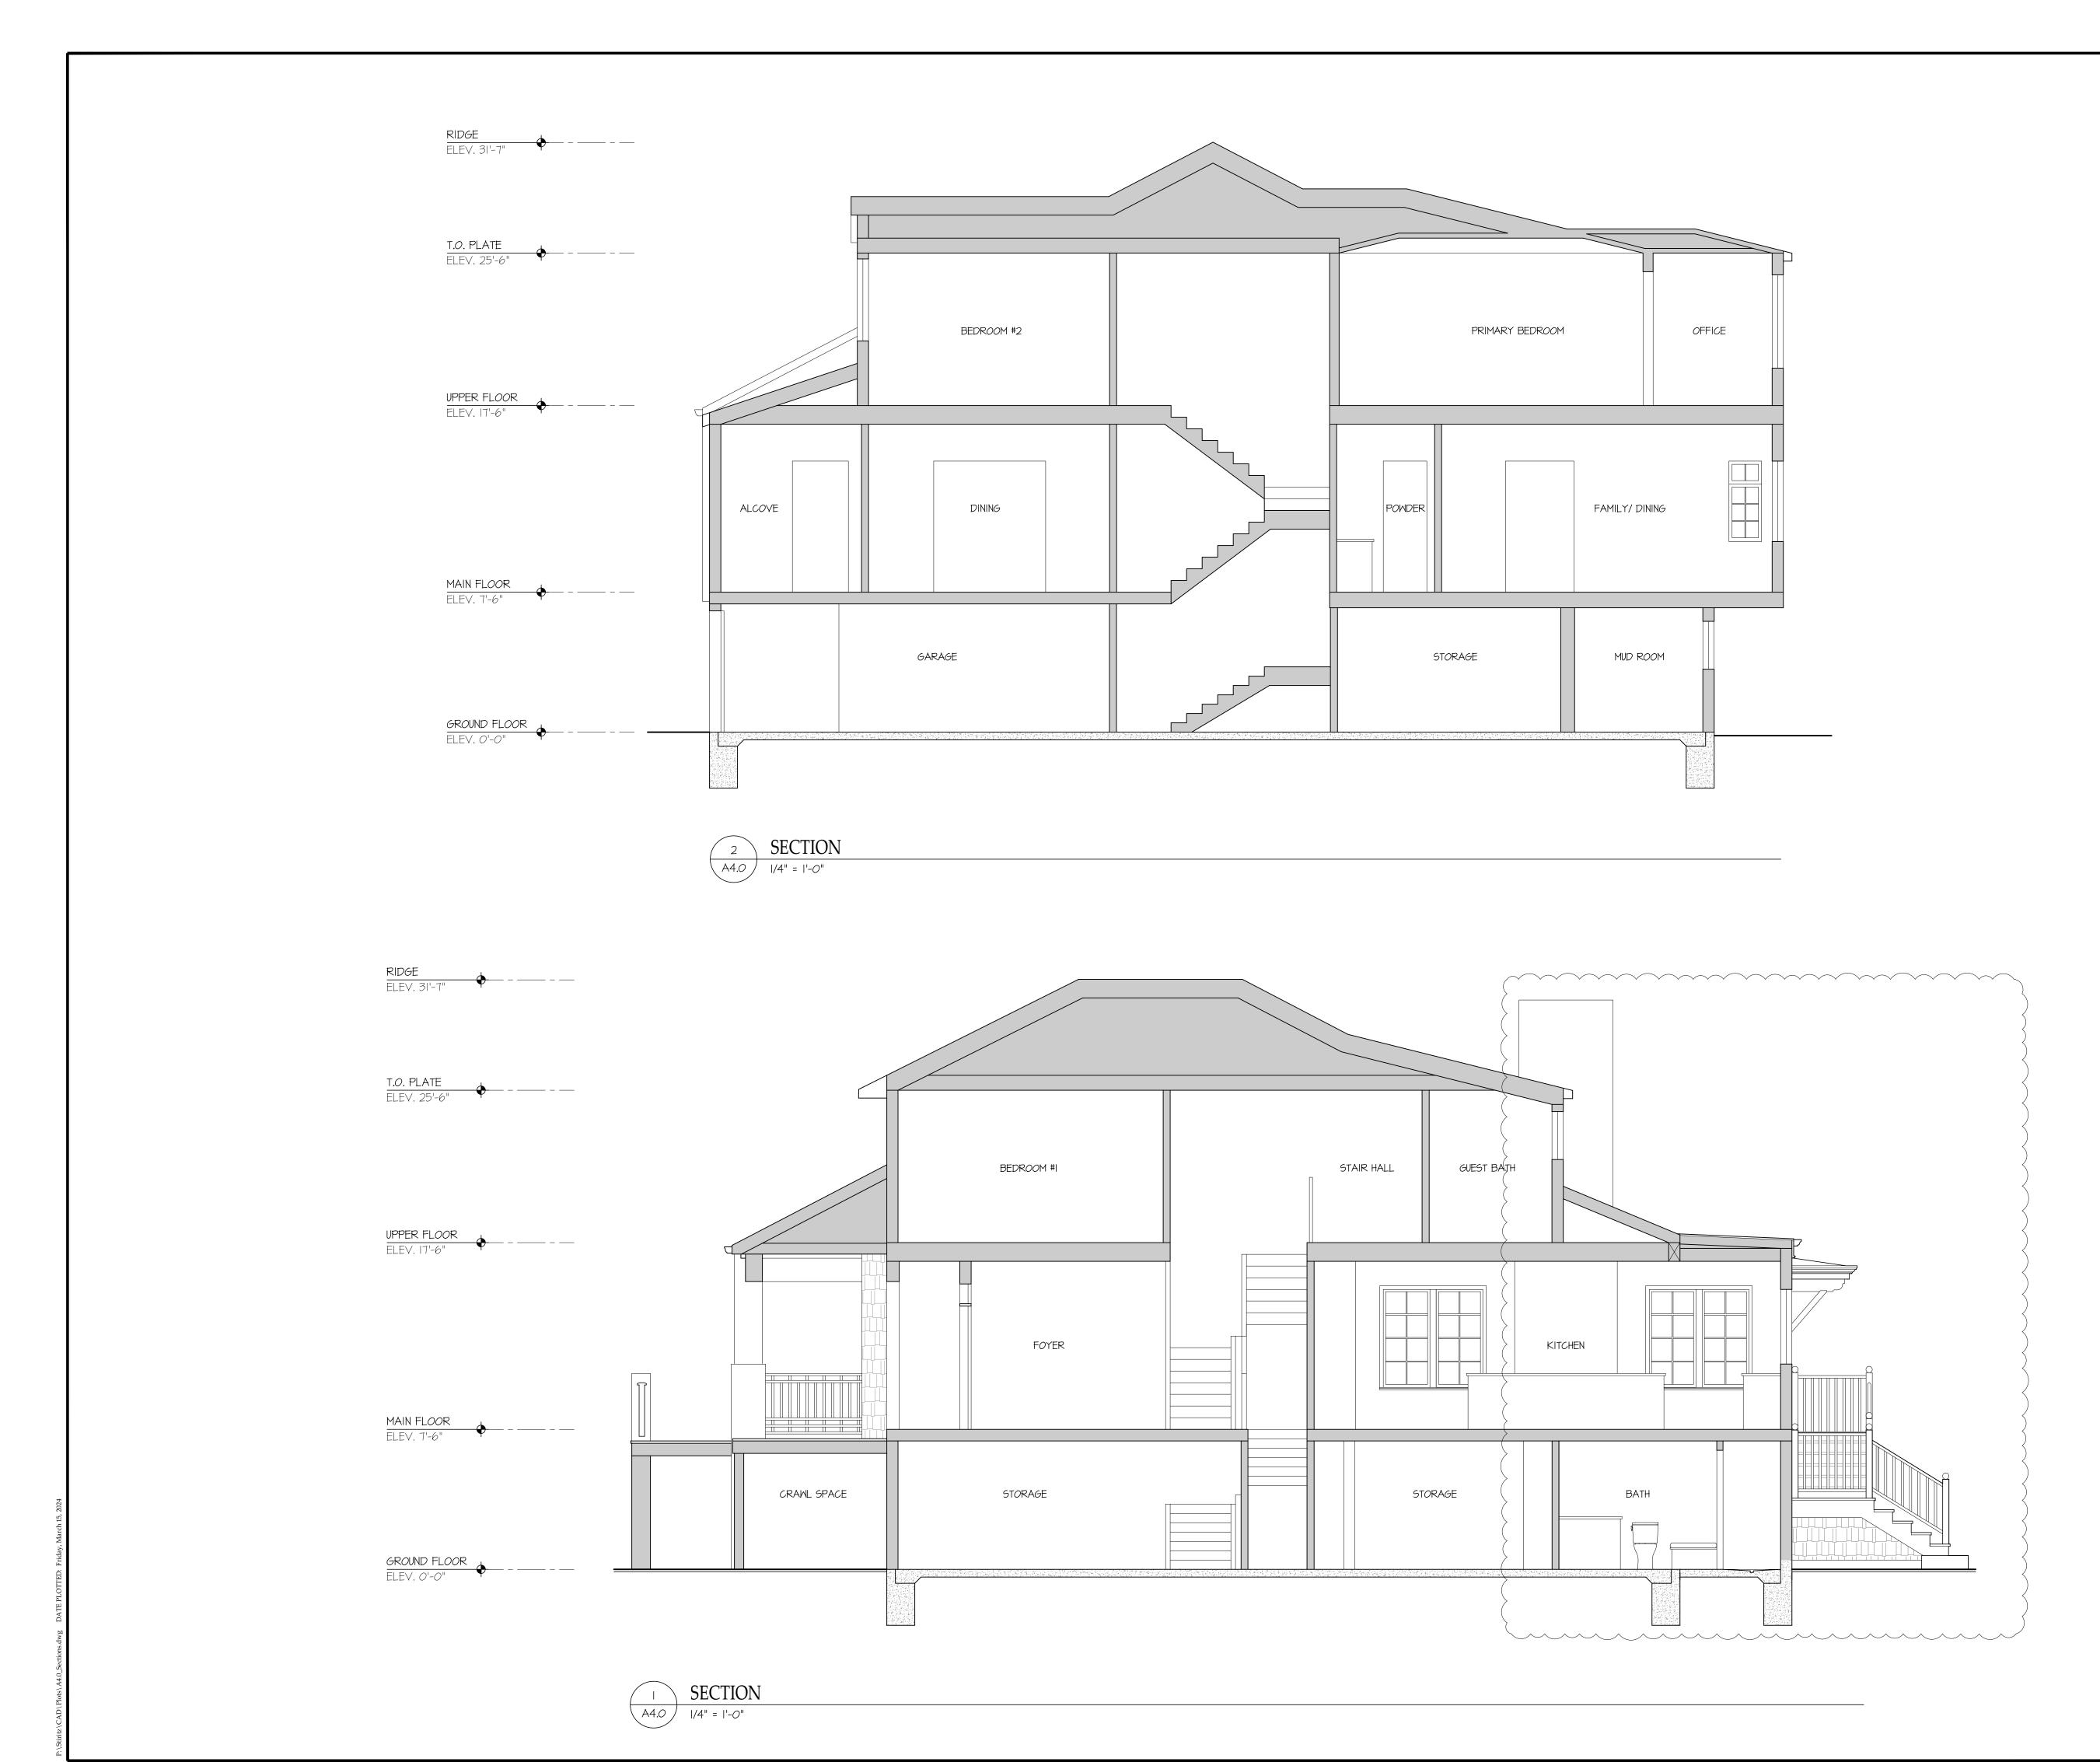

# Project Data

|                    | Code Standard | Existing       | Proposed       |
|--------------------|---------------|----------------|----------------|
| Lot Area           | 20,000 SF     | 18,985 SF      | No change      |
| Floor Area (FAR)   | 15%           | 5,945 SF (31%) | 5,945 SF (31%) |
| Building Coverage  | 15%           | 3,197 (16.8%)  | 2,855 SF (15%) |
| Front Setback      | 25′           | 37'-8"         | No Change      |
| South Side Setback | 20'           | 24'8"          | No Change      |

|                                | Code Standard                                    | Existing      | Proposed         |
|--------------------------------|--------------------------------------------------|---------------|------------------|
| North Side Setback             | 20'                                              | 36' 11"       | No Change        |
| Rear Setback                   | 40'                                              | 43'-8"        | No Change- House |
|                                |                                                  |               | Pool- 16'        |
| Building Height                | 30'                                              | 31'-7"        | No Change        |
| Parking                        | 3 (1 Covered)                                    | 3 (2 Covered) | No Change        |
| Impervious Surface<br>Coverage | Minimize and/or<br>mitigate for any<br>increase. | 7,591 SF      | 7,477 SF         |

# **Project Description**

The applicant requests a recommendation to Town Council for Design Review, a Nonconformity permit, and a Variance. The project proposes to demolish the existing nonconforming pool house on the property totaling 345 square-feet and transfer the floor area to expand the rear side of the main house to add an office to the primary bedroom in the upper level, expand the kitchen and family room on the main floor, and reconfigure the bathroom and laundry room on the ground floor. The new additions will seamlessly blend with the existing aesthetics, featuring shingle roofing, white-painted wood windows, and light grey cedar shingles. Additionally, the project involves relocating the nonconforming pool to a new location. The new pool will measure 16 ' X 43' and will be perpendicular to the residence. Other landscape improvements include a bluestone patio, trellis, outdoor fireplace on the southwest part of the lot, outdoor lighting, and a pervious driveway to access the existing covered parking.