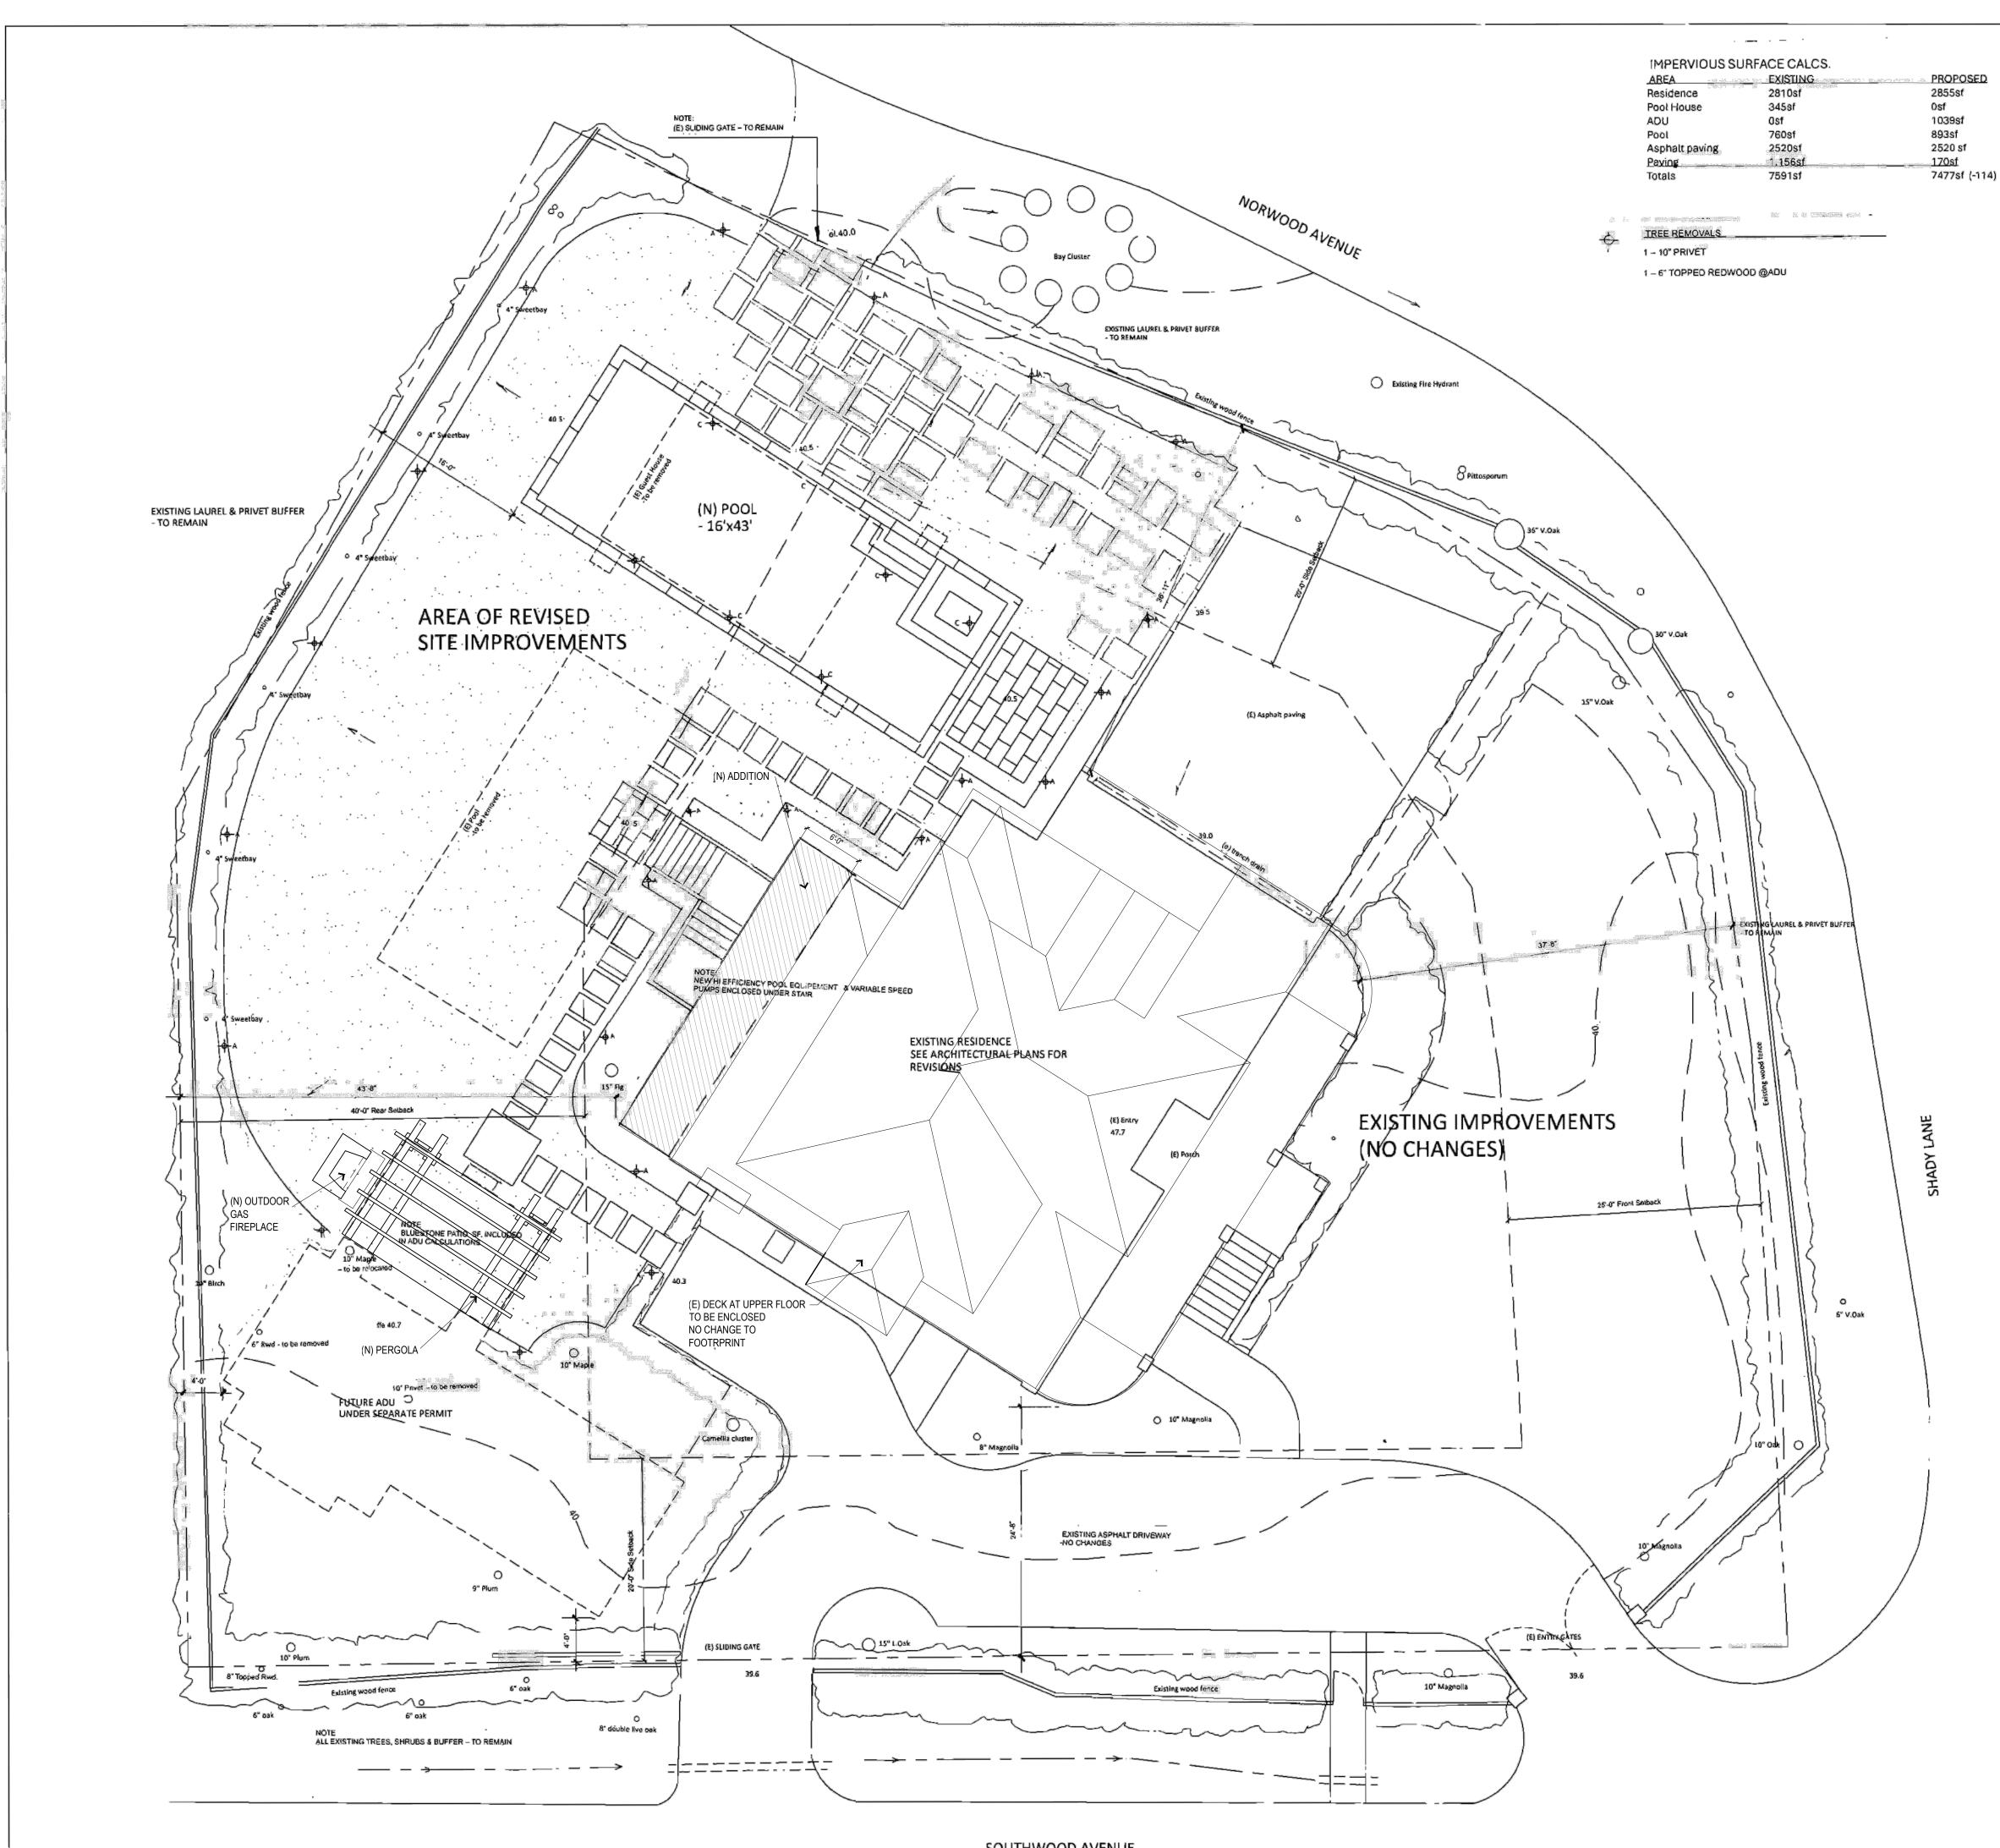

# Project Data

|                    | Code Standard | Existing       | Proposed       |
|--------------------|---------------|----------------|----------------|
| Lot Area           | 20,000 SF     | 18,985 SF      | No change      |
| Floor Area (FAR)   | 15%           | 5,945 SF (31%) | 5,945 SF (31%) |
| Building Coverage  | 15%           | 3,197 (16.8%)  | 2,855 SF (15%) |
| Front Setback      | 25′           | 37'-8"         | No Change      |
| South Side Setback | 20'           | 24'8"          | No Change      |

|                                | Code Standard                                    | Existing      | Proposed         |
|--------------------------------|--------------------------------------------------|---------------|------------------|
| North Side Setback             | 20'                                              | 36' 11"       | No Change        |
| Rear Setback                   | 40'                                              | 43'-8"        | No Change- House |
|                                |                                                  |               | Pool- 16'        |
| Building Height                | 30'                                              | 31'-7"        | No Change        |
| Parking                        | 3 (1 Covered)                                    | 3 (2 Covered) | No Change        |
| Impervious Surface<br>Coverage | Minimize and/or<br>mitigate for any<br>increase. | 7,591 SF      | 7,477 SF         |

# **Project Description**

The applicant requests a recommendation to Town Council for Design Review, a Nonconformity permit, and a Variance. The project proposes to demolish the existing nonconforming pool house on the property totaling 345 square-feet and transfer the floor area to expand the rear side of the main house to add an office to the primary bedroom in the upper level, expand the kitchen and family room on the main floor, and reconfigure the bathroom and laundry room on the ground floor. The new additions will seamlessly blend with the existing aesthetics, featuring shingle roofing, white-painted wood windows, and light grey cedar shingles. Additionally, the project involves relocating the nonconforming pool to a new location. The new pool will measure 16 ' X 43' and will be perpendicular to the residence. Other landscape improvements include a bluestone patio, trellis, outdoor fireplace on the southwest part of the lot, outdoor lighting, and a pervious driveway to access the existing covered parking.

A nonconformity permit is required to exchange the pool house floor area towards the main house, so as not to increase the total floor area. A variance is required to construct a new patio, trellis, and outdoor fireplace which is nonconforming with respect to side yard setback and to construct a new pool which is nonconforming with respect to the rear yard setback.

# Impervious Surfaces:

The project proposes to decrease impervious surfaces by 114 square feet.

Project plans are included as **Attachment 2**; Project Application and Materials are included as **Attachment 3**.

# Background

The project site is a 18,985 SF lot on the corner of Norwood Avenue, Shady Lane, and Southwood Avenue. The lot has a single-family residence which includes a pool, and a pool house. The existing single-family residence is legal nonconforming in terms of floor area, setbacks, height, and lot coverage.