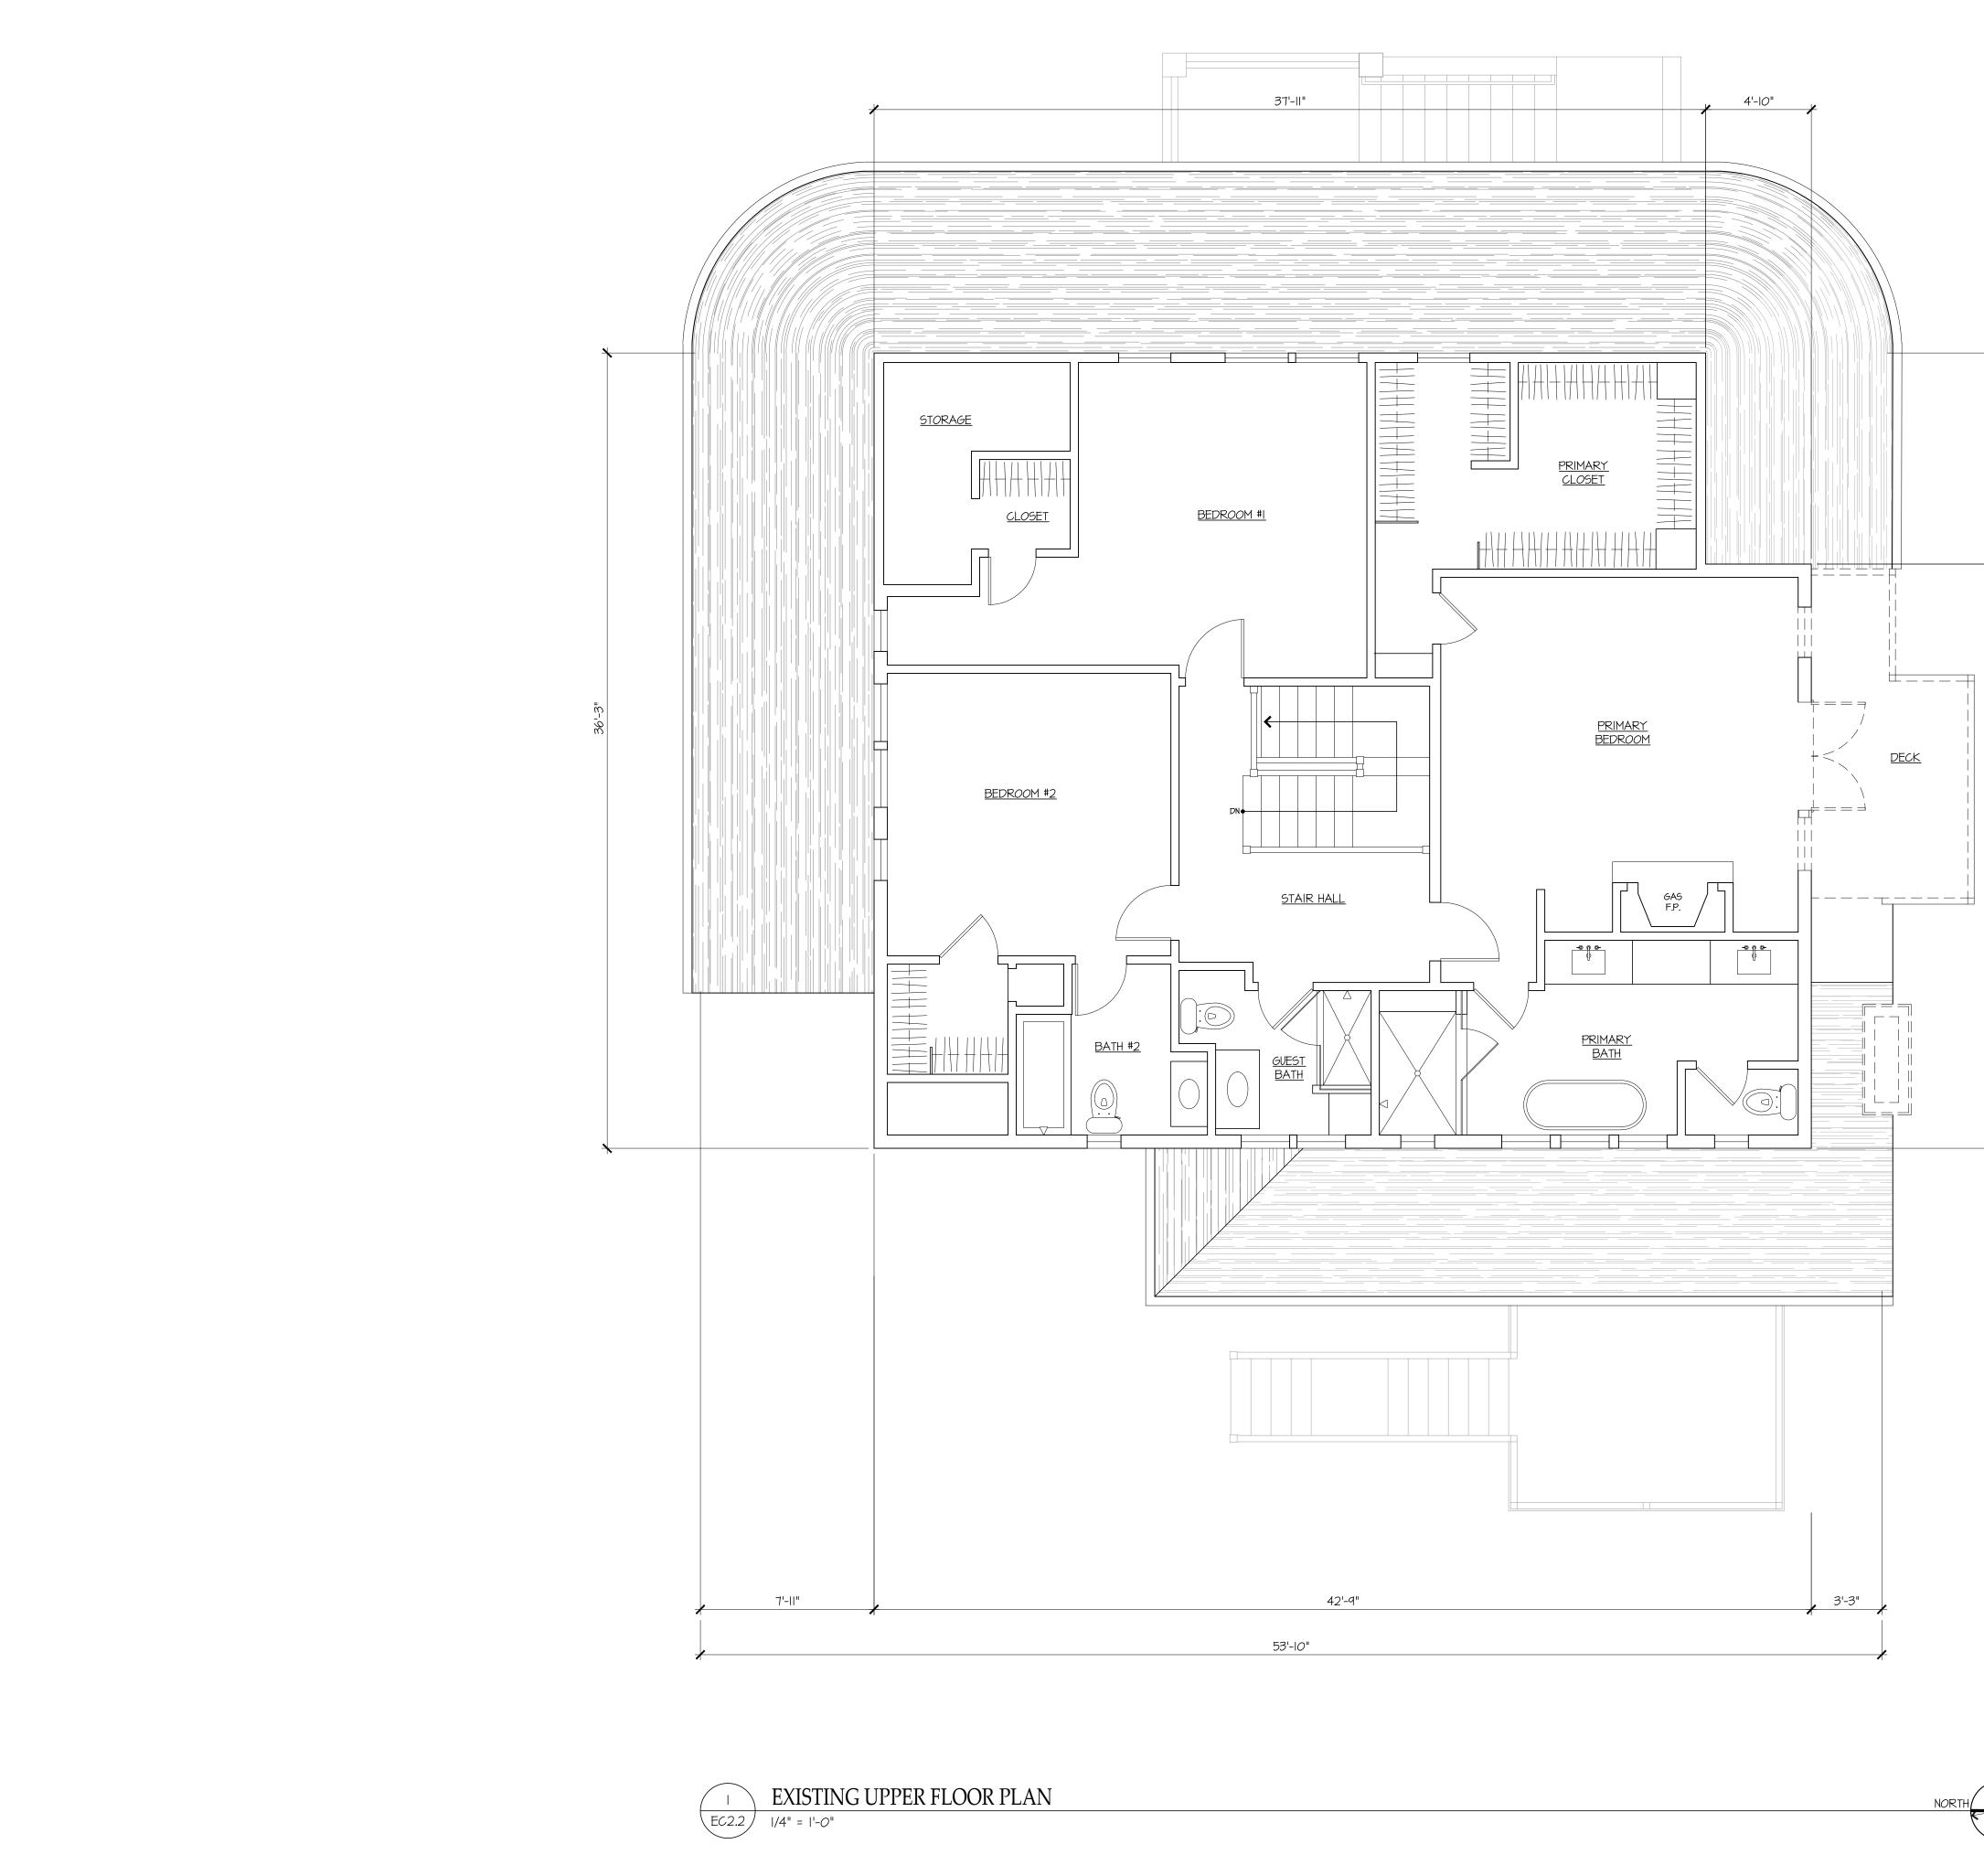

|    |                                      | Chambers and Chambers Copyright 2024<br>All drawings, specifications, plans, ideas, arrangements and designs represented or referred to are the property of and owned by Chambers + Chambers architects whether the project of and produced for the sole use of and in connections with this project and none of the above may be disclosed or given to or used by any person, firm, or corporation for any use or purpose whatsoever including any other project, alter the project of the drawings are to be returned to the architect. |
|----|--------------------------------------|-------------------------------------------------------------------------------------------------------------------------------------------------------------------------------------------------------------------------------------------------------------------------------------------------------------------------------------------------------------------------------------------------------------------------------------------------------------------------------------------------------------------------------------------|
| PJ |                                      | STIRITZ RESIDENCE<br>51 SHADY LANE<br>ROSS, CA 94957                                                                                                                                                                                                                                                                                                                                                                                                                                                                                      |
|    |                                      | AP # 073-151-18<br>DATE: ISSUE:<br>12-14-23 DR<br>03-15-24 RESUBMITTAL<br>                                                                                                                                                                                                                                                                                                                                                                                                                                                                |
|    | DRAWING KEY EXISTING WALLS NEW WALLS | A2.0                                                                                                                                                                                                                                                                                                                                                                                                                                                                                                                                      |