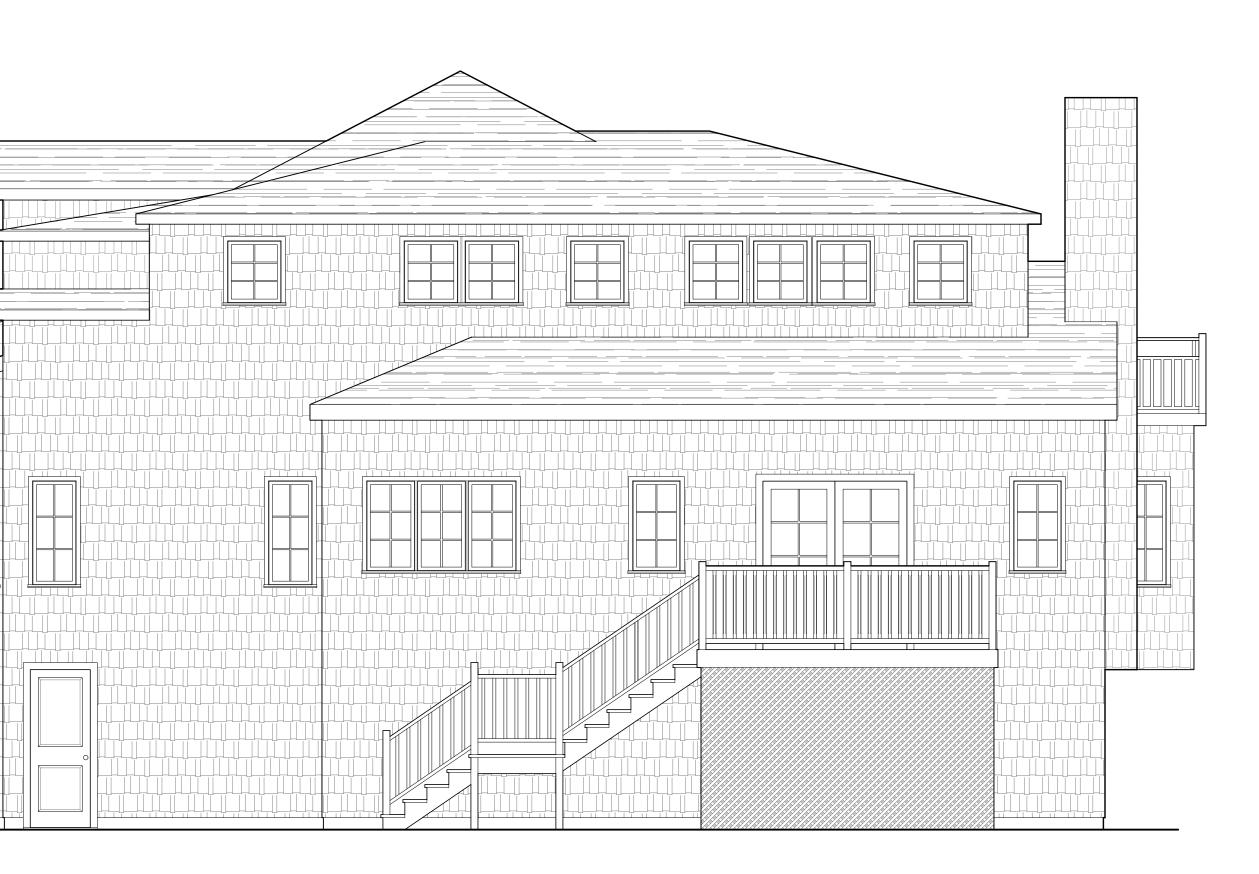

# **Project Description**

The applicant requests a recommendation to Town Council for Design Review, a Nonconformity permit, and a Variance. The project proposes to demolish the existing nonconforming pool house on the property totaling 345 square-feet and transfer the floor area to expand the rear side of the main house to add an office to the primary bedroom in the upper level, expand the kitchen and family room on the main floor, and reconfigure the bathroom and laundry room on the ground floor. The new additions will seamlessly blend with the existing aesthetics, featuring shingle roofing, white-painted wood windows, and light grey cedar shingles. Additionally, the project involves relocating the nonconforming pool to a new location. The new pool will measure 16 ' X 43' and will be perpendicular to the residence. Other landscape improvements include a bluestone patio, trellis, outdoor fireplace on the southwest part of the lot, outdoor lighting, and a pervious driveway to access the existing covered parking.

CEDAR SHINGLES PAINTED LIGHT GRAY TO MATCH EXISTING

COPYRIGHT © 2024 Chambers + Chambers

11. POOL HOUSE

8. REAR

5. REAR

7. REAR

4. SIDE

1.FRONT