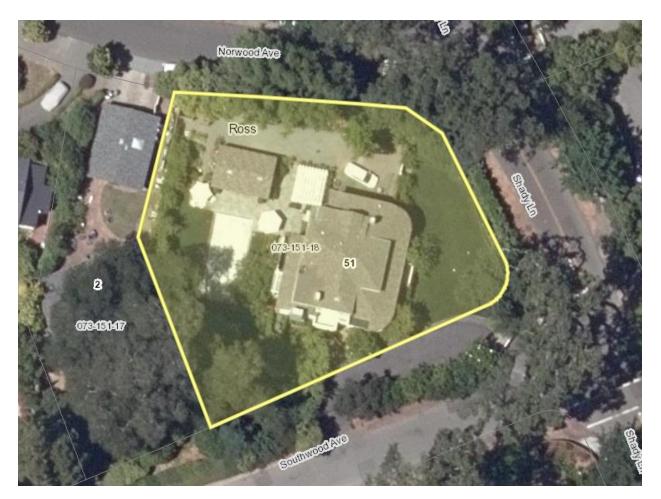

# **Project Information**

| Property Owner: | Gita and Nick Stiritz |
|-----------------|-----------------------|
| Applicant:      | Barbara Chambers      |
| Street Address: | 51 Shady Lane         |
| Parcel Number:  | 073-151-18            |
| Zoning:         | R-1: B-20             |
| General Plan:   | L (Low Density)       |
| Flood Zone:     | X (Moderate Risk)     |

# Background

The project site is a 18,985 SF lot on the corner of Norwood Avenue, Shady Lane, and Southwood Avenue. The lot has a single-family residence which includes a pool, and a pool house. The existing single-family residence is legal nonconforming in terms of floor area, setbacks, height, and lot coverage.