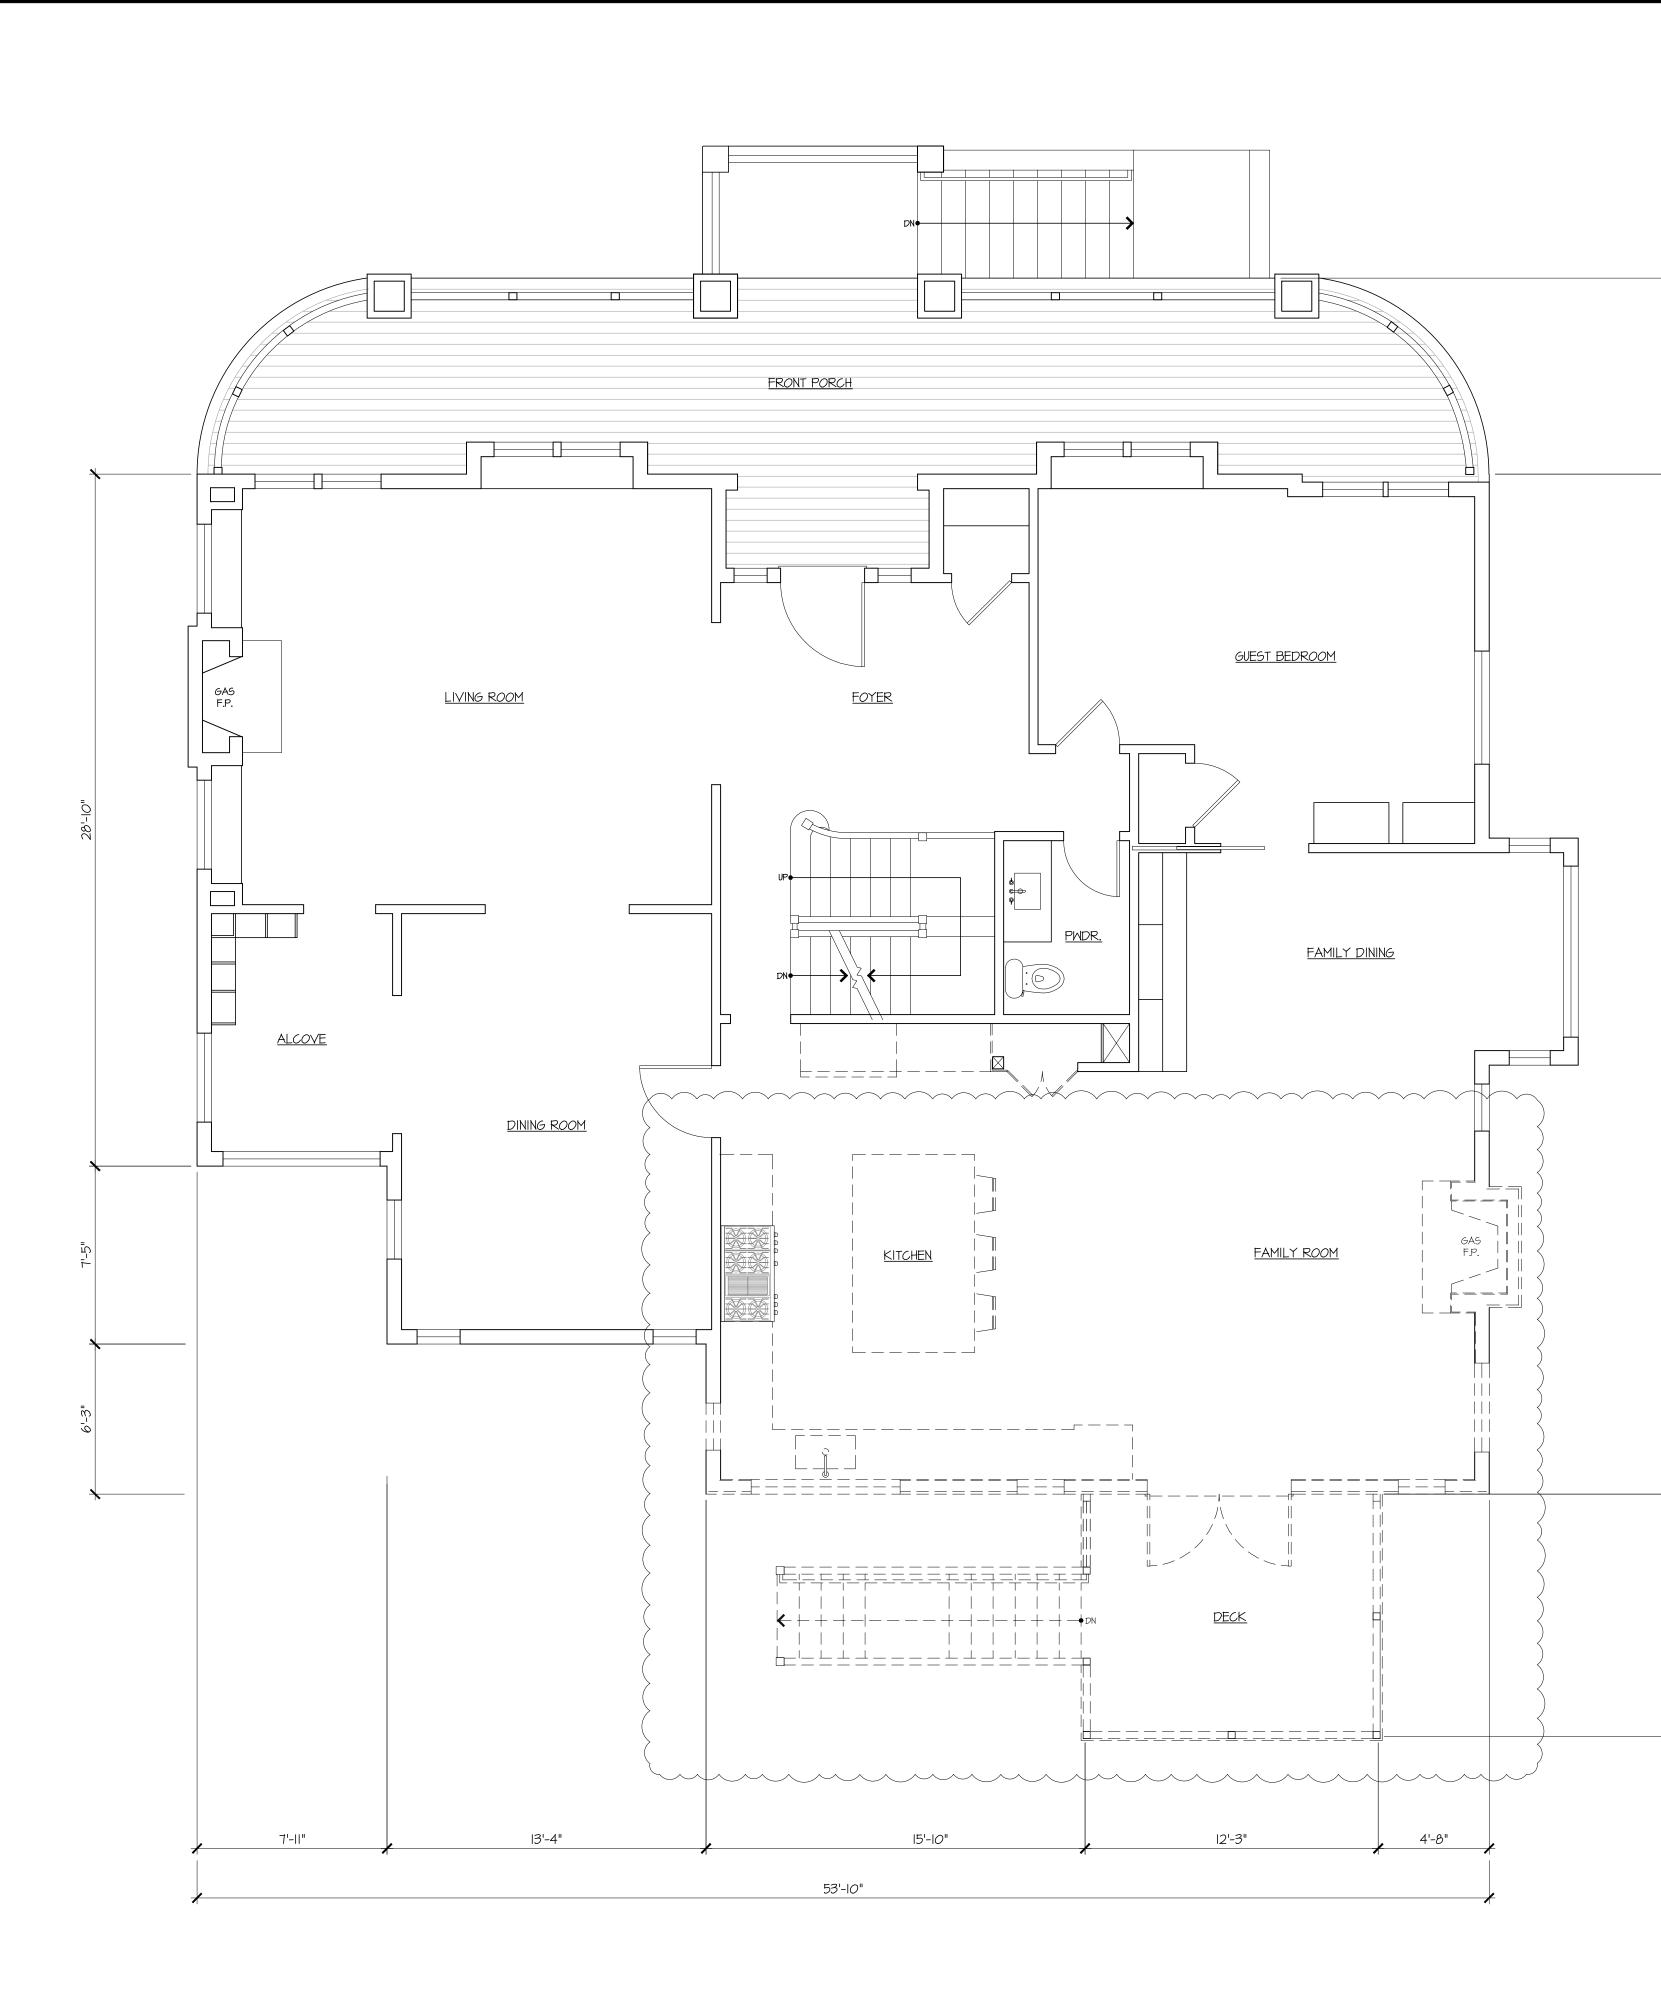

# **Project Description**

The applicant requests a recommendation to Town Council for Design Review, a Nonconformity permit, and a Variance. The project proposes to demolish the existing nonconforming pool house on the property totaling 345 square-feet and transfer the floor area to expand the rear side of the main house to add an office to the primary bedroom in the upper level, expand the kitchen and family room on the main floor, and reconfigure the bathroom and laundry room on the ground floor. The new additions will seamlessly blend with the existing aesthetics, featuring shingle roofing, white-painted wood windows, and light grey cedar shingles. Additionally, the project involves relocating the nonconforming pool to a new location. The new pool will measure 16 ' X 43' and will be perpendicular to the residence. Other landscape improvements include a bluestone patio, trellis, outdoor fireplace on the southwest part of the lot, outdoor lighting, and a pervious driveway to access the existing covered parking.

# Background

The project site is a 18,985 SF lot on the corner of Norwood Avenue, Shady Lane, and Southwood Avenue. The lot has a single-family residence which includes a pool, and a pool house. The existing single-family residence is legal nonconforming in terms of floor area, setbacks, height, and lot coverage.