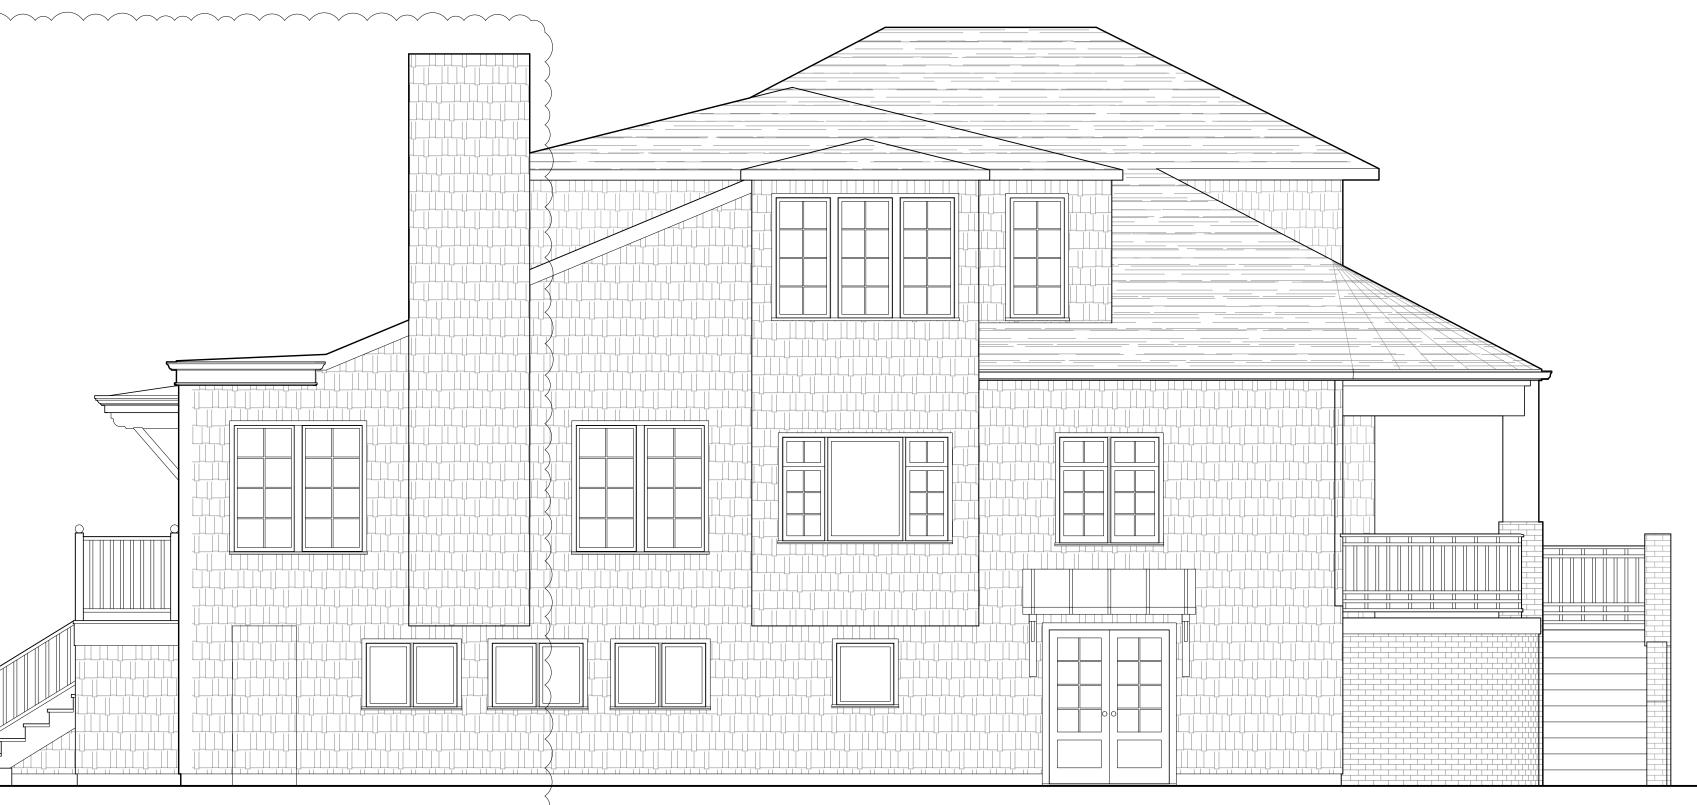

# **Project Description**

The applicant requests a recommendation to Town Council for Design Review, a Nonconformity permit, and a Variance. The project proposes to demolish the existing nonconforming pool house on the property totaling 345 square-feet and transfer the floor area to expand the rear side of the main house to add an office to the primary bedroom in the upper level, expand the kitchen and family room on the main floor, and reconfigure the bathroom and laundry room on the ground floor. The new additions will seamlessly blend with the existing aesthetics, featuring shingle roofing, white-painted wood windows, and light grey cedar shingles. Additionally, the project involves relocating the nonconforming pool to a new location. The new pool will measure 16 ' X 43' and will be perpendicular to the residence. Other landscape improvements include a bluestone patio, trellis, outdoor fireplace on the southwest part of the lot, outdoor lighting, and a pervious driveway to access the existing covered parking.

CEDAR SHINGLES PAINTED LIGHT GRAY TO MATCH EXISTING

COPYRIGHT © 2024 Chambers + Chambers

11. POOL HOUSE

8. REAR

5. REAR

7. REAR

4. SIDE

1.FRONT