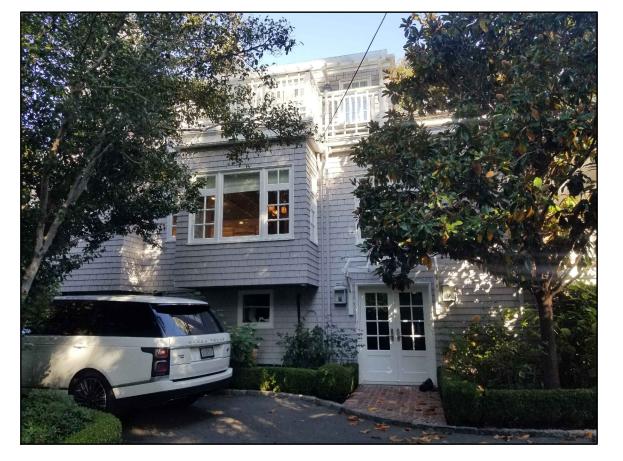

# Background

The project site is a 18,985 SF lot on the corner of Norwood Avenue, Shady Lane, and Southwood Avenue. The lot has a single-family residence which includes a pool, and a pool house. The existing single-family residence is legal nonconforming in terms of floor area, setbacks, height, and lot coverage.

# **Project Description**

The applicant requests a recommendation to Town Council for Design Review, a Nonconformity permit, and a Variance. The project proposes to demolish the existing nonconforming pool house on the property totaling 345 square-feet and transfer the floor area to expand the rear side of the main house to add an office to the primary bedroom in the upper level, expand the kitchen and family room on the main floor, and reconfigure the bathroom and laundry room on the ground floor. The new additions will seamlessly blend with the existing aesthetics, featuring shingle roofing, white-painted wood windows, and light grey cedar shingles. Additionally, the project involves relocating the nonconforming pool to a new location. The new pool will measure 16 ' X 43' and will be perpendicular to the residence. Other landscape improvements include a bluestone patio, trellis, outdoor fireplace on the southwest part of the lot, outdoor lighting, and a pervious driveway to access the existing covered parking.